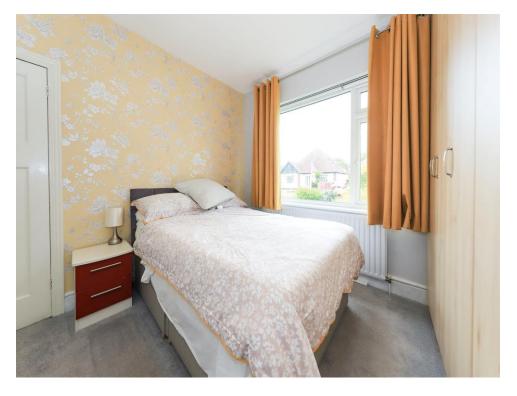

### **Bedroom One**

10' 9" max x 10' 6" max ( 3.28m max x 3.20m max )

Double glazed window to front, radiator, fitted wardrobes.

### **Bedroom Two**

10' 9" max x 9' 9" max ( 3.28m max x 2.97m max )

Double glazed window to rear, radiator, fitted wardrobes.