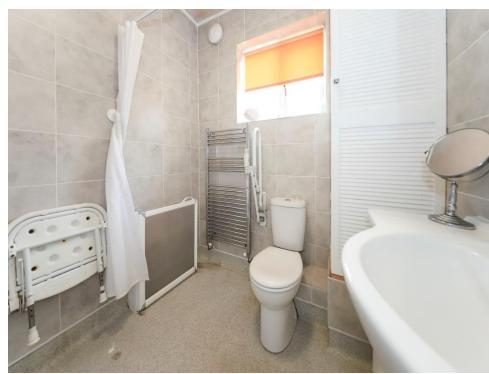

### **Wet Room**

Shower over, vanity wash hand basin, low flush wc, tiled walls, heated towel rail, cupboard housing the wall mounted boiler, extractor fan, double glazed window to rear.