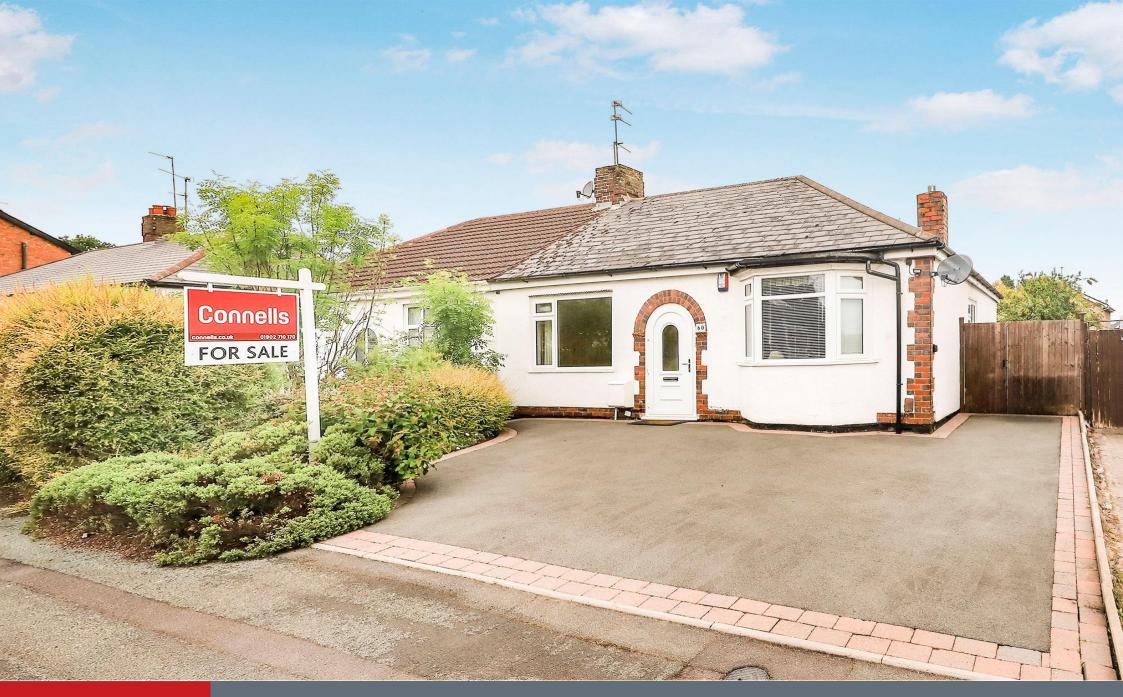

Connells

Rowan Crescent Bradmore Wolverhampton

# **Property Description**

Connells Wolverhampton bring to the market this well presented two bedroom detached bungalow situated in a sought after location and boasts no onward chain.

Internally the property comprises of a porch, entrance hall, spacious lounge, dining room, two double bedrooms, modern wet room. The ground floor is completed with a well appointed kitchen. Externally there is off road parking for ample vehicles, garage and en enclosed rear garden.

# Approach

Off road parking to front, access to garage.