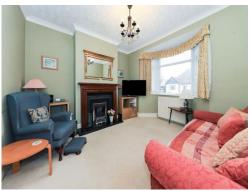

### Lounge

12' 7" max x 11' 9" max ( 3.84m max x 3.58m max )

Double glazed window to front, gas fire.