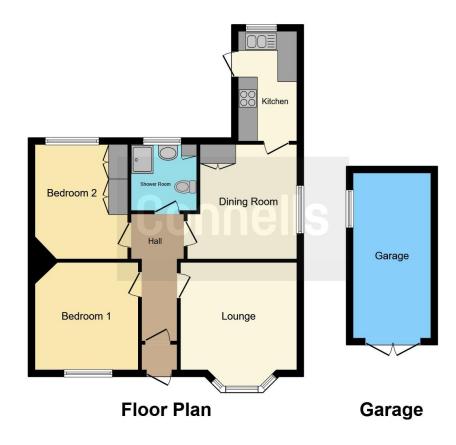

# **Property Description**

Connells Wolverhampton bring to the market this well presented two bedroom detached bungalow situated in a sought after location and boasts no onward chain.

Internally the property comprises of a porch, entrance hall, spacious lounge, dining room, two double bedrooms, modern wet room. The ground floor is completed with a well appointed kitchen. Externally there is off road parking for ample vehicles, garage and en enclosed rear garden.

# Approach

Off road parking to front, access to garage.

### **Entrance Porch**

Door to entrance hallway.

# **Entrance Hallway**

Loft access, radiator, doors to various rooms.

### Lounge

12' 7" max x 11' 9" max ( 3.84m max x 3.58m max )

Double glazed window to front, gas fire.

### **Dining Room**

10' 10" max x 9' 9" max ( 3.30m max x 2.97m max )

Fitted cupboards, radiator, double glazed window to side, doors to hallway and kitchen.

#### Kitchen

11' 4" x 6' 2" ( 3.45m x 1.88m )

Matching wall and base units with one and a half stainless steel sink and drainer mixer tap, integrated electric oven, extractor hood, plumbing points for washing machine and dishwasher, partly tiled walls, radiator, double glazed window to rear, doors to rear garden and dinning room.

### **Bedroom One**

10' 9" max x 10' 6" max ( 3.28m max x 3.20m max )

Double glazed window to front, radiator, fitted wardrobes.

### **Bedroom Two**

10' 9" max x 9' 9" max ( 3.28m max x 2.97m max )

Double glazed window to rear, radiator, fitted wardrobes.

### **Wet Room**

Shower over, vanity wash hand basin, low flush wc, tiled walls, heated towel rail, cupboard housing the wall mounted boiler, extractor fan, double glazed window to rear.

# Garage

21' 4" x 8' 3" ( 6.50m x 2.51m )

Double garage doors, power supply, lighting, double glazed window to side.

Residential Sales & Lettings | Mortgage Services | Conveyancing | Surveyors | Land & New Homes

This floor plan is for illustrative purposes only. It is not drawn to scale. Any measurements, floor areas (including any total floor area), openings and orientation are approximate. No details are guaranteed, they cannot be relied upon for any purpose and they do not form part of any agreement. No liability is taken for any error, omission or misstatement. A party must rely upon its own inspection(s). Powered by www.focalagent.com