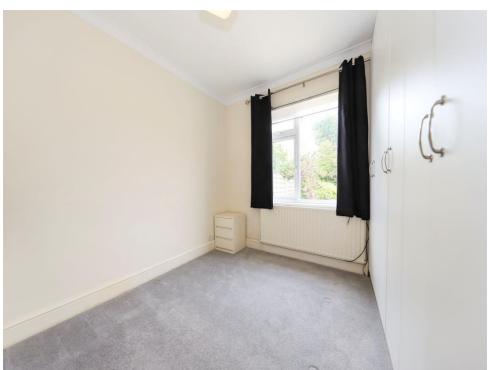

### **Bedroom One**

10' 9" max x 10' 6" max ( 3.28m max x 3.20m max )

Double glazed window to front, radiator, fitted wardrobes.

### **Bedroom Two**

10' 9" max x 9' 9" max ( 3.28m max x 2.97m max )

Double glazed window to rear, radiator, fitted wardrobes.