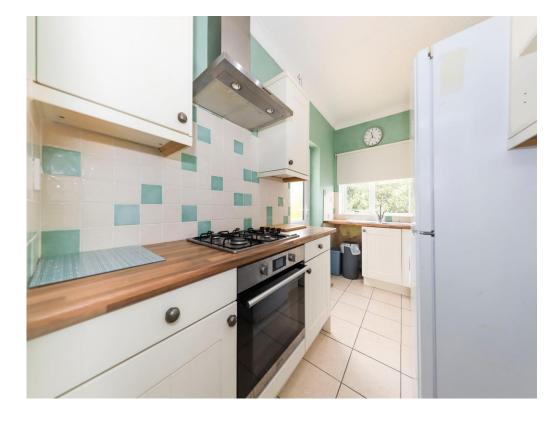

#### Kitchen

11' 4" x 6' 2" ( 3.45m x 1.88m )

Matching wall and base units with one and a half stainless steel sink and drainer mixer tap, integrated electric oven, extractor hood, plumbing points for washing machine and dishwasher, partly tiled walls, radiator, double glazed window to rear, doors to rear garden and dinning room.