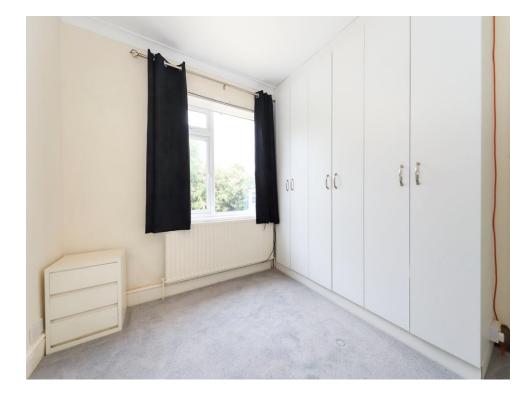

### **Bedroom One**

10' 9" max x 10' 6" max ( 3.28m max x 3.20m max )

Double glazed window to front, radiator, fitted wardrobes.

### **Bedroom Two**

10' 9" max x 9' 9" max ( 3.28m max x 2.97m max )

Double glazed window to rear, radiator, fitted wardrobes.