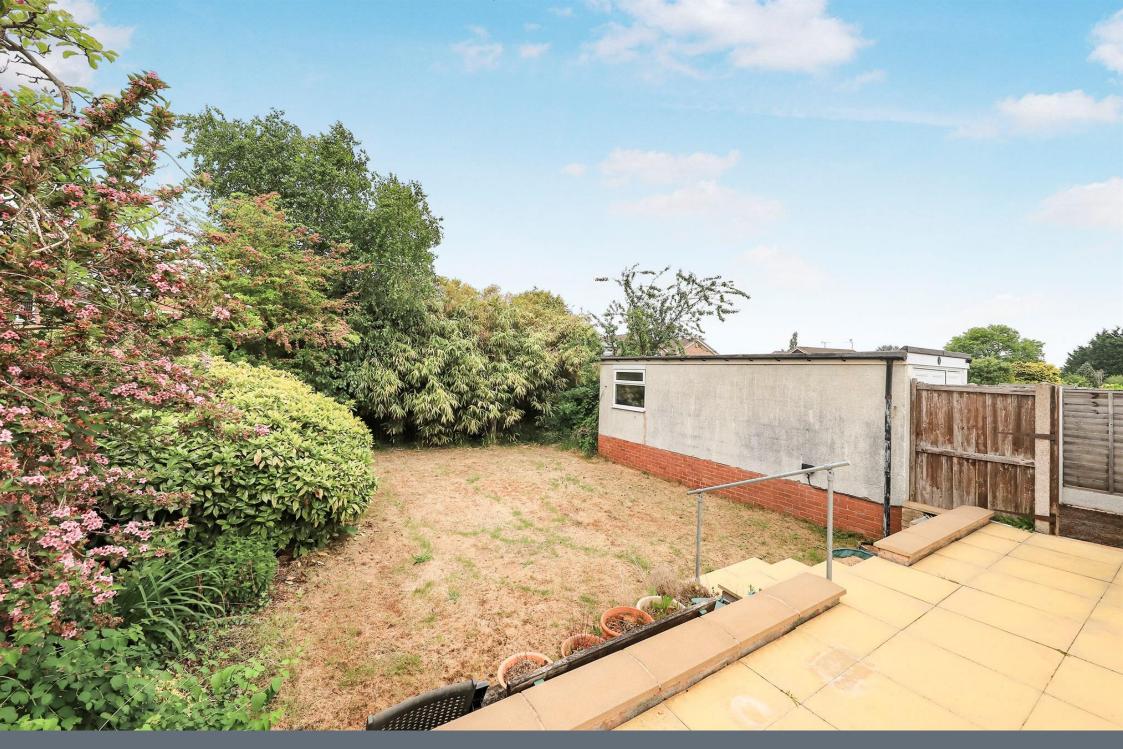

### **Outside Rear**

Paved patio, steps with a rail leading down to the lawned area, mature trees, outside tap point and double gates leading to the frontage.