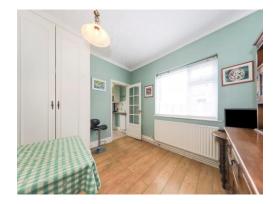

### **Bedroom One**

10' 9" max x 10' 6" max ( 3.28m max x 3.20m max )

Double glazed window to front, radiator, fitted wardrobes.

### **Bedroom Two**

10' 9" max x 9' 9" max ( 3.28m max x 2.97m max )

Double glazed window to rear, radiator, fitted wardrobes.