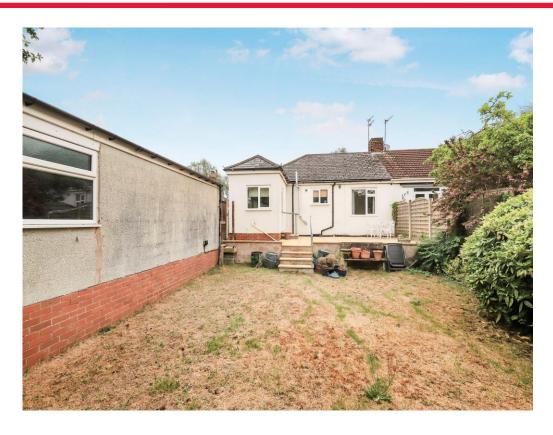

### **Outside Rear**

Paved patio, steps with a rail leading down to the lawned area, mature trees, outside tap point and double gates leading to the frontage.