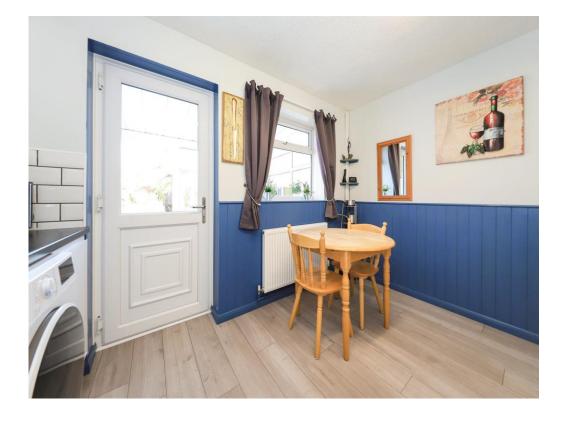

### Conservatory

9' 9" x 6' 9" ( 2.97m x 2.06m ) Double glazed windows, door to kitchen and rear garden.