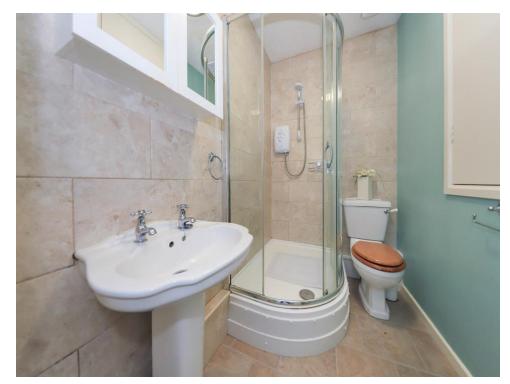

# **Shower Room**

Shower cubicle, low flush wc, wash hand basin, heated towel rail, ceiling light point, extractor fan, airing cupboard housing wall mounted boiler.