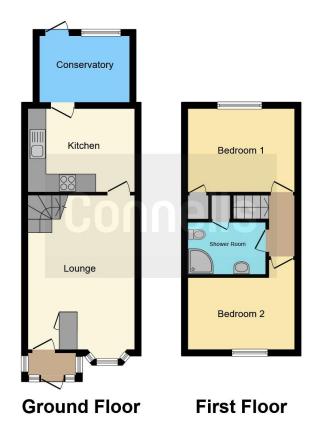

Internally the property comprises of a porch leading into a spacious lounge. To the rear of the property is modern and stylish kitchen with an adjoining conservatory area perfect to sitting and looking out onto the rear garden. Venturing upstairs you will find two double bedrooms and shower room. Outside to the front is a garden and a well presented rear garden, perfect for garden enthusiasts. To the rear is an added benefit of an allocated parking space and communal parking.

#### Porch

Door to lounge, double glazed windows.

#### Lounge

16'9" x 11'6" (5.11m x 3.51m)

Double glazed window to front with secondary glazing, central heating radiator, stairs rising to first floor, door to lounge and porch.

#### Kitchen

11'6" x 9' (3.51m x 2.74m)

Matching wall and base units, gas cooker point, part tied walls, inset stainless steel sink and drainer with mixer tap, ceiling light point, central heating radiator, door to conservatory and lounge, double glazed window to rear.

### Conservatory

9' 9" x 6' 9" ( 2.97m x 2.06m ) Double glazed windows, door to kitchen and rear garden.

## **First Floor Landing**

Doors to various rooms. loft access, ceiling light point.

## **Bedroom One**

11' 6" max x 9' 1" max ( 3.51m max x 2.77m max )

Double glazed window to rear, ceiling light point, central heating radiator, built-in cupboard, fitted wardrobes and drawers.

# **Bedroom Two**

11' 4" x 7' 8" ( 3.45m x 2.34m ) Double glazed window to front, ceiling light point, central heating radiator.

# **Shower Room**

Shower cubicle, low flush wc, wash hand basin, heated towel rail, ceiling light point, extractor fan, airing cupboard housing wall mounted boiler.