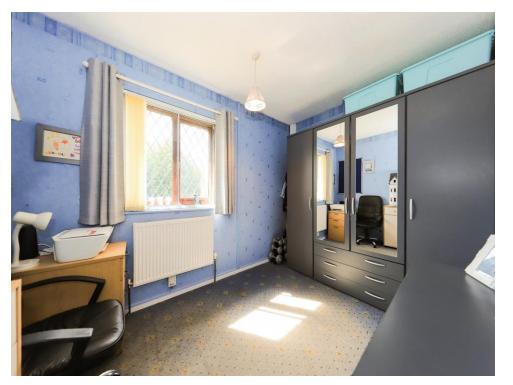

# **Bedroom Two**

11' 4" x 7' 8" ( 3.45m x 2.34m ) Double glazed window to front, ceiling light point, central heating radiator.