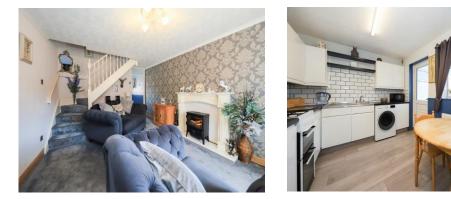

#### Lounge

16'9" x 11'6" (5.11m x 3.51m)

Double glazed window to front with secondary glazing, central heating radiator, stairs rising to first floor, door to lounge and porch.

#### Kitchen

11'6" x 9' (3.51m x 2.74m)

Matching wall and base units, gas cooker point, part tied walls, inset stainless steel sink and drainer with mixer tap, ceiling light point, central heating radiator, door to conservatory and lounge, double glazed window to rear.