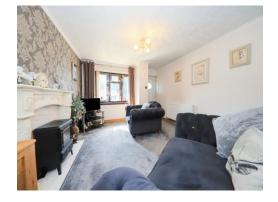

#### Lounge

16'9" x 11'6" (5.11m x 3.51m)

Double glazed window to front with secondary glazing, central heating radiator, stairs rising to first floor, door to lounge and porch.