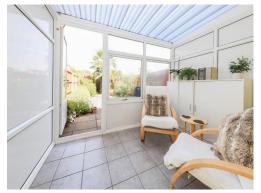

### Conservatory

9' 9" x 6' 9" ( 2.97m x 2.06m ) Double glazed windows, door to kitchen and rear garden.