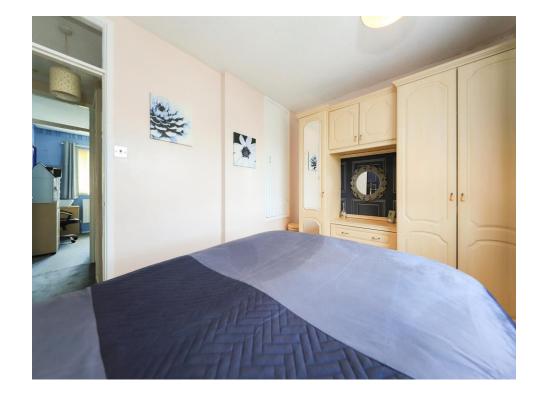

## **Bedroom One**

11' 6" max x 9' 1" max ( 3.51m max x 2.77m max )

Double glazed window to rear, ceiling light point, central heating radiator, built-in cupboard, fitted wardrobes and drawers.