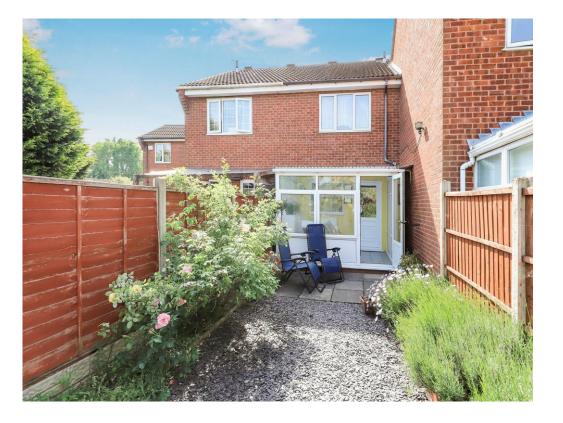

Internally the property comprises of a porch leading into a spacious lounge. To the rear of the property is modern and stylish kitchen with an adjoining conservatory area perfect to sitting and looking out onto the rear garden. Venturing upstairs you will find two double bedrooms and shower room. Outside to the front is a garden and a well presented rear garden, perfect for garden enthusiasts. To the rear is an added benefit of an allocated parking space and communal parking.

## **Outside Rear**

Paved patio area, slate chipping, flower boards, palm trees, rear garden leading to allocated parking.

Residential Sales & Lettings | Mortgage Services | Conveyancing | Surveyors | Land & New Homes