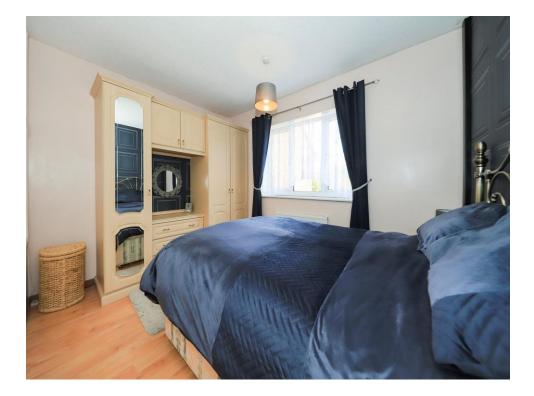

## **Bedroom One**

11' 6" max x 9' 1" max ( 3.51m max x 2.77m max )

Double glazed window to rear, ceiling light point, central heating radiator, built-in cupboard, fitted wardrobes and drawers.