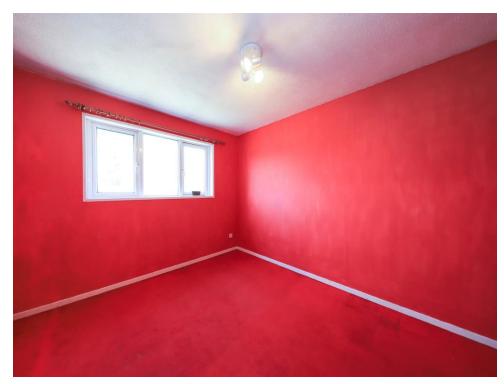

#### Lounge

16' 4" x 11' 4" ( 4.98m x 3.45m ) Double glazed window to front, radiator, door to entrance hall.