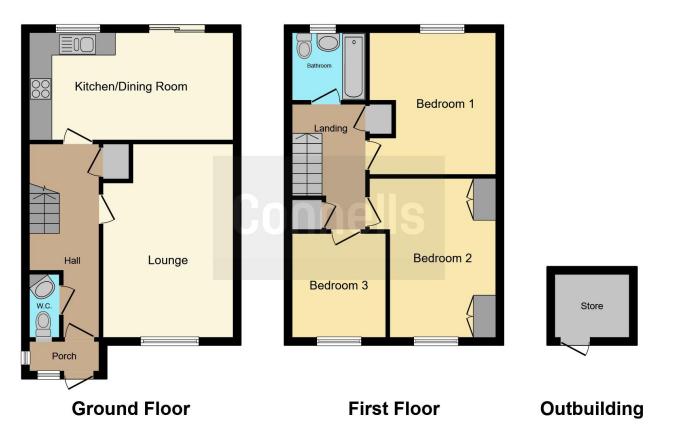

The property comprises of entrance hall, lounge, kitchen diner, downstairs wc. On the first floor there are three spacious bedrooms and a separate family bathroom. Externally there is front and rear gardens as well as a parking area to rear.

#### Entrance Hall

Double glazed door to front, doors to various rooms, stairs access.

#### Lounge

16' 4" x 11' 4" ( 4.98m x 3.45m ) Double glazed window to front, radiator, door to entrance hall.

### Kitchen Diner

9' 9" x 17' 7" ( 2.97m x 5.36m ) Window to rear, inset sink space for a dining table, door to rear garden. **First Floor Landing** Doors to various rooms.

Bedroom One 13' 9" x 11' 5" ( 4.19m x 3.48m ) Double glazed window to front, door to landing.

**Bedroom Two** 12' 10" x 10' 9" ( 3.91m x 3.28m ) Double glaze window to rear, door to landing.

**Bedroom Three** 9' 1" x 8' 1" ( 2.77m x 2.46m ) Double glaze window to front, door to landing.

**Family Bathroom** Double glaze window to rear, panelled bath, pedestal sink, low flush toilet.

Outside Front Lawned area with plants, tree and shrubs,

Outside Rear communal parking area.

Residential Sales & Lettings | Mortgage Services | Conveyancing | Surveyors | Land & New Homes

To view this property please contact Connells on