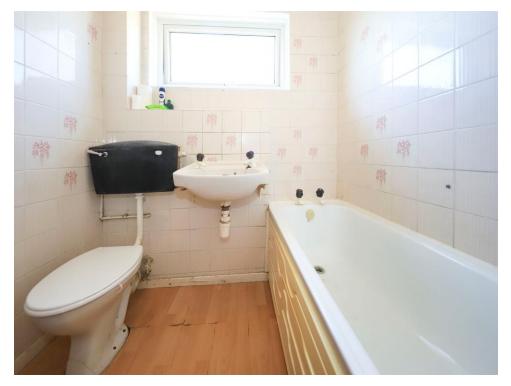

**Bedroom Two** 12' 10" x 10' 9" ( 3.91m x 3.28m ) Double glaze window to rear, door to landing.

**Bedroom Three** 9' 1" x 8' 1" ( 2.77m x 2.46m ) Double glaze window to front, door to landing.

**Family Bathroom** Double glaze window to rear, panelled bath, pedestal sink, low flush toilet.