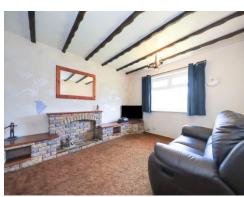

#### Lounge

16' 4" x 11' 4" ( 4.98m x 3.45m ) Double glazed window to front, radiator, door to entrance hall.