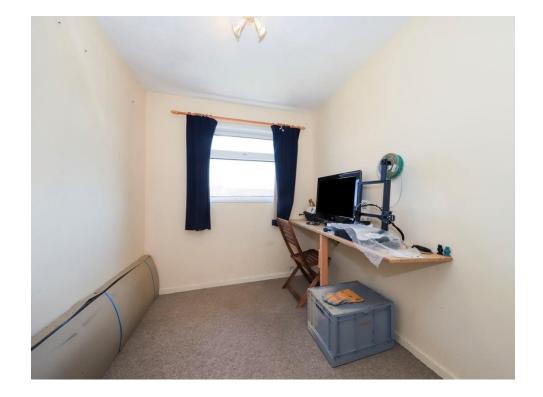

**Bedroom Two** 12' 10" x 10' 9" ( 3.91m x 3.28m ) Double glaze window to rear, door to landing.

**Bedroom Three** 9' 1" x 8' 1" ( 2.77m x 2.46m ) Double glaze window to front, door to landing.

**Family Bathroom** Double glaze window to rear, panelled bath, pedestal sink, low flush toilet.