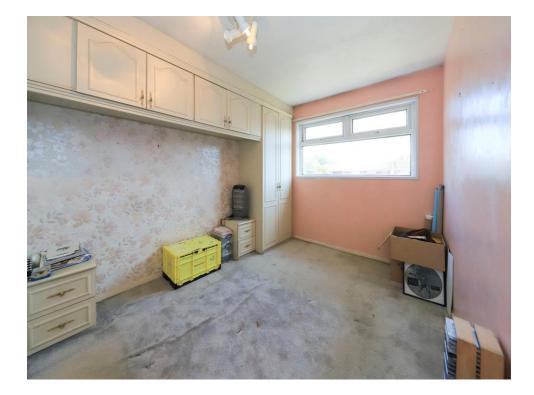

**Bedroom Two** 12' 10" x 10' 9" ( 3.91m x 3.28m ) Double glaze window to rear, door to landing.

**Bedroom Three** 9' 1" x 8' 1" ( 2.77m x 2.46m ) Double glaze window to front, door to landing.

**Family Bathroom** Double glaze window to rear, panelled bath, pedestal sink, low flush toilet.