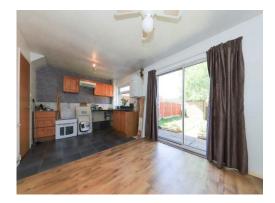

### Kitchen Diner

9' 9" x 17' 7" ( 2.97m x 5.36m ) Window to rear, inset sink space for a dining table, door to rear garden. **First Floor Landing** Doors to various rooms.

Bedroom One 13' 9" x 11' 5" ( 4.19m x 3.48m ) Double glazed window to front, door to landing.