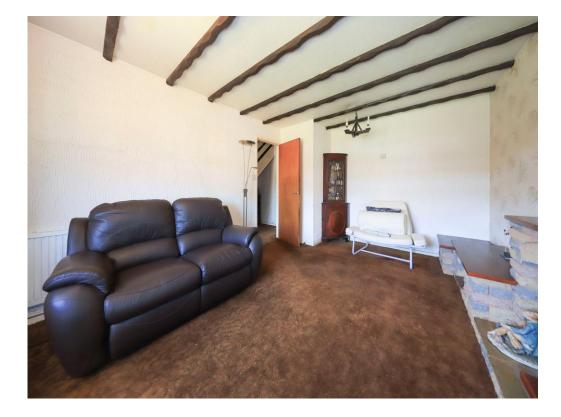

#### Lounge

16' 4" x 11' 4" ( 4.98m x 3.45m ) Double glazed window to front, radiator, door to entrance hall.