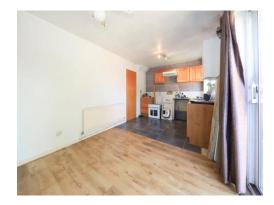

### Kitchen Diner

9' 9" x 17' 7" ( 2.97m x 5.36m ) Window to rear, inset sink space for a dining table, door to rear garden. **First Floor Landing** Doors to various rooms.

Bedroom One 13' 9" x 11' 5" ( 4.19m x 3.48m ) Double glazed window to front, door to landing.