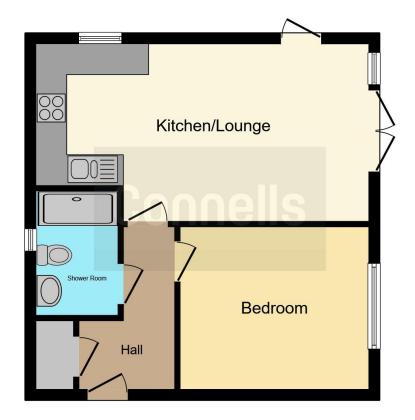

Externally there is off road parking. Internally there is a security communal entrance hall, entrance hall, lounge kitchen. bedroom & shower room.

#### Lounge Kitchen

#### 23' 3" x 11' 4" (7.09m x 3.45m)

Double glazed french doors to rear, two double glazed windows to side, a selection of fitted wall and base units with roll top work surfaces, one and half drainer sink unit, spotlights to ceiling, electric hob, oven and extractor, laminate floor, door to inner hall.

#### Bedroom

12' 1" x 10' (3.68m x 3.05m) Double glazed window to rear, wall heater, door to entrance hall.

#### **Shower Room**

Double glazed window to side, walk-in shower area, low flush toilet, pedestal wash basin, tiled floor, door to entrance hall.