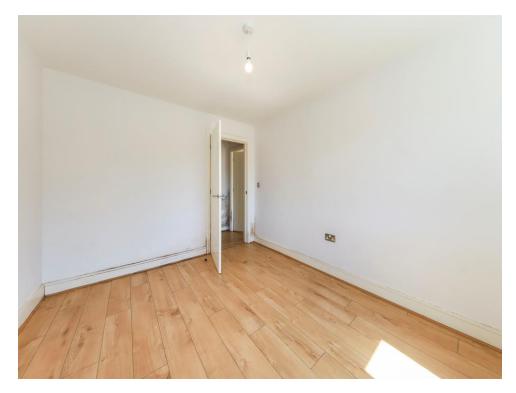

#### Bedroom

12' 1" x 10' (3.68m x 3.05m) Double glazed window to rear, wall heater, door to entrance hall.