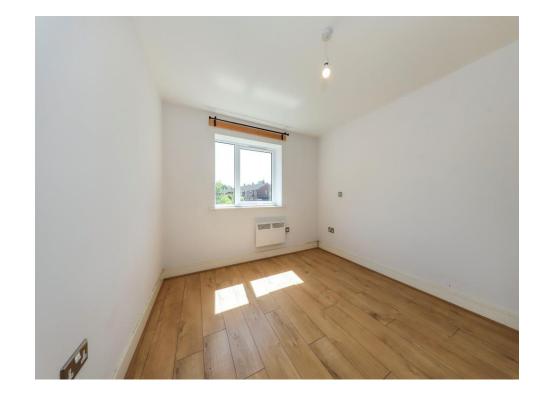

#### Bedroom

12' 1" x 10' (3.68m x 3.05m) Double glazed window to rear, wall heater, door to entrance hall.