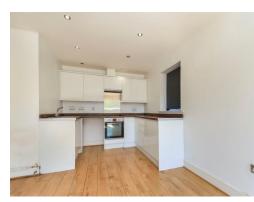

#### Lounge Kitchen

#### 23' 3" x 11' 4" (7.09m x 3.45m)

Double glazed french doors to rear, two double glazed windows to side, a selection of fitted wall and base units with roll top work surfaces, one and half drainer sink unit, spotlights to ceiling, electric hob, oven and extractor, laminate floor, door to inner hall.