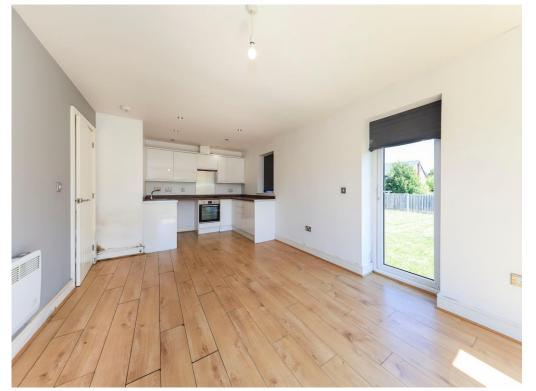

#### Lounge Kitchen

#### 23' 3" x 11' 4" (7.09m x 3.45m)

Double glazed french doors to rear, two double glazed windows to side, a selection of fitted wall and base units with roll top work surfaces, one and half drainer sink unit, spotlights to ceiling, electric hob, oven and extractor, laminate floor, door to inner hall.