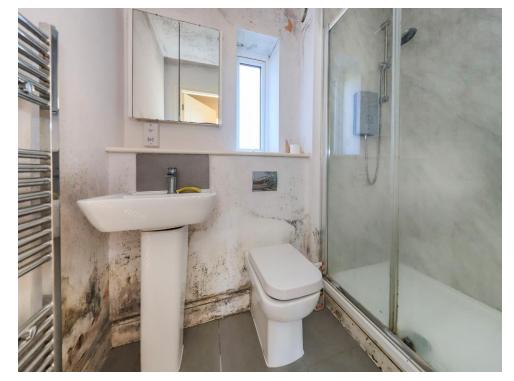

#### **Shower Room**

Double glazed window to side, walk-in shower area, low flush toilet, pedestal wash basin, tiled floor, door to entrance hall.

### **Agents Note**

Please note the property has had some internal flood damage which means the property may not be mortgagable. Viewing is recommended and view the photos supplied.

Residential Sales & Lettings | Mortgage Services | Conveyancing | Surveyors | Land & New Homes