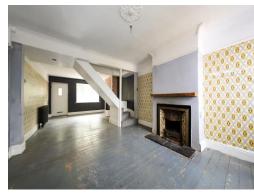

## **Open Plan Lounge Diner**

Window to front and rear, door to front, stairs to first floor landing, door to kitchen