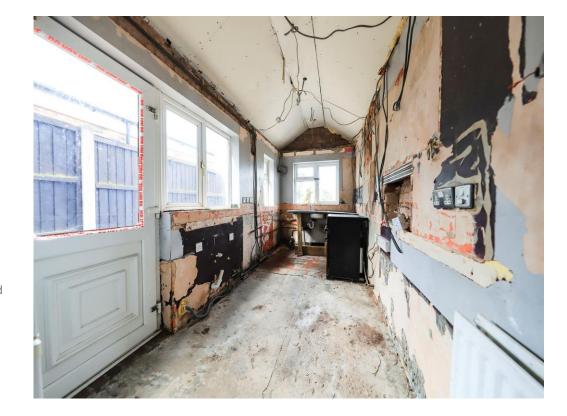

#### Kitchen

Window to rear and side, door to side, sink. Please note there are no cabinets or appliances.