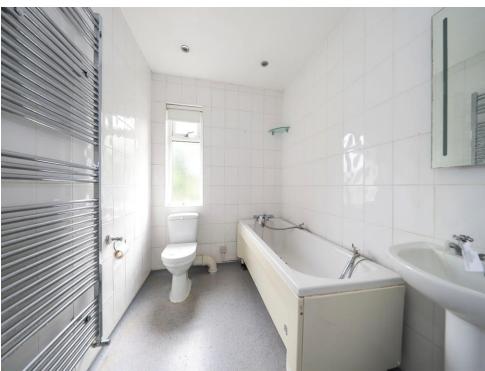

#### **Bathroom**

Double glazed window to front, panelled bath, wet room shower area, low flush toilet, pedestal sink, door to first floor landing.