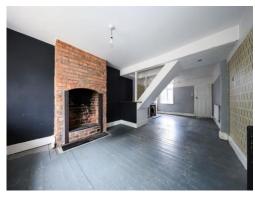

## **Open Plan Lounge Diner**

Window to front and rear, door to front, stairs to first floor landing, door to kitchen