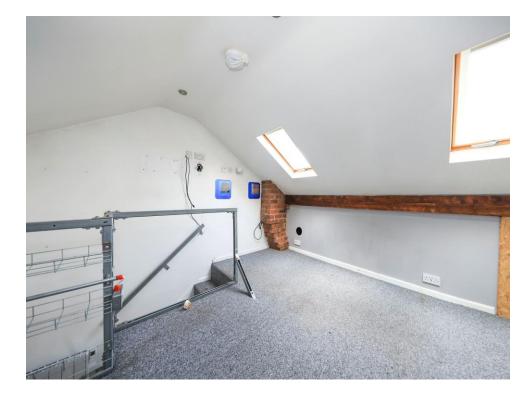

#### **Second Floor**

#### Loft Area/ Bedroom Three

Two skylights to rear, electric radiator.