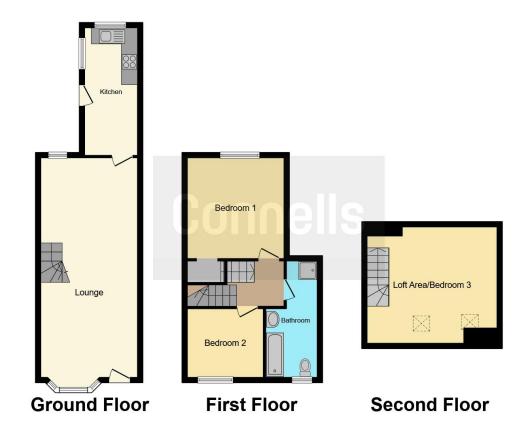

## **Open Plan Lounge Diner**

Window to front and rear, door to front, stairs to first floor landing, door to kitchen

#### Kitchen

Window to rear and side, door to side, sink. Please note there are no cabinets or appliances.

## **First Floor Landing**

Doors to various rooms.

#### **Bedroom One**

Double glazed window to rear, central heating radiator, fitted wardrobe, door to first floor landing.

#### **Bedroom Two**

Double glazed window to front, central heating radiator, door to first floor landing.

#### **Bathroom**

Double glazed window to front, panelled bath, wet room shower area, low flush toilet, pedestal sink, door to first floor landing.

#### **Second Floor**

#### Loft Area/ Bedroom Three

Two skylights to rear, electric radiator.

This floor plan is for illustrative purposes only. It is not drawn to scale. Any measurements, floor areas (including any total floor area), openings and orientation are approximate. No details are guaranteed, they cannot be relied upon for any purpose and they do not form part of any agreement. No liability is taken for any error, omission or misstatement. A party must rely upon its own inspection(s). Powered by www.focalagent.com