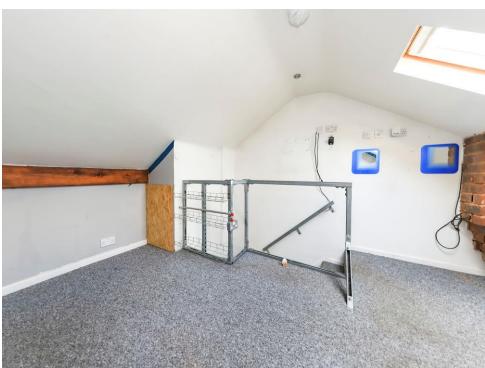

#### **Second Floor**

#### Loft Area/ Bedroom Three

Two skylights to rear, electric radiator.