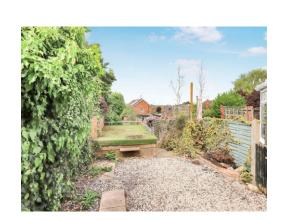

lazed window to rear, central heating radiator, fitted wardrobe, door to first floor landing.

#### **Bedroom Two**

Double glazed window to front, central heating radiator, door to first floor landing.

#### **Bathroom**

Double glazed window to front, panelled bath, wet room shower area, low flush toilet, pedestal sink, door to first floor landing.

#### **Second Floor**

#### Loft Area/ Bedroom Three

Two skylights to rear, electric radiator.

#### **Outside Front**

Large tarmac driveway with block paved edging, side gated access leading to the rear.

#### **Outside Rear**

Large lawned area, panelled fencing.

## **Agents Note**

Please note we are unaware if the Loft Area/Bedroom Three is completed to building regulations, please take advise prior to committing any financial funds.

















Residential Sales & Lettings | Mortgage Services | Conveyancing | Surveyors | Land & New Homes



This floor plan is for illustrative purposes only. It is not drawn to scale. Any measurements, floor areas (including any total floor area), openings and orientation are approximate. No details are guaranteed, they cannot be relied upon for any purpose and they do not form part of any agreement. No liability is taken for any error, omission or misstatement. A party must rely upon its own inspection(s). Powered by www.focalagent.com

To view this property please contact Connells on

T 01902 710 170 E wolverhampton@connells.co.uk

81-83 Darlington Street WOLVERHAMPTON WV1 4EX

view this property online connells.co.uk/Property/WVH332364

EPC Rating: E Council Tax Band: B



Tenure