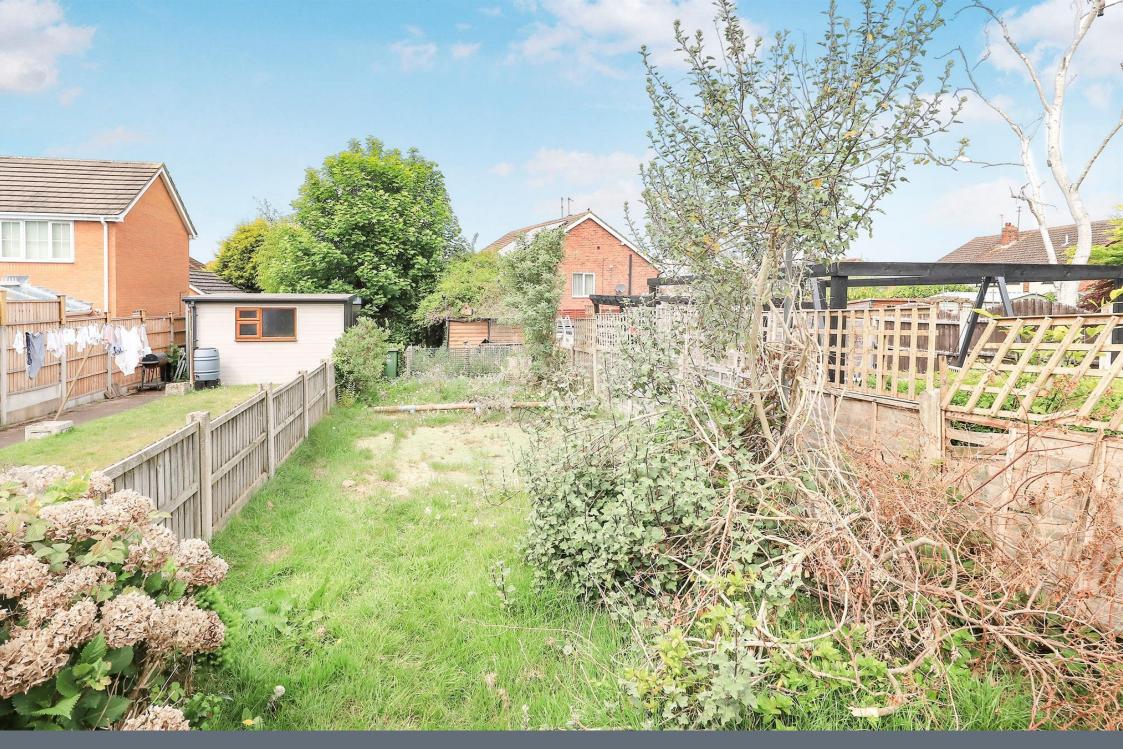

o rear, central heating radiator, fitted wardrobe, door to first floor landing.

#### **Bedroom Two**

Double glazed window to front, central heating radiator, door to first floor landing.

#### **Bathroom**

Double glazed window to front, panelled bath, wet room shower area, low flush toilet, pedestal sink, door to first floor landing.

#### **Second Floor**

#### Loft Area/ Bedroom Three

Two skylights to rear, electric radiator.

#### **Outside Front**

Large tarmac driveway with block paved edging, side gated access leading to the rear.

#### **Outside Rear**

Large lawned area, panelled fencing.

## **Agents Note**

Please note we are unaware if the Loft Area/Bedroom Three is completed to building regulations, please take advise prior to committing any financial funds.

















Residential Sales & Lettings | Mortgage Services | Conveyancing | Surveyors | Land & New Homes



This floor plan is for illustrative purposes only. It is not drawn to scale. Any measurements, floor areas (including any total floor area), openings and orientation are approximate. No details are guaranteed, they cannot be relied upon for any purpose and they do not form part of any agreement. No liability is taken for any error, omission or misstatement. A party must rely upon its own inspection(s). Powered by www.focalagent.com

To view this property please contact Connells on

T 01902 710 170 E wolverhampton@connells.co.uk

81-83 Darlington Street WOLVERHAMPTON WV1 4EX

view this property online connells.co.uk/Property/WVH332364

EPC Rating: E Council Tax Band: B



Tenure: Freehold