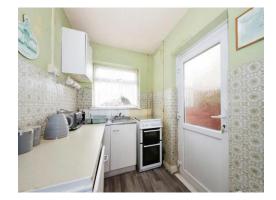

# Kitchen

7' 8" x 6' (2.34m x 1.83m)

Double glazed window to rear, double glazed window to side, range of wall and base units, space for various appliances.