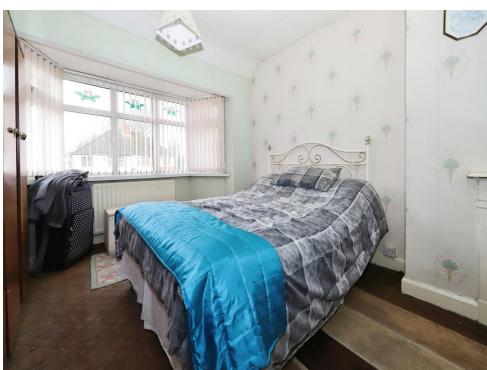

# Bedroom One

13' 4" into bay x 10' 4" ( 4.06m into bay x 3.15m )

Double glazed bay window to front, radiator, door to landing.