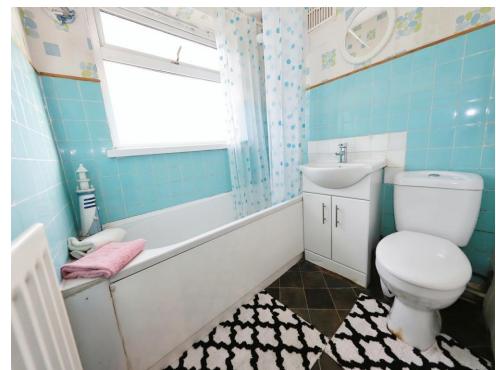

# **Family Bathroom**

Double glazed window, panelled bath with electric shower over, double glazed window, radiator, low flush toilet, door to landing.