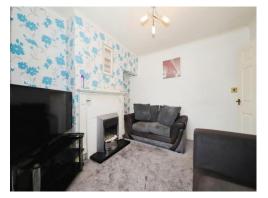

# Lounge

12' 8"  $\times$  10' 5" into bay ( 3.86m  $\times$  3.17m into bay )

Double glazed bay window to front, radiator, door to entrance hall.