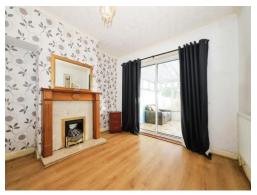

# Lounge

12' 8"  $\times$  10' 5" into bay ( 3.86m  $\times$  3.17m into bay )

Double glazed bay window to front, radiator, door to entrance hall.