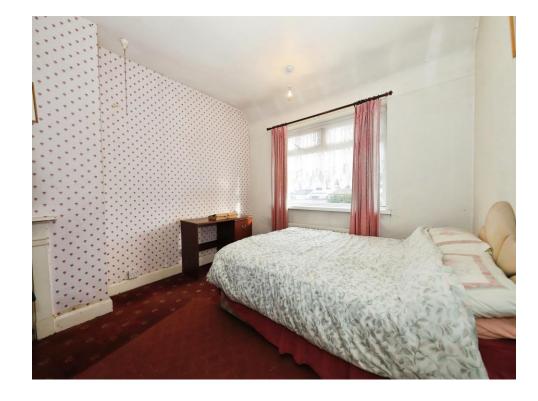

# Bedroom One

13' 4" into bay x 10' 4" ( 4.06m into bay x 3.15m )

Double glazed bay window to front, radiator, door to landing.

# **Bedroom Two**

11' x 10' 5" ( 3.35m x 3.17m )

Double glazed window to rear, radiator, door to landing.

# **Bedroom Three**

6' 5" x 6' (1.96m x 1.83m)

Double glazed window to rear, radiator, door to landing.