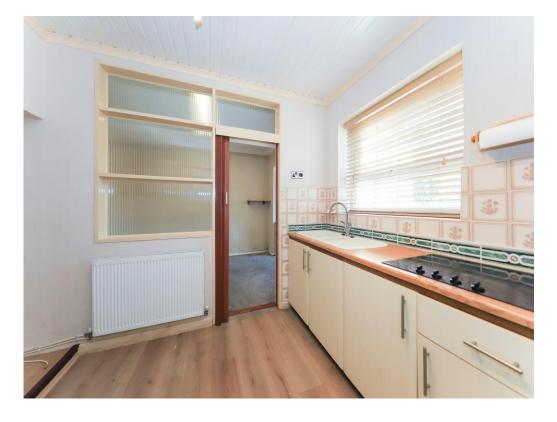

#### Kitchen

10' 10" x 8' (3.30m x 2.44m)

Double glazed window to rear, door to side, a range of wall and base units with space for various appliances.