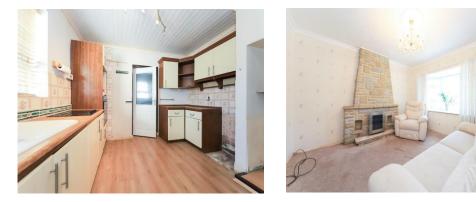

#### Kitchen

10' 10" x 8' (3.30m x 2.44m)

Double glazed window to rear, door to side, a range of wall and base units with space for various appliances.

#### Lounge

Double glazed window to front, central heating radiator, door to entrance hall.