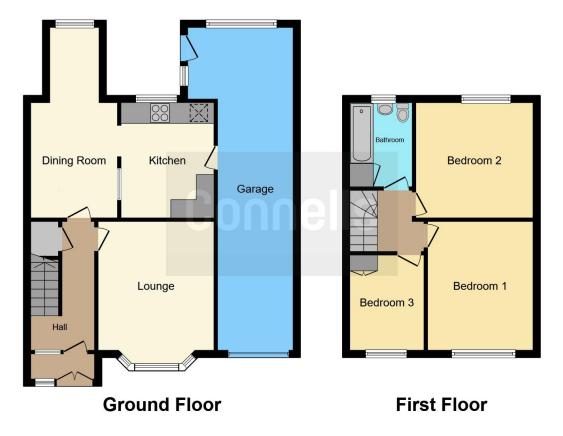

The property comprises of lounge, dining room, kitchen, three bedrooms, family bathroom, garage, driveway to front and good size enclosed rear garden.

#### Lounge

Double glazed window to front, central heating radiator, door to entrance hall.

#### **Extending Dining Room**

17' max x 8' 2" (5.18m max x 2.49m)

Double glazed window to rear, central heating radiator, door to entrance hall, door to kitchen.

#### Kitchen

10' 10" x 8' (3.30m x 2.44m)

Double glazed window to rear, door to side, a range of wall and base units with space for various appliances.

# **First Floor Landing**

Doors to various rooms.

# **Bedroom One**

11' 11" x 9' 8" ( 3.63m x 2.95m ) Double glazed window to front, two central heating radiator, door to first floor landing.

# **Bedroom Two**

10' 11" x 10' 9" ( 3.33m x 3.28m ) Double glazed window to rear, central heating radiator, door to first floor landing.

# **Bedroom Three**

8' 10" x 7' 4" ( 2.69m x 2.24m ) Double glazed window to front, central heating radiator, door to first floor landing.

# **Family Bathroom**

Double glazed window to rear, panelled bath, pedestal sink, low flush toilet, door to first floor landing.

**Double Length Garage** 31' 1" x 7' (9.47m x 2.13m) Electric roller shutter door to front, utility area, double glazed door to garden, window to rear.