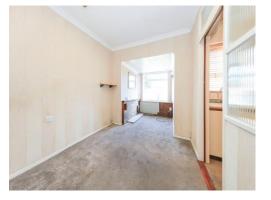

#### **Extending Dining Room**

17' max x 8' 2" (5.18m max x 2.49m)

Double glazed window to rear, central heating radiator, door to entrance hall, door to kitchen.