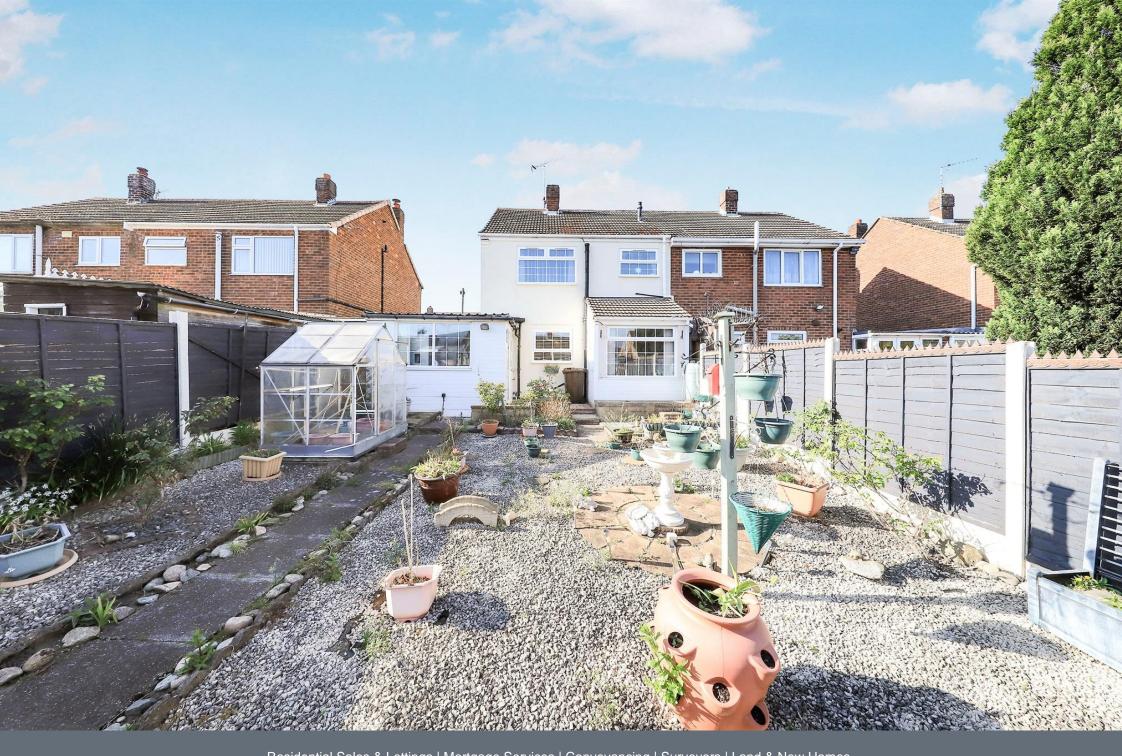

ating radiator, door to first floor landing.

# **Bedroom Three**

8' 10" x 7' 4" ( 2.69m x 2.24m ) Double glazed window to front, central heating radiator, door to first floor landing.

# **Family Bathroom**

Double glazed window to rear, panelled bath, pedestal sink, low flush toilet, door to first floor landing.

**Double Length Garage** 31' 1" x 7' (9.47m x 2.13m) Electric roller shutter door to front, utility area, double glazed door to garden, window to rear.

Outside Front Large driveway providing off road parking.

# Outside Rear

Good size enclosed low maintenance garden.

### Agents Note

The title contains a caution which will be handled by the seller's conveyancer. Please contact the branch for updates as to the current situation and likely timeframe to resolve.

















Residential Sales & Lettings | Mortgage Services | Conveyancing | Surveyors | Land & New Homes





To view this property please contact Connells on

#### T 01902 710 170 E wolverhampton@connells.co.uk

81-83 Darlington Street WOLVERHAMPTON WV1 4EX

EPC Rating: Council Tax Awaited Band: C

Tenure: Freehold





view this property online connells.co.uk/Property/WVH332323

1. MONEY LAUNDERING REGULATIONS Intending purchasers will be asked to produce identification documentation at a later stage and we would ask for your co-operation in order that there will be no delay in agreeing the sale. 2. These particulars do not constitute part or all of an offer or contract. 3. The measurements indicated are supplied for guidance only and as such must be considered incorrect. Potential buyers are ad