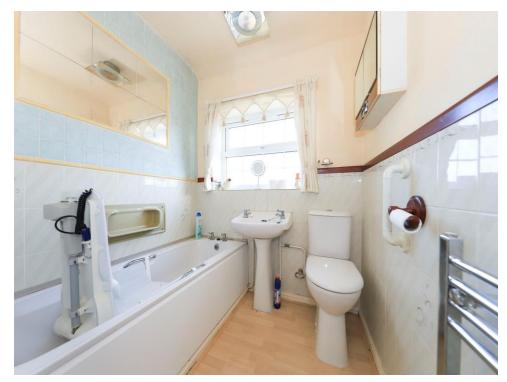

# **Family Bathroom**

Double glazed window to rear, panelled bath, pedestal sink, low flush toilet, door to first floor landing.

**Double Length Garage** 31' 1" x 7' (9.47m x 2.13m) Electric roller shutter door to front, utility area, double glazed door to garden, window to rear.