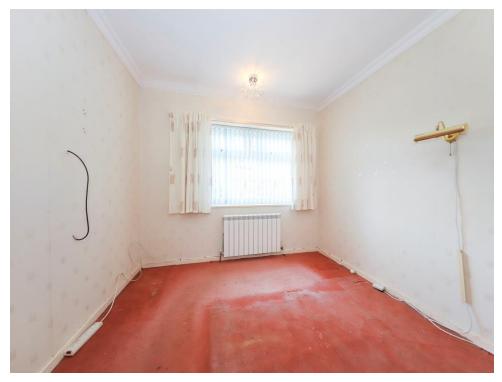

# **Bedroom Three**

8' 10" x 7' 4" ( 2.69m x 2.24m ) Double glazed window to front, central heating radiator, door to first floor landing.