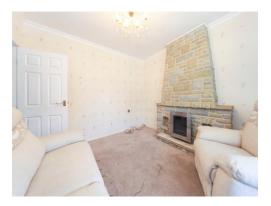

#### Lounge

Double glazed window to front, central heating radiator, door to entrance hall.