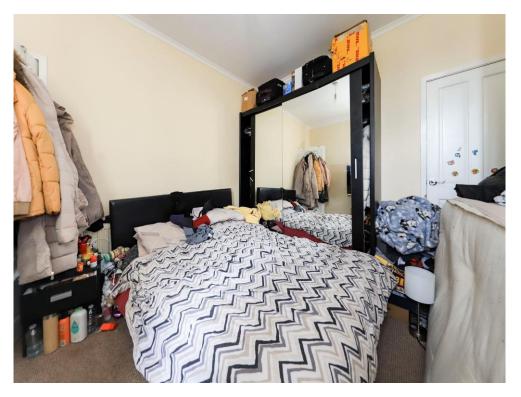

# **Bedroom One**

Double glazed window to front, central heating radiator, door to first floor landing.

## **Bedroom Two**

Double glazed window to rear, central heating radiator, door to first floor landing.

## **Bedroom Three**

Double glazed window to rear, central heating radiator, door to first floor landing.

Family Bathroom
Double glazed window to side, panelled bath, pedestal sink, low flush toilet, central heating radiator, door to first floor landing.