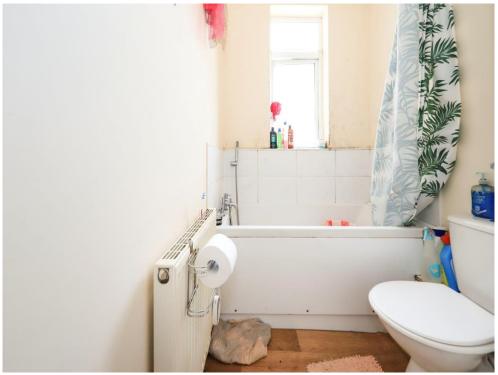

## **Bedroom Three**

Double glazed window to rear, central heating radiator, door to first floor landing.

Family Bathroom
Double glazed window to side, panelled bath, pedestal sink, low flush toilet, central heating radiator, door to first floor landing.