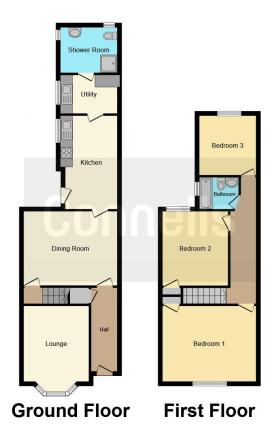

The property comprises of lounge, dining room, kitchen, utility and shower room. To the first floor there are three bedrooms and family bathroom. Externally there is a courtyard style garden to front, side shared access and good size enclosed rear garden.

## **Entrance Hall**

Door to front, door to dining room, door to lounge.

## Lounge

Double glazed window to front, central heating radiator, door to entrance hall.

## **Dining Room**

Double glazed window to rear, door to kitchen, door to entrance hall, stairs to first floor landing.

### Kitchen

Double glazed window to side, double glazed door to side, a range of wall and base units, space for various appliances, door to utility.

## **Shower Room**

Window to rear and side, shower cubicle, low flush toilet, pedestal sink.

## **First Floor Landing**

Doors to various rooms.

# **Bedroom One**

Double glazed window to front, central heating radiator, door to first floor landing.

## **Bedroom Two**

Double glazed window to rear, central heating radiator, door to first floor landing.

## **Bedroom Three**

Double glazed window to rear, central heating radiator, door to first floor landing.

Family Bathroom
Double glazed window to side, panelled bath, pedestal sink, low flush toilet, central heating radiator, door to first floor landing.

## **Outside Rear**

Enclosed rear garden, brick built storage, shared side access.

This floor plan is for illustrative purposes only. It is not drawn to scale. Any measurements, floor areas (including any total floor area), openings and orientation are approximate. No details are guaranteed, they cannot be relied upon for any purpose and they do not form part of any agreement. No liability is taken for any error, omission or misstatement. A party must rely upon its own inspection(s). Powered by www.focalagent.com