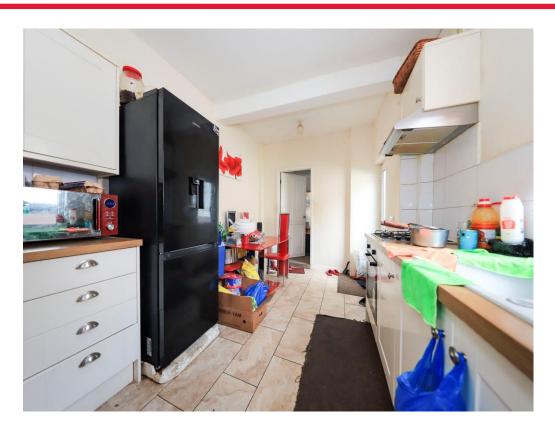

### Kitchen

Double glazed window to side, double glazed door to side, a range of wall and base units, space for various appliances, door to utility.