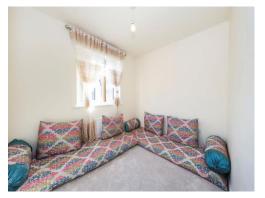

# **Bedroom Two**

7' 5" x 9' 2" ( 2.26m x 2.79m )

Double glazed window to rear, central heating radiator, door to first floor landing.

# **Bedroom Three**

7' 6" x 5' 10" ( 2.29m x 1.78m )

Double glazed window to rear, central heating radiator, door to first floor landing.