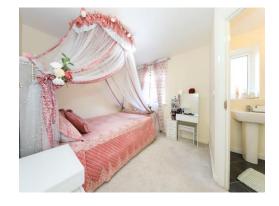

#### **Bedroom One**

11' 10" x 9' 7" ( 3.61m x 2.92m )

Double glazed window to front, central heating radiator, door to first floor landing, door to en-suite.

# **En-Suite**

Double glazed window to front, shower cubicle, low flush toilet, pedestal sink, central heating radiator, door to first floor landing.