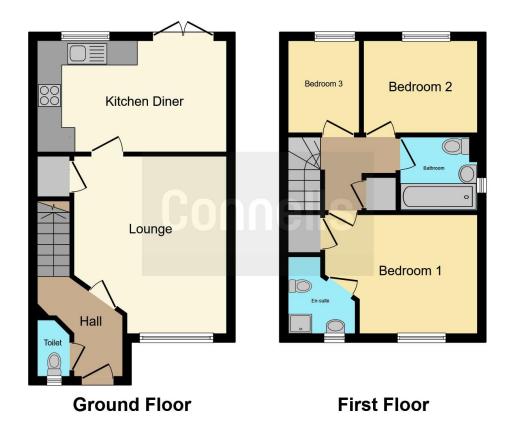

#### **Entrance Hall**

Double glazed door to front, stairs to first floor landing, central heating radiator, door to downstairs wc, door to lounge.

# Lounge

14' 3" x 11' 10" ( 4.34m x 3.61m )

Double glazed window to front, door to entrance hall, door to kitchen diner.

### Kitchen Diner

8' 9" x 15' 3" ( 2.67m x 4.65m )

Double glazed french doors to rear, double glazed window to rear, a range of stylish wall and base units, space for dining table and chairs, space for various appliances.

#### **Downstairs Wc**

Double glazed window to front, central heating radiator, low flush toilet, door to entrance hall.

# **First Floor Landing**

Doors to various rooms.

#### **Bedroom One**

11' 10" x 9' 7" ( 3.61m x 2.92m )

Double glazed window to front, central heating radiator, door to first floor landing, door to en-suite.

# **En-Suite**

Double glazed window to front, shower cubicle, low flush toilet, pedestal sink, central heating radiator, door to first floor landing.

# **Bedroom Two**

7' 5" x 9' 2" ( 2.26m x 2.79m )

Double glazed window to rear, central heating radiator, door to first floor landing.

# **Bedroom Three**

7' 6" x 5' 10" ( 2.29m x 1.78m )

Double glazed window to rear, central heating radiator, door to first floor landing.

# **Family Bathroom**

Double glazed window to side, panelled bath, pedestal sink, low flush toilet, central heating radiator, door to first floor landing.