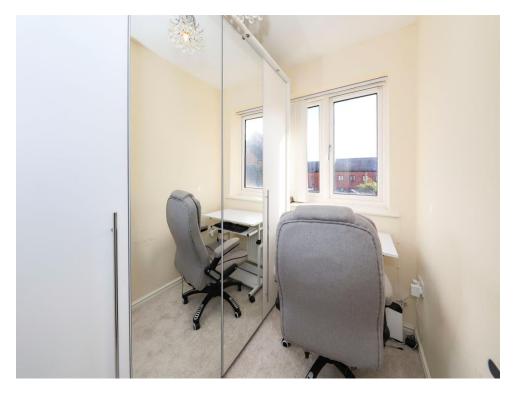

# **Bedroom Two**

7' 5" x 9' 2" ( 2.26m x 2.79m )

Double glazed window to rear, central heating radiator, door to first floor landing.

# **Bedroom Three**

7' 6" x 5' 10" ( 2.29m x 1.78m )

Double glazed window to rear, central heating radiator, door to first floor landing.