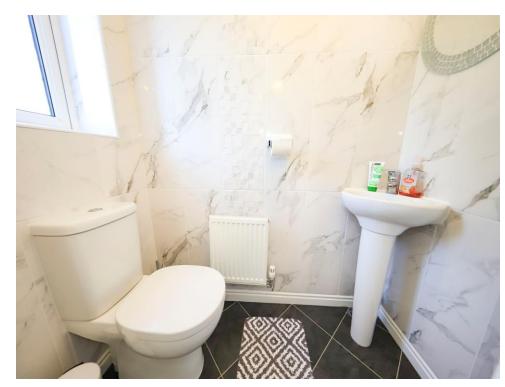

#### **Downstairs Wc**

Double glazed window to front, central heating radiator, low flush toilet, door to entrance hall.