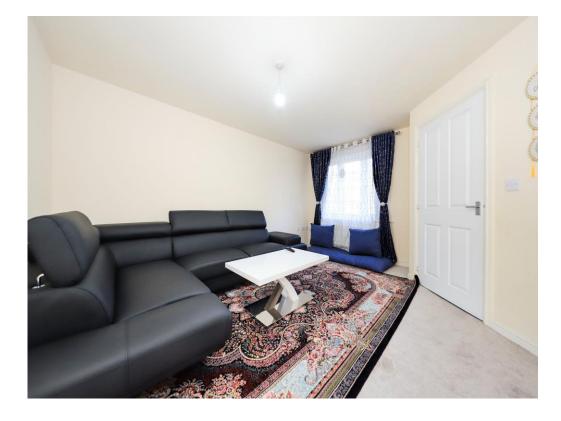

# Lounge

14' 3" x 11' 10" ( 4.34m x 3.61m )

Double glazed window to front, door to entrance hall, door to kitchen diner.