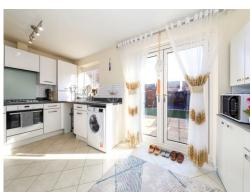

### Kitchen Diner

8' 9" x 15' 3" ( 2.67m x 4.65m )

Double glazed french doors to rear, double glazed window to rear, a range of stylish wall and base units, space for dining table and chairs, space for various appliances.