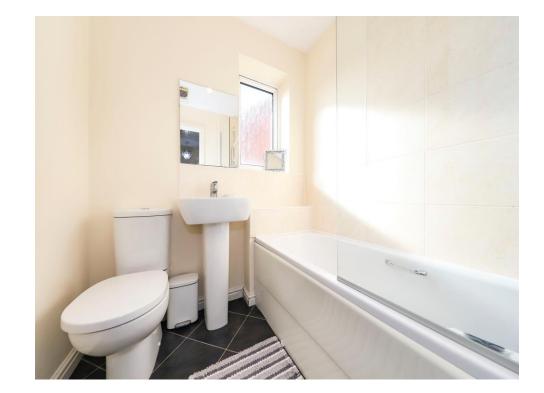

# **Family Bathroom**

Double glazed window to side, panelled bath, pedestal sink, low flush toilet, central heating radiator, door to first floor landing.