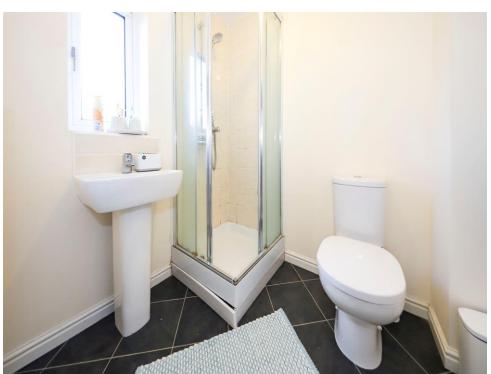

# **En-Suite**

Double glazed window to front, shower cubicle, low flush toilet, pedestal sink, central heating radiator, door to first floor landing.