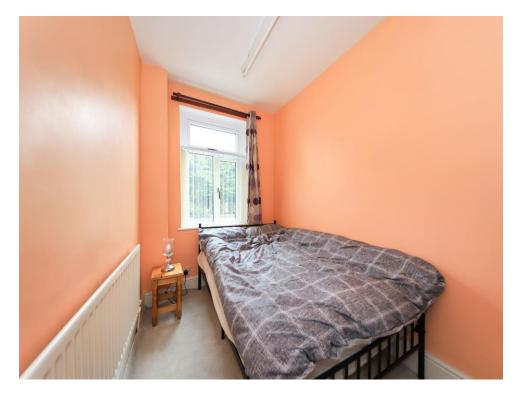

### **Bedroom One**

12' 2" max x 11' 6" max (  $3.71 m \; max \; x \; 3.51 m \; max$  )

Double glazed window to front, radiator, door to landing.

## **Bedroom Two**

12' 4" max x 8' 4" max ( 3.76 m max x 2.54 m max )

Double glazed window to rear, radiator, door to landing.

# **Bedroom Three**

11' 1" max x 6' 2" max ( 3.38m max x 1.88m max )

Double glazed window to rear, radiator, door to landing.