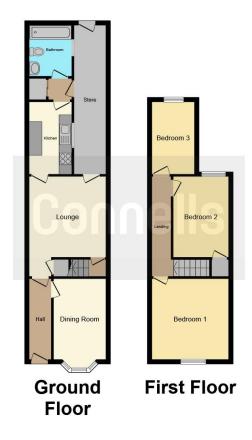

The property comprises of an entrance hall, lounge, dining room, kitchen and a bathroom. On the first floor there is a selection of three well proportioned bedrooms as well as a courtyard style garden to front and enclosed low maintenance rear garden.

### **Entrance Hall**

Double glazed door to front, doors to various rooms.

### Lounge

12' 2" mac x 8' (3.71m mac x 2.44m)

Double glazed window to front, door to entrance hall, radiator.

## **Dining Room**

12' 3" max x 11' 7" ( 3.73m max x 3.53m )

Double glazed window to rear, radiator, stairs access, door to entrance hall.

#### Kitchen

11' 3" max x 6' 3" max ( 3.43m max x 1.91m max )

Double glazed window to side, range of wall and base units, inset oven, hob and extractor, space for various appliances, door to lounge, door to inner entrance hall

#### **Inner Entrance Hall**

Door to garden, door to bathroom, door to kitchen.

#### **Bathroom**

Panelled bath, low flush toilet, pedestal sink and double glazed window to side.

## **First Floor Landing**

Doors to various rooms.

### **Bedroom One**

12' 2" max x 11' 6" max (  $3.71 m \; max \; x \; 3.51 m \; max$  )

Double glazed window to front, radiator, door to landing.

## **Bedroom Two**

12' 4" max x 8' 4" max ( 3.76 m max x 2.54 m max )

Double glazed window to rear, radiator, door to landing.

# **Bedroom Three**

11' 1" max x 6' 2" max ( 3.38m max x 1.88m max )

Double glazed window to rear, radiator, door to landing.