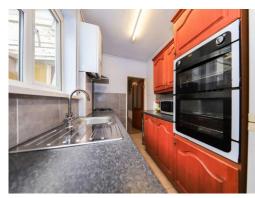

#### Kitchen

11' 3" max x 6' 3" max ( 3.43m max x 1.91m max )

Double glazed window to side, range of wall and base units, inset oven, hob and extractor, space for various appliances, door to lounge, door to inner entrance hall