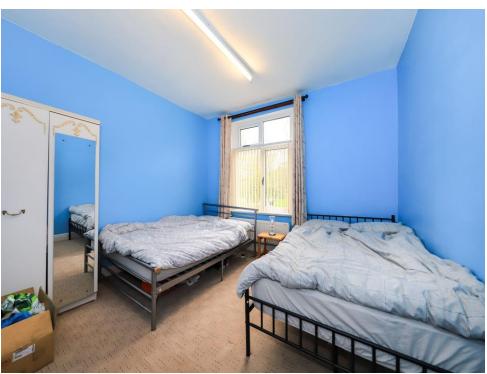

### **Bedroom One**

12' 2" max x 11' 6" max (  $3.71 m \; max \; x \; 3.51 m \; max$  )

Double glazed window to front, radiator, door to landing.

## **Bedroom Two**

12' 4" max x 8' 4" max ( 3.76 m max x 2.54 m max )

Double glazed window to rear, radiator, door to landing.