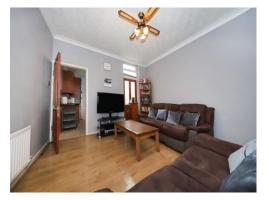

## **Dining Room**

12' 3" max x 11' 7" ( 3.73m max x 3.53m )

Double glazed window to rear, radiator, stairs access, door to entrance hall.