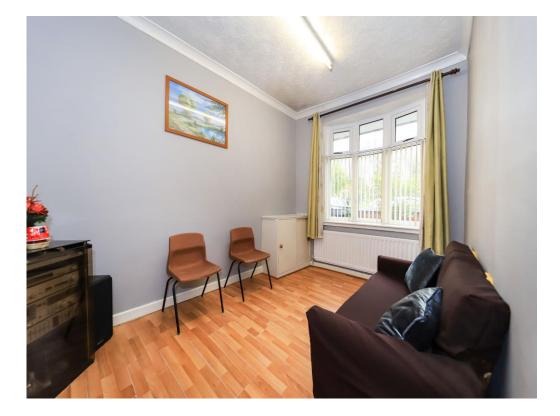

### Lounge

12' 2" mac x 8' (3.71m mac x 2.44m)

Double glazed window to front, door to entrance hall, radiator.