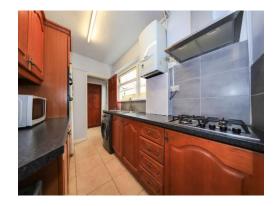

#### Kitchen

11' 3" max x 6' 3" max ( 3.43m max x 1.91m max )

Double glazed window to side, range of wall and base units, inset oven, hob and extractor, space for various appliances, door to lounge, door to inner entrance hall