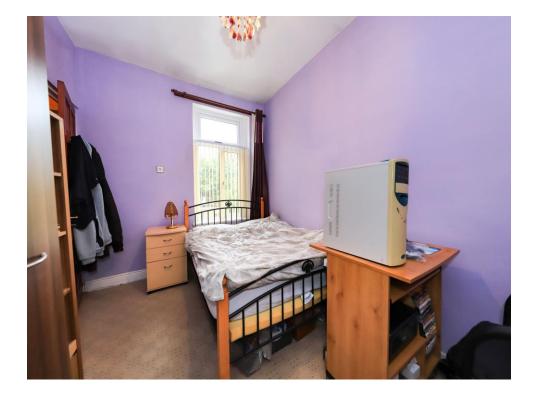

# **Bedroom Three**

11' 1" max x 6' 2" max ( 3.38m max x 1.88m max )

Double glazed window to rear, radiator, door to landing.