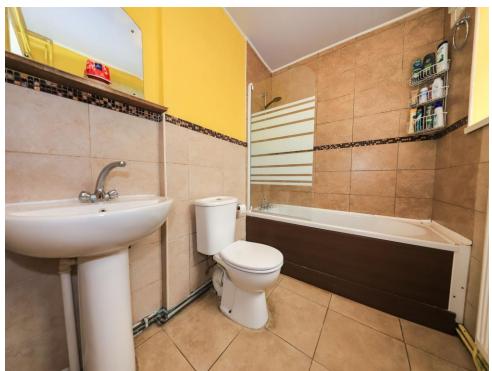

#### **Bathroom**

Panelled bath, low flush toilet, pedestal sink and double glazed window to side.