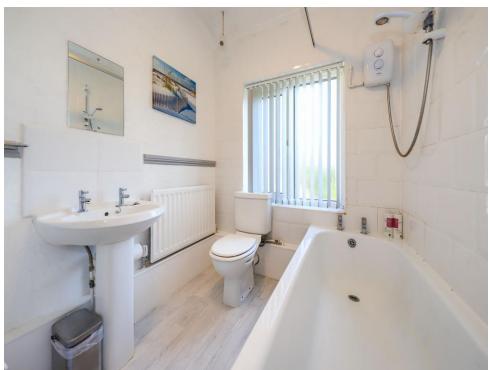

# **Family Bathroom**

Double glazed window to rear, panelled bath, pedestal sink, low flush toilet.