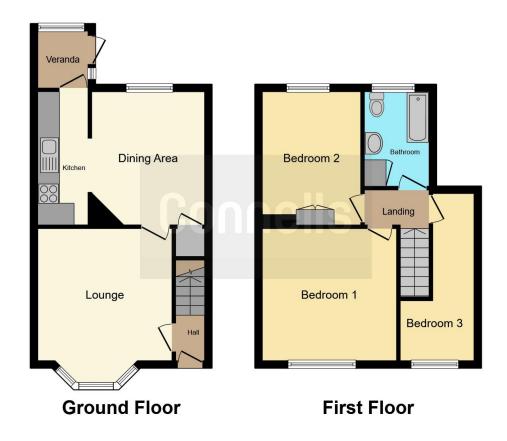

#### **Entrance Hall**

Double glazed door to front, radiator, door to lounge, stairs access.

## Lounge

Double glazed window to front, radiator, electric fire, door to dining area, door to entrance hall.

## **Dining Area**

Double glazed window to rear, radiator, open to kitchen, door to lounge.

#### Kitchen

Range of wall and base units with space for various appliances, open to dining room, door to veranda.

#### Veranda

Door to garden, door to kitchen.

# **First Floor Landing**

Doors to various rooms.

### **Bedroom One**

Double glazed window to front, radiator, door to landing.

## **Bedroom Two**

Glazed window to rear, fitted wardrobe, radiator, door to landing.

### **Bedroom Three**

Double glazed window to front, radiator, door to landing.

# **Family Bathroom**

Double glazed window to rear, panelled bath, pedestal sink, low flush toilet.