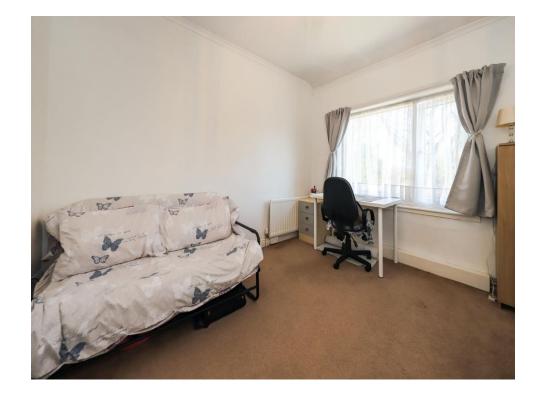

### **Bedroom One**

Double glazed window to front, radiator, door to landing.

## **Bedroom Two**

Glazed window to rear, fitted wardrobe, radiator, door to landing.

### **Bedroom Three**

Double glazed window to front, radiator, door to landing.