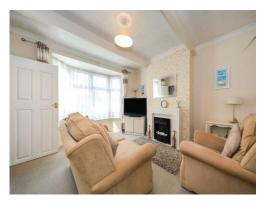

## Lounge

Double glazed window to front, radiator, electric fire, door to dining area, door to entrance hall.