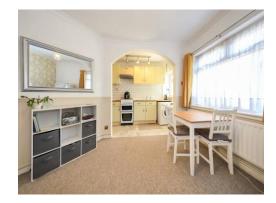

## **Dining Area**

Double glazed window to rear, radiator, open to kitchen, door to lounge.

#### Kitchen

Range of wall and base units with space for various appliances, open to dining room, door to veranda.