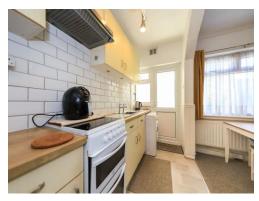

#### Kitchen

Range of wall and base units with space for various appliances, open to dining room, door to veranda.