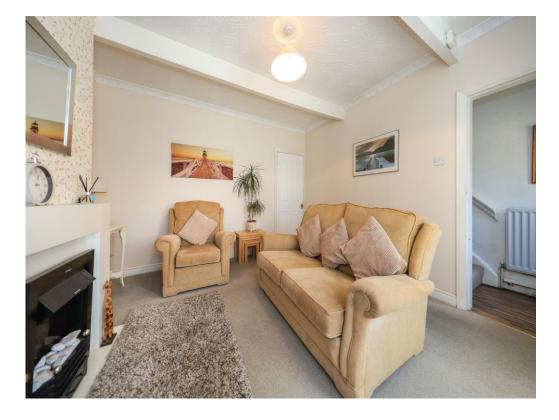

## Lounge

Double glazed window to front, radiator, electric fire, door to dining area, door to entrance hall.