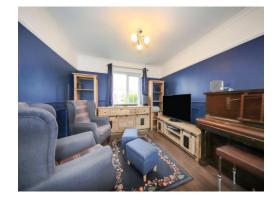

# **Family Lounge**

Double glazed window to front, french doors to rear garden, central heating radiator, door to entrance hall, door to kitchen.