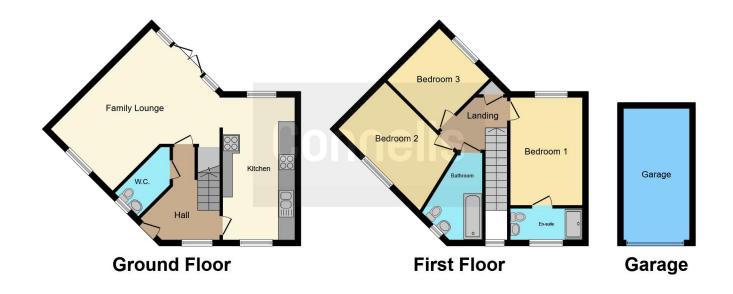

The property comprises of entrance hall, family lounge diner, modern fitted kitchen stylish kitchen and downstairs wc. On the first floor there are three well portioned bedrooms, en-suite shower room and family bathroom. Externally there are low maintenance front and rear gardens with feature decking area, driveway and garage.

#### **Entrance Hall**

Double glazed door to front, stairs to first floor landing, doors to various rooms.

#### **Downstairs Wc**

Double glazed window to front, low flush toilet, pedestal sink, central heating radiator, door to entrance hall.

### **Modern Fitted Kitchen**

16' 10" x 8' 7" ( 5.13m x 2.62m )

Double glazed window to front and rear, a range of stylish modern wall and base units, inset oven, hob, extractor, one and half stainless steel drainer sink, dishwasher, plumbing for washing, central heating radiator, door to entrance hall, door to family lounge

# **Family Lounge**

Double glazed window to front, french doors to rear garden, central heating radiator, door to entrance hall, door to kitchen.

## **First Floor Landing**

Doors to various rooms.

#### **Bedroom One**

12' 8" x 8' 7" ( 3.86m x 2.62m )

Double glazed window to rear, central heating radiator, door to first floor landing.

#### **En-Suite**

Double glazed window to front, shower cubicle with electric shower, low flush toilet, door to Bedroom One.

## **Bedroom Two**

11' 4" x 8' 4" ( 3.45m x 2.54m )

Double glazed window to rear, central heating radiator, door to first floor landing.

### **Bedroom Three**

8' 3" x 8' 8" ( 2.51m x 2.64m )

Double glazed window to rear, central heating radiator, door to first floor landing.

## **Family Bathroom**

Double glazed window to front, central heating radiator, pedestal sink, low flush toilet, door to first floor landing.

## Garage

Up and over door to front