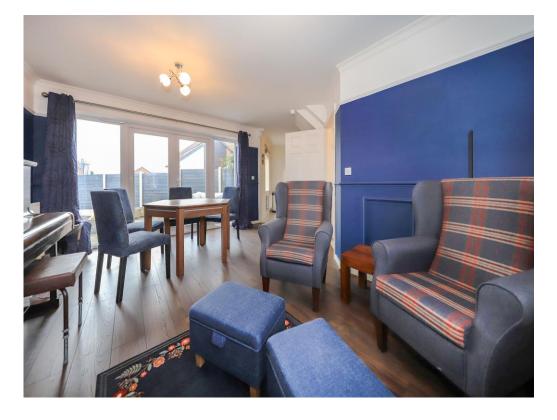

# **Family Lounge**

Double glazed window to front, french doors to rear garden, central heating radiator, door to entrance hall, door to kitchen.