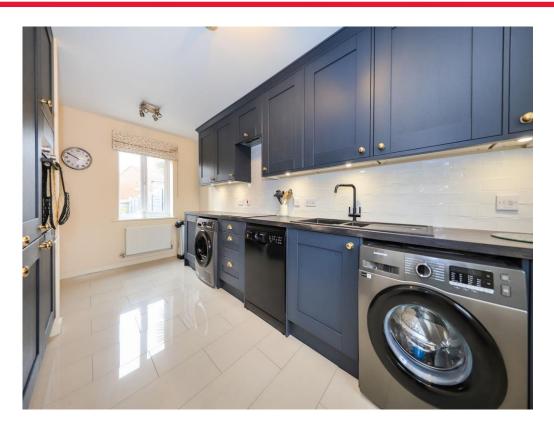

### **Modern Fitted Kitchen**

16' 10" x 8' 7" ( 5.13m x 2.62m )

Double glazed window to front and rear, a range of stylish modern wall and base units, inset oven, hob, extractor, one and half stainless steel drainer sink, dishwasher, plumbing for washing, central heating radiator, door to entrance hall, door to family lounge