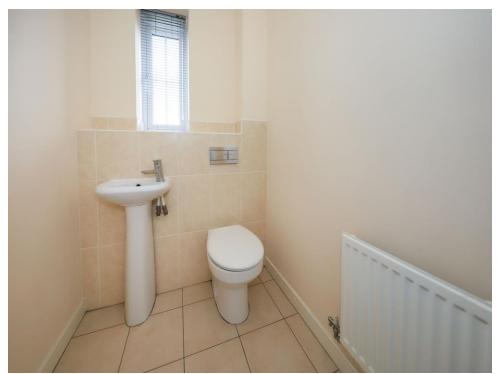

#### **Downstairs Wc**

Double glazed window to front, low flush toilet, pedestal sink, central heating radiator, door to entrance hall.