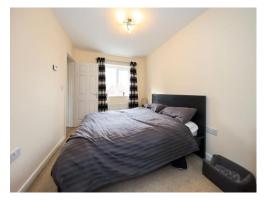

#### **Bedroom One**

12' 8" x 8' 7" ( 3.86m x 2.62m )

Double glazed window to rear, central heating radiator, door to first floor landing.

## **Bedroom Two**

11' 4" x 8' 4" ( 3.45m x 2.54m )

Double glazed window to rear, central heating radiator, door to first floor landing.

### **Bedroom Three**

8' 3" x 8' 8" ( 2.51m x 2.64m )

Double glazed window to rear, central heating radiator, door to first floor landing.