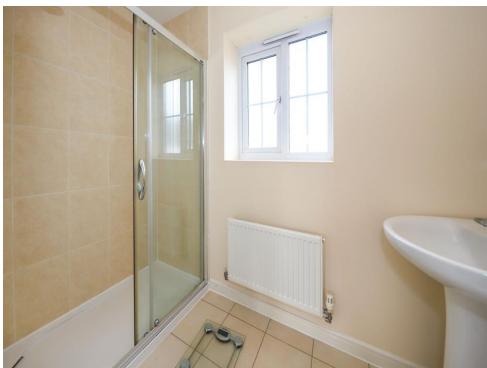

#### **En-Suite**

Double glazed window to front, shower cubicle with electric shower, low flush toilet, door to Bedroom One.