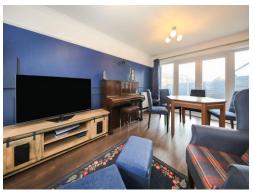

# **Family Lounge**

Double glazed window to front, french doors to rear garden, central heating radiator, door to entrance hall, door to kitchen.