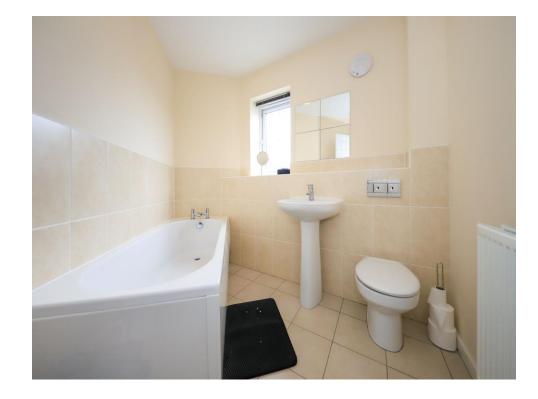

## **Family Bathroom**

Double glazed window to front, central heating radiator, pedestal sink, low flush toilet, door to first floor landing.