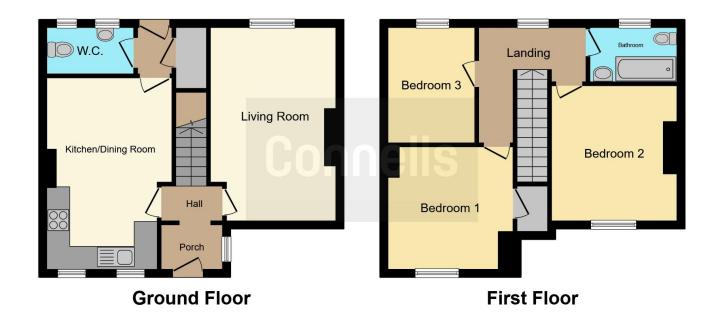

The property comprises of an entrance porch, entrance hall, large entertainment style lounge, large lounge diner and downstairs wc. On the first floor there is a selection of three bedrooms and a family bathroom. Externally there is a large concrete area to front (potential driveway subject to relevant permission), please not no dropped kerb) and a large enclosed rear garden.

#### **Entrance Porch**

Double glazed door to front, door to entrance hall.

### **Entrance Hall**

Double glazed entrance porch, stairs access, doors to various rooms.

#### Kitchen Diner

16' 3" x 10' 10" ( 4.95m x 3.30m )

Two double glazed windows to front, range of wall and base units with inset oven, hob and extractor, integrated fridge freezer, integrated washer, radiator, door to entrance hall, door to downstairs wc.

#### **Downstairs Wc**

Heated towel rail, pedestal sink, double glazed window to rear, door to kitchen area.

### **Family Lounge**

16' 4" x 10' 7" ( 4.98m x 3.23m )

Double glazed window to front, double glazed window to rear, radiator, door to entrance hall.

# **First Floor Landing**

Doors to various rooms.

### **Bedroom One**

11' 6" x 10' 7" ( 3.51m x 3.23m )

Double glazed window to front, radiator, door to landing.

## **Bedroom Two**

10' 5" x 10' 10" ( 3.17m x 3.30m )

Double glazed window to front, radiator, storage cupboard, door to landing.

### **Bedroom Three**

9' 6" x 7' 10" ( 2.90m x 2.39m )

Double glazed window to rear, radiator, door to landing.

# **Family Bathroom**

Double glazed window to rear, panelled bath, pedestal sink, low flush toilet, radiator, door to landing.