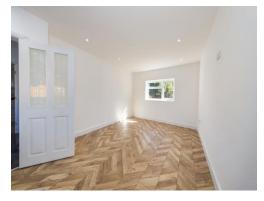

### **Family Lounge**

16' 4" x 10' 7" ( 4.98m x 3.23m )

Double glazed window to front, double glazed window to rear, radiator, door to entrance hall.

### **Bedroom One**

11' 6" x 10' 7" ( 3.51m x 3.23m )

Double glazed window to front, radiator, door to landing.

## **Bedroom Two**

10' 5" x 10' 10" ( 3.17m x 3.30m )

Double glazed window to front, radiator, storage cupboard, door to landing.

### **Bedroom Three**

9' 6" x 7' 10" ( 2.90m x 2.39m )

Double glazed window to rear, radiator, door to landing.