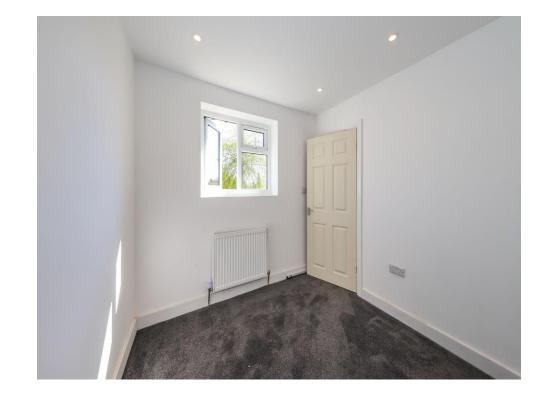

### **Bedroom One**

11' 6" x 10' 7" ( 3.51m x 3.23m )

Double glazed window to front, radiator, door to landing.

## **Bedroom Two**

10' 5" x 10' 10" ( 3.17m x 3.30m )

Double glazed window to front, radiator, storage cupboard, door to landing.

### **Bedroom Three**

9' 6" x 7' 10" ( 2.90m x 2.39m )

Double glazed window to rear, radiator, door to landing.