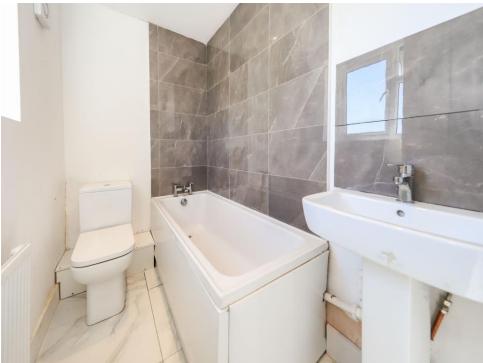

# **Family Bathroom**

Double glazed window to rear, panelled bath, pedestal sink, low flush toilet, radiator, door to landing.