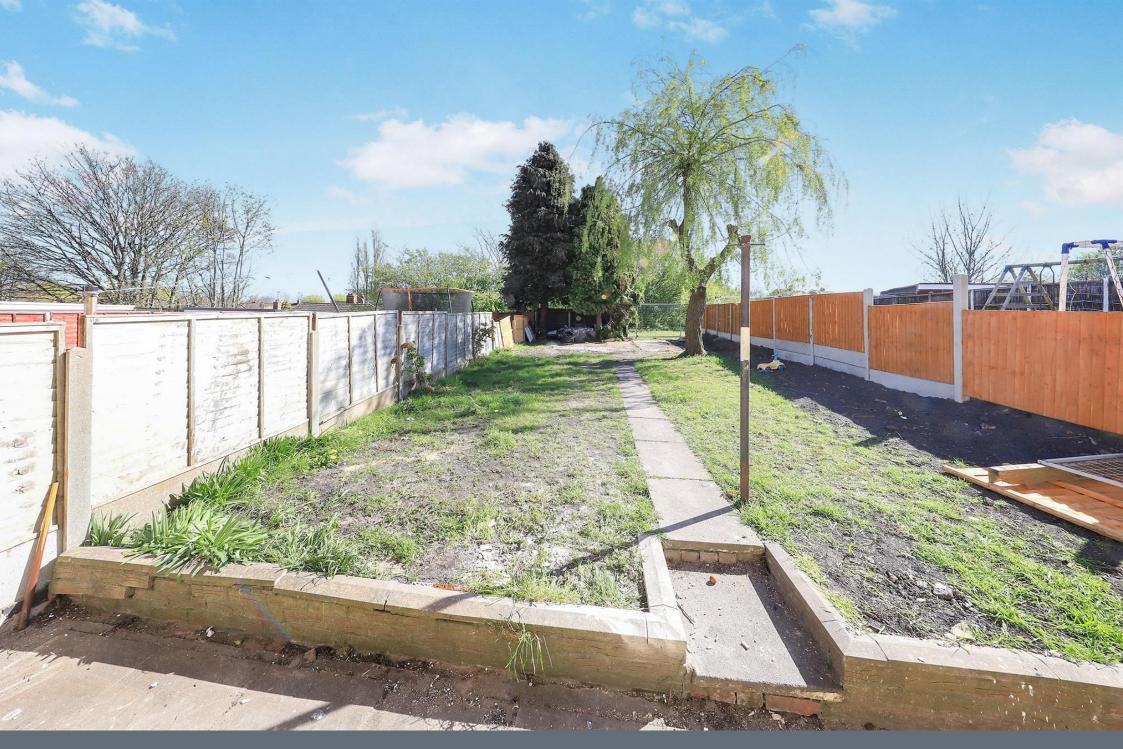

### **Outside Rear**

Good sized enclosed rear garden surrounded by a range of panelled fencing which is mostly lawned and a paved patio area.