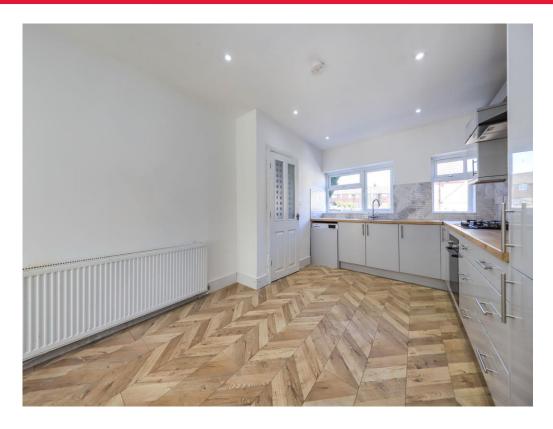

#### Kitchen Diner

16' 3" x 10' 10" ( 4.95m x 3.30m )

Two double glazed windows to front, range of wall and base units with inset oven, hob and extractor, integrated fridge freezer, integrated washer, radiator, door to entrance hall, door to downstairs wc.