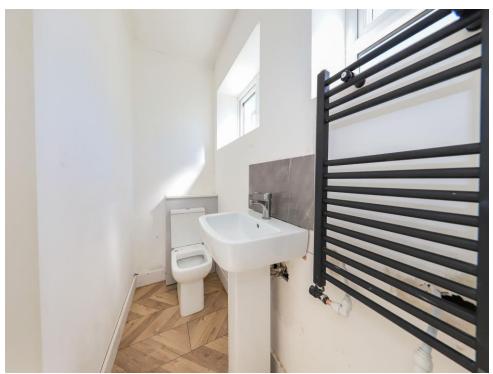

#### **Downstairs Wc**

Heated towel rail, pedestal sink, double glazed window to rear, door to kitchen area.