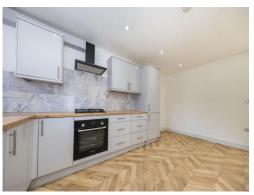

#### Kitchen Diner

16' 3" x 10' 10" ( 4.95m x 3.30m )

Two double glazed windows to front, range of wall and base units with inset oven, hob and extractor, integrated fridge freezer, integrated washer, radiator, door to entrance hall, door to downstairs wc.