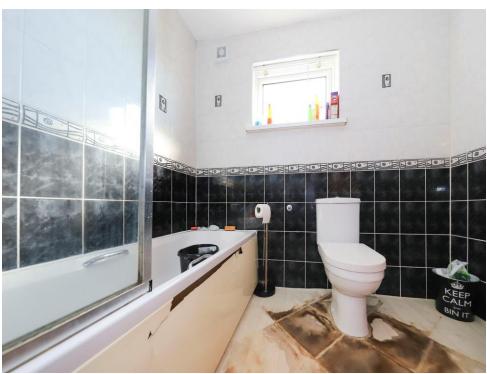

# **Family Bathroom**

Double glazed window to rear, bath with thermostatic shower over, pedestal wash had basin, low level wc, extractor fan, central heating radiator, complementary tiling.