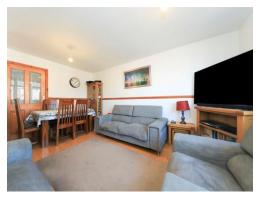

# Lounge

17' 1" max x 11' 6" ( 5.21m max x 3.51m )

Double glazed bow window to front, central heating radiator, telephone point, TV aerial point.