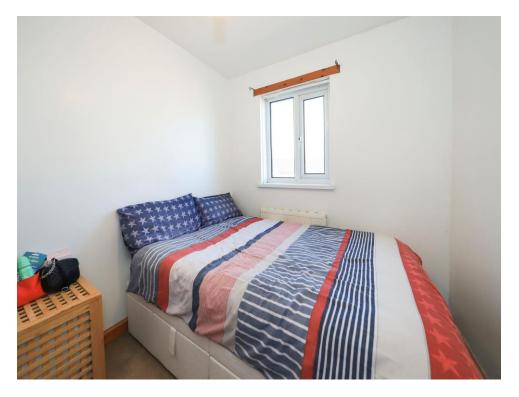

# **Bedroom One**

12' 6" x 11' 6" into door recess (  $3.81m\ x$  3.51m into door recess )

Double glazed window to rear, central heating radiator, door to landing.

## **Bedroom Two**

13' 10" x 11' 6" ( 4.22m x 3.51m )

Double glazed window to front, central heating radiator, door to landing.

## **Bedroom Three**

8' 7" x 7' 6" ( 2.62m x 2.29m )

Double glazed window to front, central heating radiator, door to landing.