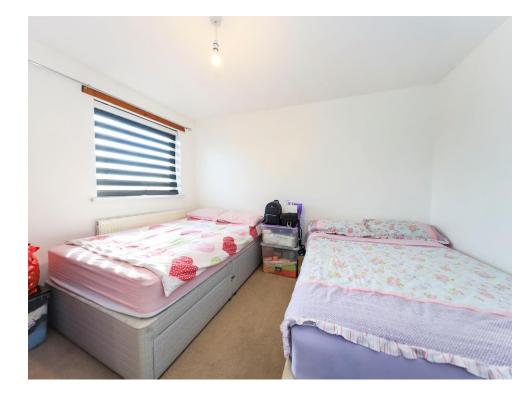

## **Bedroom Two**

13' 10" x 11' 6" ( 4.22m x 3.51m )

Double glazed window to front, central heating radiator, door to landing.

## **Bedroom Three**

8' 7" x 7' 6" ( 2.62m x 2.29m )

Double glazed window to front, central heating radiator, door to landing.