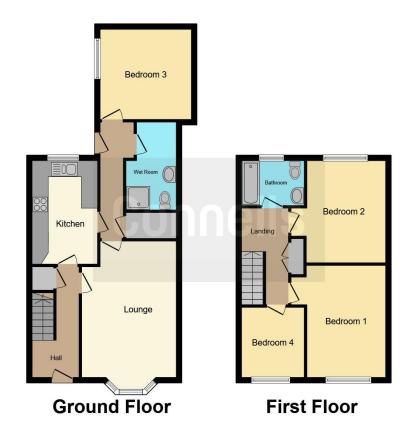

#### **Entrance Hall**

Double glazed door to front, stairs rising to first floor, doors to various rooms.

# Lounge

17' 1" max x 11' 6" ( 5.21m max x 3.51m )

Double glazed bow window to front, central heating radiator, telephone point, TV aerial point.

#### Kitchen

12' 6" x 8' 7" ( 3.81m x 2.62m )

Double glazed window to rear, a range of wall and base units with work tops over, stainless steel single bowl sink and drainer, integrated electric oven and gas hob with chimney style extractor hood over, plumbing for washing machine, central heating boiler, complementary tiling.

# **Rear Lobby**

12' 6" x 8' 7" ( 3.81m x 2.62m )

Pantry storage, central heating radiator, door to side leading to garden, door to Bedroom Four and shower room.

### **Bedroom Four**

10' 6" x 9' 3" ( 3.20m x 2.82m )

Double glazed window to side, central heating radiator, door to rear lobby.

### **Wet Room**

Tiled wet room with electric shower, wall hung wash hand basin, low level wc, extractor fan, heated towel rail, complementary tiling.

# **First Floor Landing**

Loft access, storage cupboard, doors to various rooms.

# **Bedroom One**

12' 6" x 11' 6" into door recess (  $3.81m\ x$  3.51m into door recess )

Double glazed window to rear, central heating radiator, door to landing.

## **Bedroom Two**

13' 10" x 11' 6" ( 4.22m x 3.51m )

Double glazed window to front, central heating radiator, door to landing.

## **Bedroom Three**

8' 7" x 7' 6" ( 2.62m x 2.29m )

Double glazed window to front, central heating radiator, door to landing.

# **Family Bathroom**

Double glazed window to rear, bath with thermostatic shower over, pedestal wash had basin, low level wc, extractor fan, central heating radiator, complementary tiling.