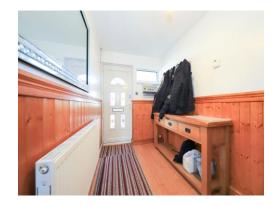

#### **Entrance Hall**

Double glazed door to front, stairs rising to first floor, doors to various rooms.