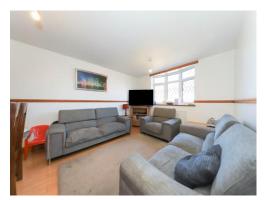

# Lounge

17' 1" max x 11' 6" ( 5.21m max x 3.51m )

Double glazed bow window to front, central heating radiator, telephone point, TV aerial point.