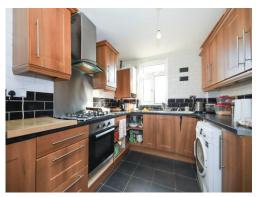

#### Kitchen

12' 6" x 8' 7" ( 3.81m x 2.62m )

Double glazed window to rear, a range of wall and base units with work tops over, stainless steel single bowl sink and drainer, integrated electric oven and gas hob with chimney style extractor hood over, plumbing for washing machine, central heating boiler, complementary tiling.