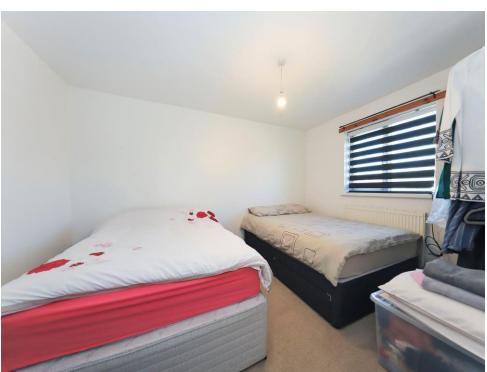

### **Bedroom Four**

10' 6" x 9' 3" ( 3.20m x 2.82m )

Double glazed window to side, central heating radiator, door to rear lobby.