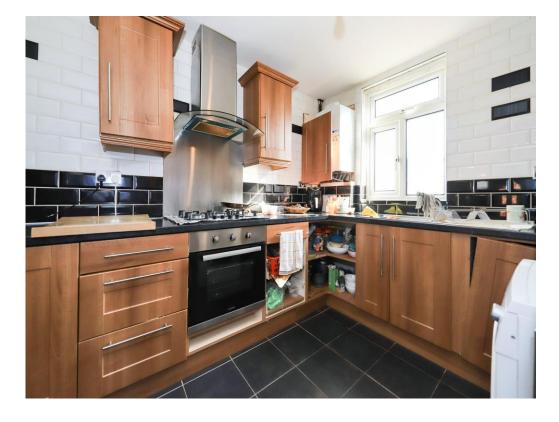

#### Kitchen

12' 6" x 8' 7" ( 3.81m x 2.62m )

Double glazed window to rear, a range of wall and base units with work tops over, stainless steel single bowl sink and drainer, integrated electric oven and gas hob with chimney style extractor hood over, plumbing for washing machine, central heating boiler, complementary tiling.