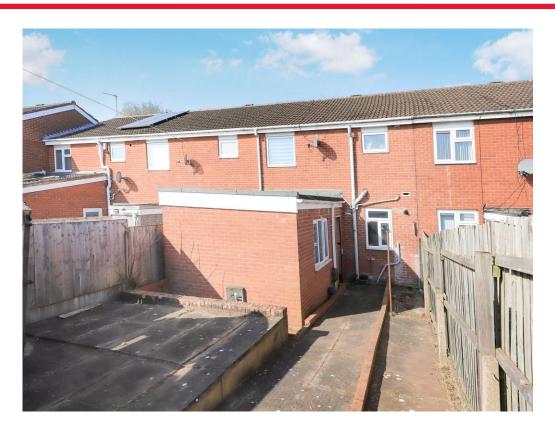

## **Outside Rear**

A low maintenance patio garden with garden shed.

Residential Sales & Lettings | Mortgage Services | Conveyancing | Surveyors | Land & New Homes

This floor plan is for illustrative purposes only. It is not drawn to scale. Any measurements, floor areas (including any total floor area), openings and orientation are approximate. No details are guaranteed, they cannot be relied upon for any purpose and they do not form part of any agreement. No liability is taken for any error, omission or misstatement. A party must rely upon its own inspection(s). Powered by www.focalagent.com

# **Rear Lobby**

12' 6" x 8' 7" ( 3.81m x 2.62m )

Pantry storage, central heating radiator, door to side leading to garden, door to Bedroom Four and shower room.