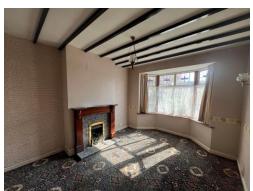

#### Lounge

11' 9" max x 10' 8" into recess ( 3.58m max x 3.25m into recess )

Double glazed window to front, open to dining room, door to entrance hall.