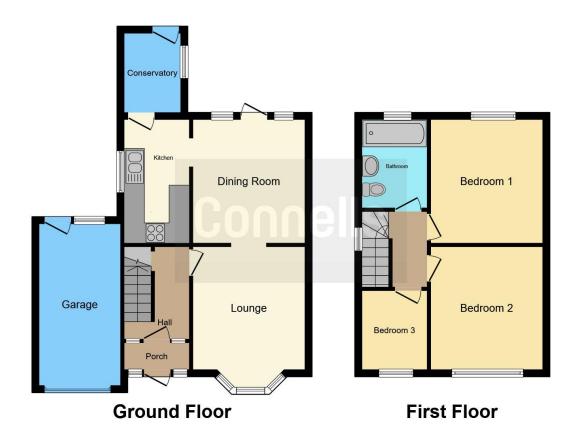

The property comprises of an entrance porch, entrance hall, lounge, dining room, kitchen, three bedrooms, family bathroom, rear storage area, garage, large driveway to front and large enclosed rear garden.

## Bathroom

Window to rear, pedestal sink, panelled bath, low flush toilet, door to landing.

This floor plan is for illustrative purposes only. It is not drawn to scale. Any measurements, floor areas (including any total floor area), openings and orientation are approximate. No details are guaranteed, they cannot be relied upon for any purpose and they do not form part of any agreement. No liability is taken for any error, omission or misstatement. A party must rely upon its own inspection(s). Powered by www.focalagent.com