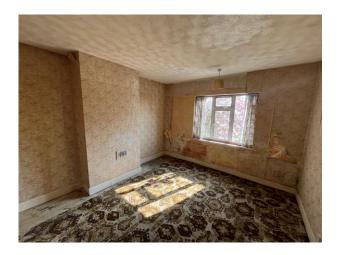

## **Bedroom One**

12' 5" x 11' 10" ( 3.78m x 3.61m ) Window to rear, door to landing.

# **Bedroom Two**

12' 2" x 11' 5" ( 3.71m x 3.48m ) Window to front, door to landing.

# **Bedroom Three**

7' 5" x 6' 2" ( 2.26m x 1.88m ) Window to front, door to landing.