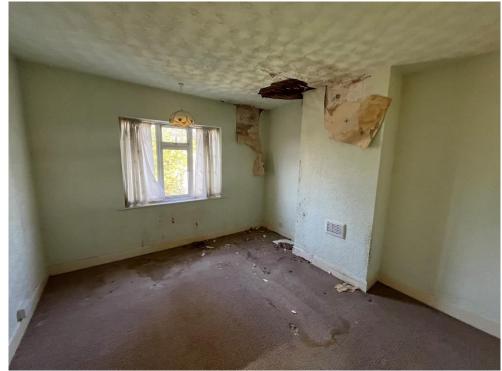

## **Bedroom One**

12' 5" x 11' 10" ( 3.78m x 3.61m ) Window to rear, door to landing.

# **Bedroom Two**

12' 2" x 11' 5" ( 3.71m x 3.48m ) Window to front, door to landing.

# **Bedroom Three**

7' 5" x 6' 2" ( 2.26m x 1.88m ) Window to front, door to landing.