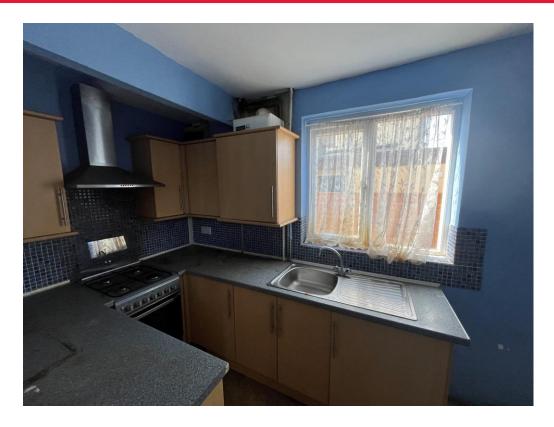

#### **Kitchen**

12' 2" x 6' (3.71m x 1.83m)

Double glazed window to side, range of kitchen units, door to downstairs storage room, open to dining room.