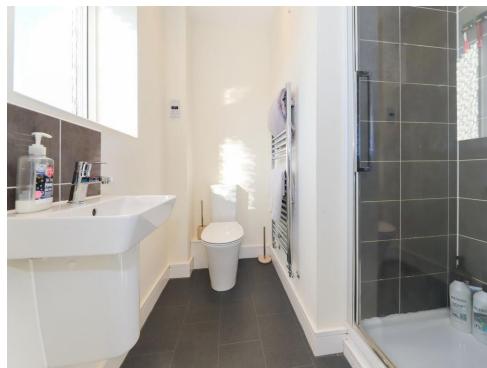

#### **En-Suite**

Double glazed window to front, shower cubicle with electric shower, low flush toilet, pedestal sink, heated towel rail, door to Bedroom One.