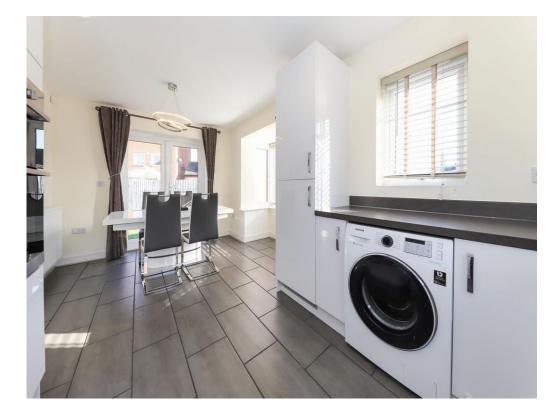

#### Kitchen Diner

17' 1" x 9' 4" ( 5.21m x 2.84m )

Double glazed window to front, french doors to rear, a range of stylish wall and base units with integrated oven, hob and extractor, integrated fridge freezer, plumbing for washing machine, inset stainless steel sink double glazed bay window to side, feature tiled floor, space for dining table and chairs, central heating radiator, door to entrance hall.