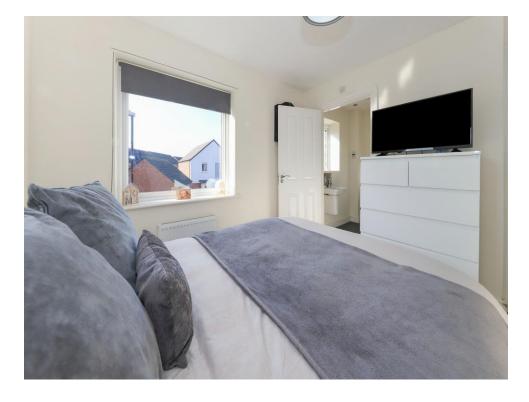

## **Bedroom One**

8' 11" x 10' (2.72m x 3.05m)

Double glazed window to front, central heating radiator, door to en-suite, door to first floor landing.

#### **En-Suite**

Double glazed window to front, shower cubicle with electric shower, low flush toilet, pedestal sink, heated towel rail, door to Bedroom One.