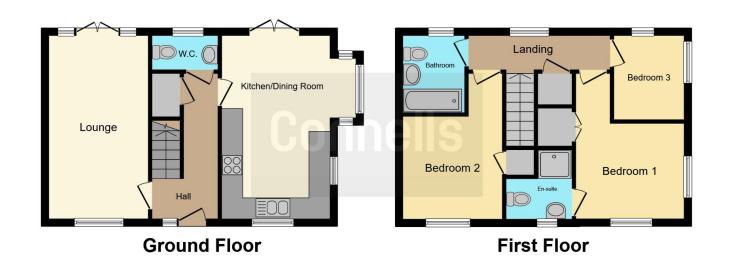

The property benefits from entrance hall, 17ft lounge, modern fitted kitchen and downstairs wc. On the first floor there are three bedrooms, en-suite shower room and family bathroom. Externally there is off road parking to front, lawned garden area to side and to the rear is a generous rear garden ideal for family bathroom.

#### **Entrance Hall**

Double glazed door to front, stairs to first floor landing, doors to various rooms.

### Lounge

17' 1" x 9' 2" ( 5.21m x 2.79m )

Double glazed window to front, french doors to rear, central heating radiator, door to entrance hall.

#### Kitchen Diner

17' 1" x 9' 4" ( 5.21m x 2.84m )

Double glazed window to front, french doors to rear, a range of stylish wall and base units with integrated oven, hob and extractor, integrated fridge freezer, plumbing for washing machine, inset stainless steel sink double glazed bay window to side, feature tiled floor, space for dining table and chairs, central heating radiator, door to entrance hall.

### **Downstairs Wc**

Double glazed window to rear, low flush toilet, pedestal sink, extractor fan, door to entrance hall.

## **First Floor Landing**

Double glazed window to rear, doors to various rooms, storage cupboard.

## **Bedroom One**

8' 11" x 10' (2.72m x 3.05m)

Double glazed window to front, central heating radiator, door to en-suite, door to first floor landing.

#### **En-Suite**

Double glazed window to front, shower cubicle with electric shower, low flush toilet, pedestal sink, heated towel rail, door to Bedroom One.

## **Bedroom Two**

9' 6" x 9' 3" ( 2.90m x 2.82m )

Double glazed window to front, central heating radiator, fitted wardrobe, door to first floor landing.

# **Bedroom Three**

6' 7" x 7' 2" ( 2.01m x 2.18m )

Double glazed window to rear and side, central heating radiator, door to first floor landing.

## **Family Bathroom**

Double glazed window to rear, central heating radiator, panelled bath, pedestal sink, low flush toilet, door to first floor landing.