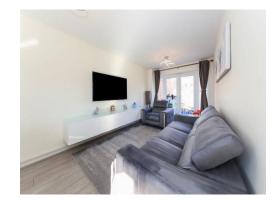

### Lounge

17' 1" x 9' 2" ( 5.21m x 2.79m )

Double glazed window to front, french doors to rear, central heating radiator, door to entrance hall.