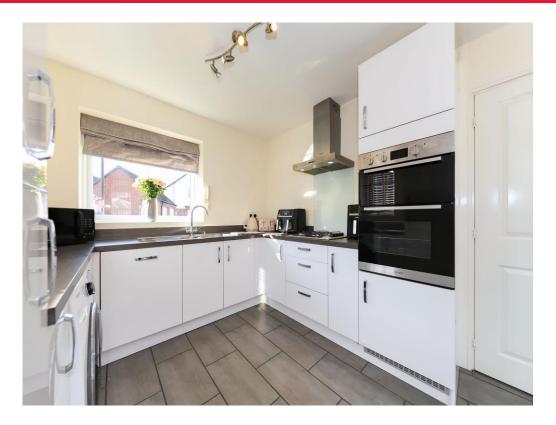

#### Kitchen Diner

17' 1" x 9' 4" ( 5.21m x 2.84m )

Double glazed window to front, french doors to rear, a range of stylish wall and base units with integrated oven, hob and extractor, integrated fridge freezer, plumbing for washing machine, inset stainless steel sink double glazed bay window to side, feature tiled floor, space for dining table and chairs, central heating radiator, door to entrance hall.