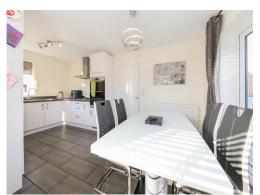

#### Kitchen Diner

17' 1" x 9' 4" ( 5.21m x 2.84m )

Double glazed window to front, french doors to rear, a range of stylish wall and base units with integrated oven, hob and extractor, integrated fridge freezer, plumbing for washing machine, inset stainless steel sink double glazed bay window to side, feature tiled floor, space for dining table and chairs, central heating radiator, door to entrance hall.