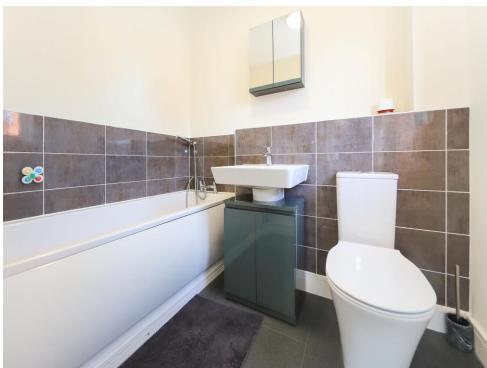

## **Family Bathroom**

Double glazed window to rear, central heating radiator, panelled bath, pedestal sink, low flush toilet, door to first floor landing.