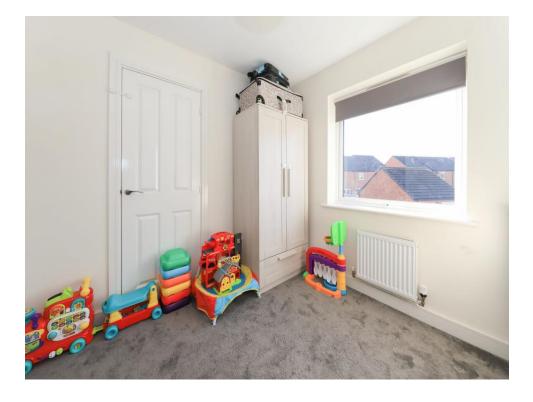

# **Bedroom Three**

6' 7" x 7' 2" ( 2.01m x 2.18m )

Double glazed window to rear and side, central heating radiator, door to first floor landing.