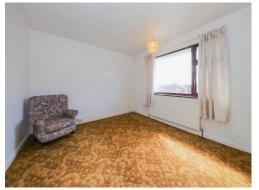

### **Bedroom One**

14' 7" max x 11' 5" max ( 4.45m max x 3.48m max)

Double glazed window to front, central heating radiator, ceiling light point, built-in wardrobe.

## **Bedroom Two**

13' 5" max x 10' 3" max ( 4.09m max x 3.12m max)

Double glazed window to rear, central heating radiator, ceiling light point.

### **Bedroom Three**

7' 9" x 7' 7" ( 2.36m x 2.31m )

Double glazed window to front, central heating radiator, ceiling light point, built-in wardrobe.