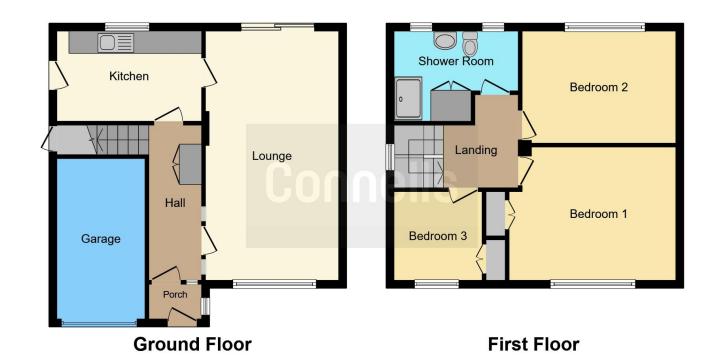

Entering the property you are greeted with a porch leading to inviting entrance hall. spacious lounge dining room, well appointed kitchen and stairs rising to the first floor. On the first floor there are three generous size bedrooms and a modern and stylish shower room. Outside to the front is off road parking for ample vehicles, while to the rear boasts a well presented rear garden. The property also benefits from having a garage.

#### **Entrance Porch**

Double glazed window to side, ceiling spotlights, door to entrance hall.

#### **Entrance Hall**

Two central heating radiators, stairs rising to first floor landing, storage cupboard, door to lounge dining room, kitchen.

## **Lounge Dining Room**

21' 9" x 11' 7" ( 6.63m x 3.53m )

Double glazed sliding door to rear garden, two lights, gas fireplace, central heating radiator, double glazed window to front, doors to hall and kitchen.

# Kitchen

13' 4" x 7' 6" ( 4.06m x 2.29m )

Matching wall and base units with composite one and half sink and drainer with mixer tap, electric cooker point, part tiled walls, extractor fan, central heating radiator, spotlights, composite doors to side access, double glazed window to rear.

## **First Floor Landing**

Double glazed window to side, ceiling light point, loft access, doors to all bedrooms and shower room.

### **Bedroom One**

14' 7" max x 11' 5" max ( 4.45m max x 3.48m max)

Double glazed window to front, central heating radiator, ceiling light point, built-in wardrobe.

## **Bedroom Two**

13' 5" max x 10' 3" max ( 4.09m max x 3.12m max)

Double glazed window to rear, central heating radiator, ceiling light point.

### **Bedroom Three**

7' 9" x 7' 7" ( 2.36m x 2.31m )

Double glazed window to front, central heating radiator, ceiling light point, built-in wardrobe.

### **Shower Room**

Walk-in shower cubicle, low flush wc, wall mounted wash hand basin, part tiled walls, heated towel rail, extractor fan, cupboard housing boiler, spotlights, two double glazed windows to rear.

# Garage

17' 1" x 8' 7" ( 5.21m x 2.62m )

Up and over door, window to side, lighting.

Residential Sales & Lettings | Mortgage Services | Conveyancing | Surveyors | Land & New Homes

This floor plan is for illustrative purposes only. It is not drawn to scale. Any measurements, floor areas (including any total floor area), openings and orientation are approximate. No details are guaranteed, they cannot be relied upon for any purpose and they do not form part of any agreement. No liability is taken for any error, omission or misstatement. A party must rely upon its own inspection(s). Powered by www.focalagent.com