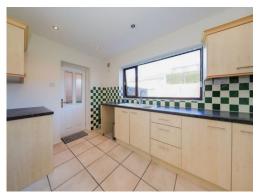

# Kitchen

13' 4" x 7' 6" ( 4.06m x 2.29m )

Matching wall and base units with composite one and half sink and drainer with mixer tap, electric cooker point, part tiled walls, extractor fan, central heating radiator, spotlights, composite doors to side access, double glazed window to rear.