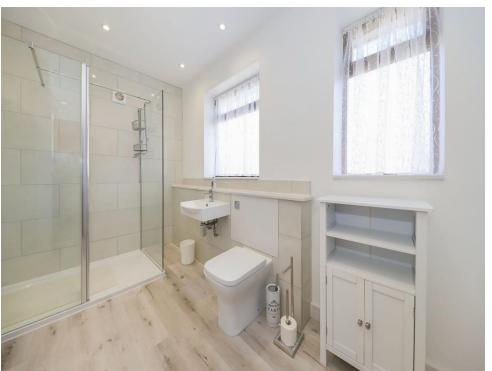

### **Shower Room**

Walk-in shower cubicle, low flush wc, wall mounted wash hand basin, part tiled walls, heated towel rail, extractor fan, cupboard housing boiler, spotlights, two double glazed windows to rear.