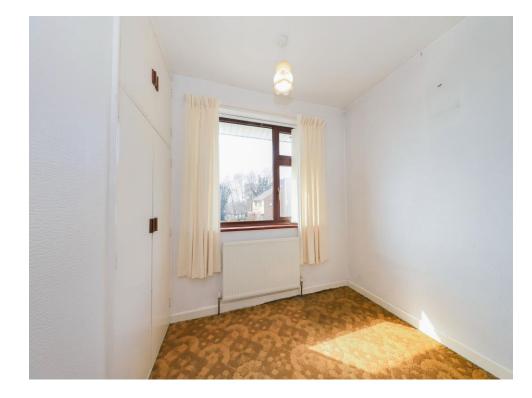

### **Bedroom Three**

7' 9" x 7' 7" ( 2.36m x 2.31m )

Double glazed window to front, central heating radiator, ceiling light point, built-in wardrobe.