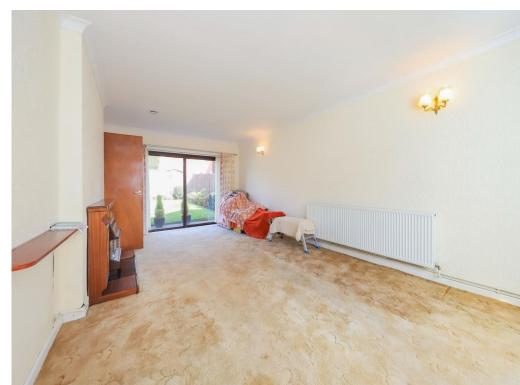

## **Lounge Dining Room**

21' 9" x 11' 7" ( 6.63m x 3.53m )

Double glazed sliding door to rear garden, two lights, gas fireplace, central heating radiator, double glazed window to front, doors to hall and kitchen.