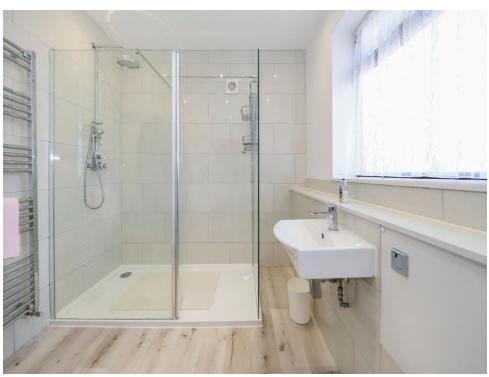

### **Shower Room**

Walk-in shower cubicle, low flush wc, wall mounted wash hand basin, part tiled walls, heated towel rail, extractor fan, cupboard housing boiler, spotlights, two double glazed windows to rear.