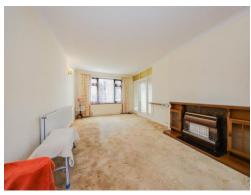

## **Lounge Dining Room**

21' 9" x 11' 7" ( 6.63m x 3.53m )

Double glazed sliding door to rear garden, two lights, gas fireplace, central heating radiator, double glazed window to front, doors to hall and kitchen.