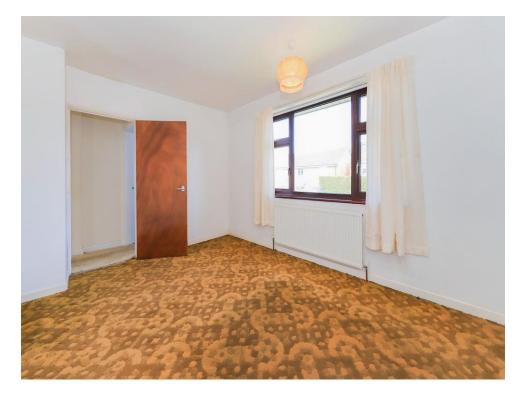

### **Bedroom One**

14' 7" max x 11' 5" max ( 4.45m max x 3.48m max)

Double glazed window to front, central heating radiator, ceiling light point, built-in wardrobe.

### **Bedroom Three**

7' 9" x 7' 7" ( 2.36m x 2.31m )

Double glazed window to front, central heating radiator, ceiling light point, built-in wardrobe.