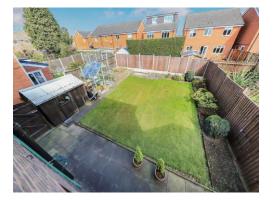

ax x 3.48m max)

Double glazed window to front, central heating radiator, ceiling light point, built-in wardrobe.

## **Bedroom Two**

13' 5" max x 10' 3" max ( 4.09m max x 3.12m max)

Double glazed window to rear, central heating radiator, ceiling light point.

### **Bedroom Three**

7' 9" x 7' 7" ( 2.36m x 2.31m )

Double glazed window to front, central heating radiator, ceiling light point, built-in wardrobe.

### **Shower Room**

Walk-in shower cubicle, low flush wc, wall mounted wash hand basin, part tiled walls, heated towel rail, extractor fan, cupboard housing boiler, spotlights, two double glazed windows to rear.

### **Outside Rear**

Patio area, lawn, timber shed, outside tap, side gate.

# Garage

17' 1" x 8' 7" ( 5.21m x 2.62m )

Up and over door, window to side, lighting.



















Residential Sales & Lettings | Mortgage Services | Conveyancing | Surveyors | Land & New Homes



This floor plan is for illustrative purposes only. It is not drawn to scale. Any measurements, floor areas (including any total floor area), openings and orientation are approximate. No details are guaranteed, they cannot be relied upon for any purpose and they do not form part of any agreement. No liability is taken for any error, omission or misstatement. A party must rely upon its own inspection(s). Powered by www.focalagent.com

To view this property please contact Connells on

T 01902 710 170 E wolverhampton@connells.co.uk

81-83 Darlington Street
WOLVERHAMPTON WV1 4EX

view this property online connells.co.uk/Property/WVH332025

**EPC** Rating: D



Tenure: Freehold



1.