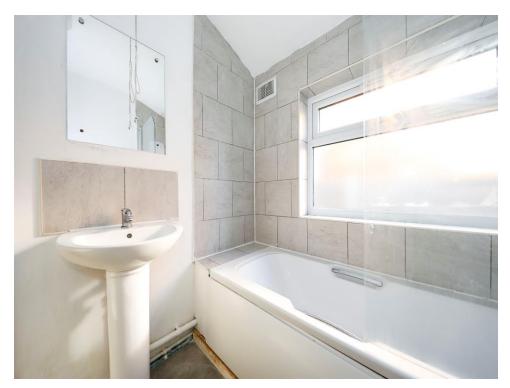

#### Bathroom

Double glazed window to side, panelled bath, electric shower, heated towel rail, extractor fan, low flush toilet, pedestal sink.

**First Floor Landing** 

Doors to various rooms.