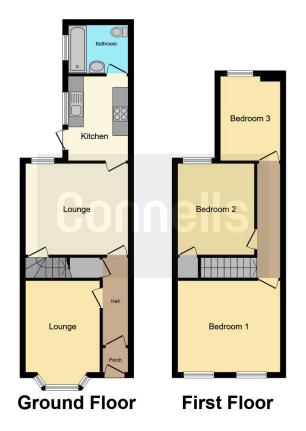

The property comprises of entrance hall, lounge, dining room, kitchen, family bathroom and three bedrooms. Externally there is courtyard style garden to front and enclosed rear garden.

#### Entrance Hall

Double glazed door to front, doors to various rooms.

#### Lounge

13' 9" x 9' 6" (4.19m x 2.90m)

Double glazed window to front, central heating radiator, door to entrance hall.

#### **Dining Room**

11' 5" x 12' 11" ( 3.48m x 3.94m ) Double glazed window to rear, open to kitchen, door to entrance hall, stairs to first floor landing.

#### **Kitchen**

#### 9' 4" x 7' 5" ( 2.84m x 2.26m )

Double glazed window to side, a range of wall and base units, plumbing for various appliances, inset sink, space for fridge freezer, double glazed door to side leading to rear garden. **Bedroom Three** 9' 4" x 7' 7" ( 2.84m x 2.31m ) Double glazed window to rear, central heating radiator, door to first floor landing.

#### Bathroom

Double glazed window to side, panelled bath, electric shower, heated towel rail, extractor fan, low flush toilet, pedestal sink.

**First Floor Landing** 

Doors to various rooms.

#### **Bedroom One**

11' 5" x 12' 11" ( 3.48m x 3.94m ) Two double glazed windows to front, central heating radiator, door to first floor landing.

#### Bedroom Two

11' 7" x 10' (3.53m x 3.05m) Double glazed window to rear, central heating radiator, door to first floor landing.

Residential Sales & Lettings | Mortgage Services | Conveyancing | Surveyors | Land & New Homes