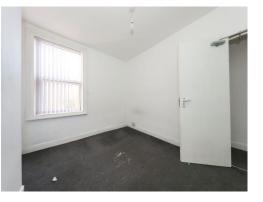

#### 9' 4" x 7' 5" ( 2.84m x 2.26m )

Double glazed window to side, a range of wall and base units, plumbing for various appliances, inset sink, space for fridge freezer, double glazed door to side leading to rear garden. **Bedroom Three** 9' 4" x 7' 7" ( 2.84m x 2.31m ) Double glazed window to rear, central heating radiator, door to first floor landing.