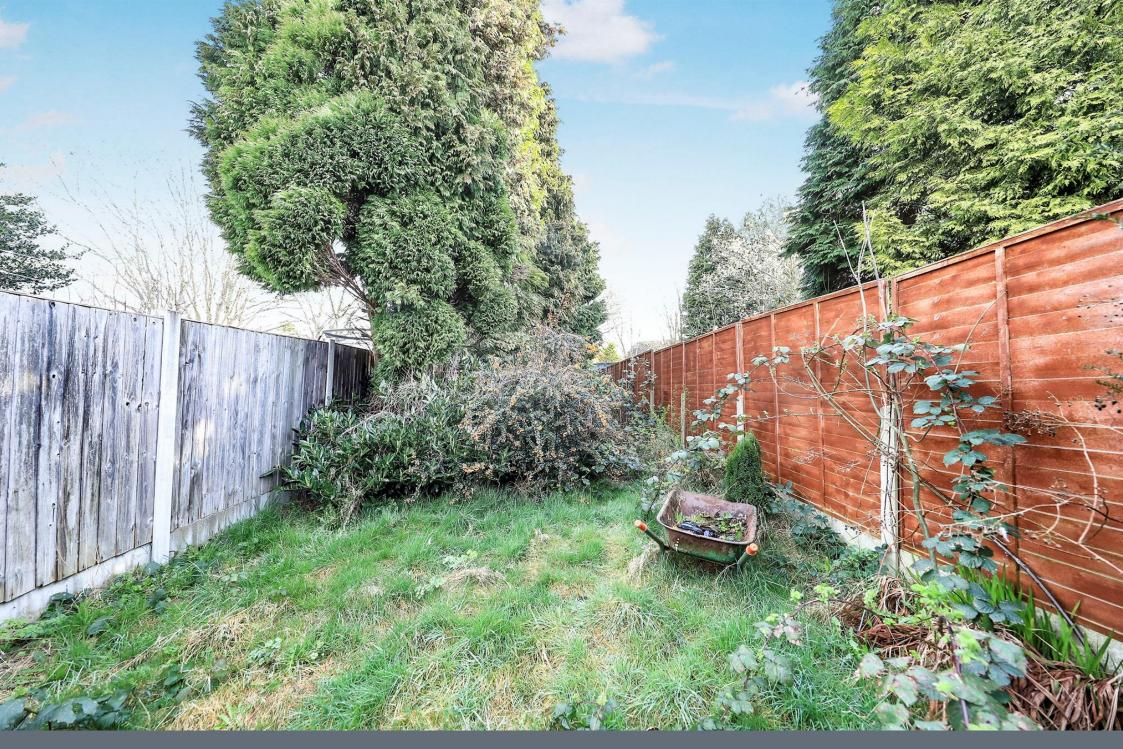

sink, space for fridge freezer, double glazed door to side leading to rear garden. **Bedroom Three** 9' 4" x 7' 7" ( 2.84m x 2.31m ) Double glazed window to rear, central heating radiator, door to first floor landing.

Outside Front Courtyard style garden to front.

#### Outside Rear Enclosed rear garden.

#### Bathroom

Double glazed window to side, panelled bath, electric shower, heated towel rail, extractor fan, low flush toilet, pedestal sink.

**First Floor Landing** 

Doors to various rooms.

#### **Bedroom One**

11' 5" x 12' 11" ( 3.48m x 3.94m ) Two double glazed windows to front, central heating radiator, door to first floor landing.

#### Bedroom Two

11' 7" x 10' (3.53m x 3.05m) Double glazed window to rear, central heating radiator, door to first floor landing.

















Residential Sales & Lettings | Mortgage Services | Conveyancing | Surveyors | Land & New Homes





To view this property please contact Connells on

view this property online connells.co.uk/Property/WVH332000

#### T 01902 710 170 E wolverhampton@connells.co.uk

81-83 Darlington Street WOLVERHAMPTON WV1 4EX

**EPC** Rating: D

Tenure: Freehold





1. MONEY LAUNDERING REGULATIONS Intending purchasers will be asked to produce identification documentation at a later stage and we would ask for your co-operation in order that there will be no delay in agreeing the sale. 2. These particulars do not constitute part or all of an offer or contract. 3. The measurements indicated are supplied for guidance only and as such must be considered incorrect. Potential buyers are advised to recheck measu