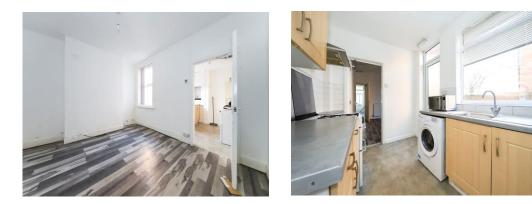

The property comprises of entrance hall, lounge, dining room, kitchen, family bathroom and three bedrooms. Externally there is courtyard style garden to front and enclosed rear garden.

#### 9' 4" x 7' 5" ( 2.84m x 2.26m )

Double glazed window to side, a range of wall and base units, plumbing for various appliances, inset sink, space for fridge freezer, double glazed door to side leading to rear garden. **Bedroom Three** 9' 4" x 7' 7" ( 2.84m x 2.31m ) Double glazed window to rear, central heating radiator, door to first floor landing.