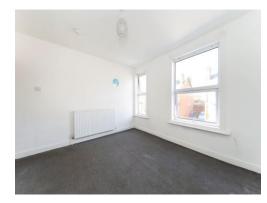

#### **Bedroom One**

11' 5" x 12' 11" ( 3.48m x 3.94m ) Two double glazed windows to front, central heating radiator, door to first floor landing.

#### Bedroom Two

11' 7" x 10' (3.53m x 3.05m) Double glazed window to rear, central heating radiator, door to first floor landing.

Residential Sales & Lettings | Mortgage Services | Conveyancing | Surveyors | Land & New Homes