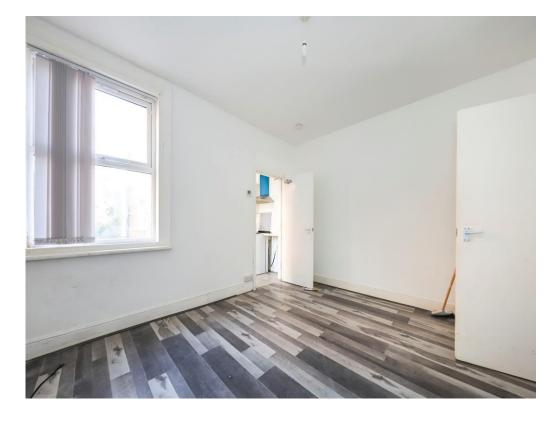

#### **Bedroom One**

11' 5" x 12' 11" ( 3.48m x 3.94m ) Two double glazed windows to front, central heating radiator, door to first floor landing.

#### Bedroom Two

11' 7" x 10' (3.53m x 3.05m) Double glazed window to rear, central heating radiator, door to first floor landing.

Residential Sales & Lettings | Mortgage Services | Conveyancing | Surveyors | Land & New Homes