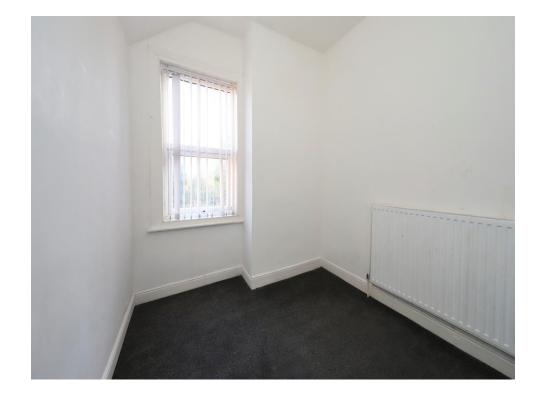

#### **Bedroom One**

11' 5" x 12' 11" ( 3.48m x 3.94m ) Two double glazed windows to front, central heating radiator, door to first floor landing.

#### Bedroom Two

11' 7" x 10' (3.53m x 3.05m) Double glazed window to rear, central heating radiator, door to first floor landing.

Residential Sales & Lettings | Mortgage Services | Conveyancing | Surveyors | Land & New Homes

#### 9' 4" x 7' 5" ( 2.84m x 2.26m )

Double glazed window to side, a range of wall and base units, plumbing for various appliances, inset sink, space for fridge freezer, double glazed door to side leading to rear garden. **Bedroom Three** 9' 4" x 7' 7" ( 2.84m x 2.31m ) Double glazed window to rear, central heating radiator, door to first floor landing.