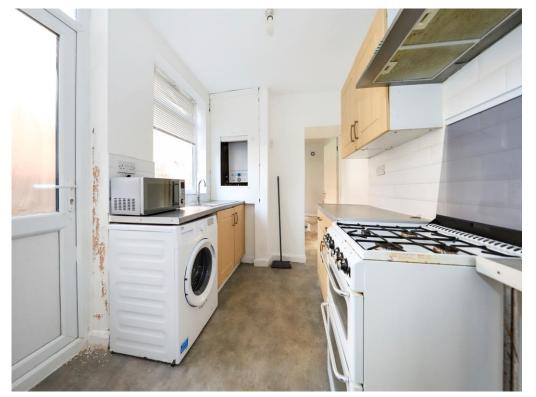

#### **Kitchen**

#### 9' 4" x 7' 5" ( 2.84m x 2.26m )

Double glazed window to side, a range of wall and base units, plumbing for various appliances, inset sink, space for fridge freezer, double glazed door to side leading to rear garden. **Bedroom Three** 9' 4" x 7' 7" ( 2.84m x 2.31m ) Double glazed window to rear, central heating radiator, door to first floor landing.