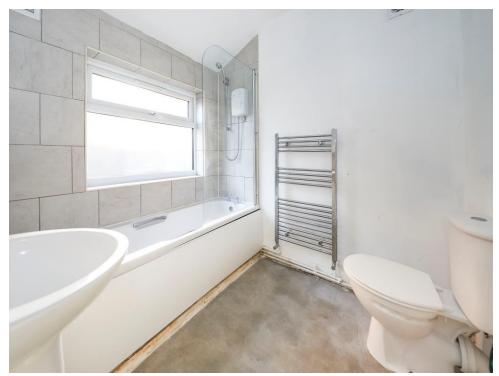

#### Bathroom

Double glazed window to side, panelled bath, electric shower, heated towel rail, extractor fan, low flush toilet, pedestal sink.

**First Floor Landing** 

Doors to various rooms.