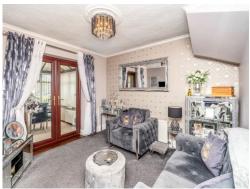

### Lounge

11' 9" x 10' 10" ( 3.58m x 3.30m )

Gas fireplace, ceiling rose with light point, central heating radiator, door to hall, French doors to conservatory.

## Conservatory

10' 1" x 9' ( 3.07m x 2.74m )

Double glazed windows, central heating radiator, ceiling light point, French doors to rear garden.