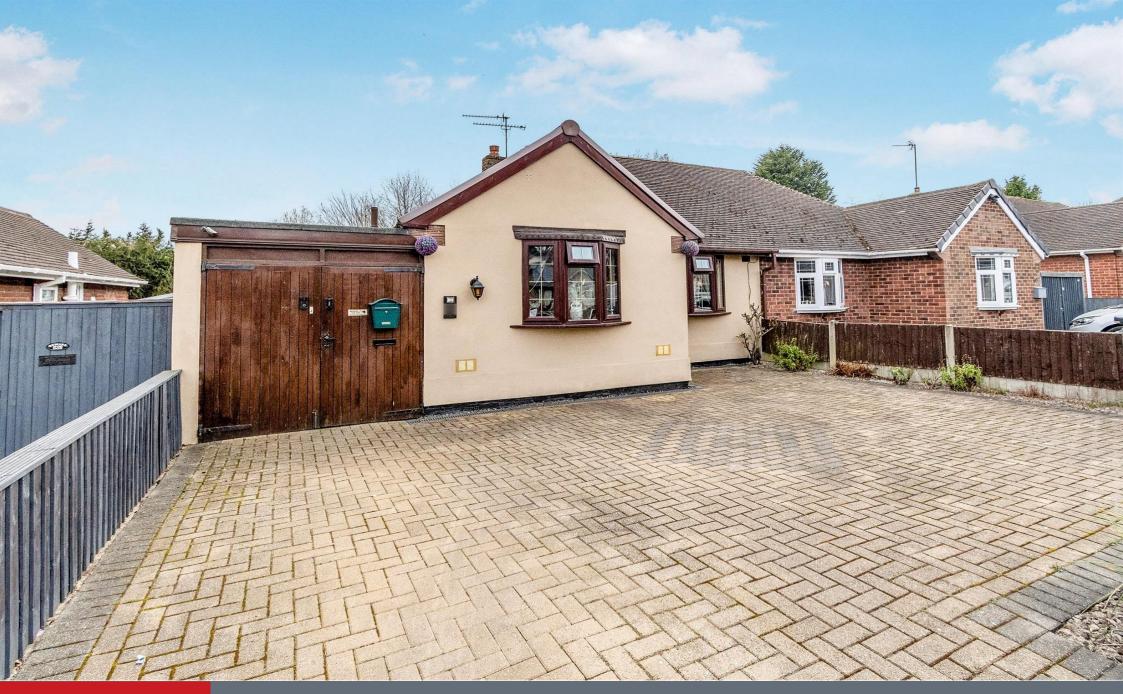

# **Property Description**

Samuel Thorneywork from the award winning Connells Wolverhampton branch is proud to bring to the market this immaculately presented three bedroom semi detached dormer bungalow situated in a popular cul-desac in Willenhall.

Internally the property comprises of an inviting entrance hallway, a well appointed kitchen, spacious and cosy lounge with an adjoining conservatory, two ground floor bedrooms and a modern shower room. Heading upstairs you'll find a third bedroom along with its own en-suite shower room. Outside to the front is a a generous driveway for parking ample vehicles, while to the side of the bungalow benefits from a car port for additional parking. To the rear is a sizeable and enclosed rear garden.

# **Approach**

Set back from the roadside behind off road parking for ample vehicles, gates to carport where you find an outside socket point, door to main accommodation.