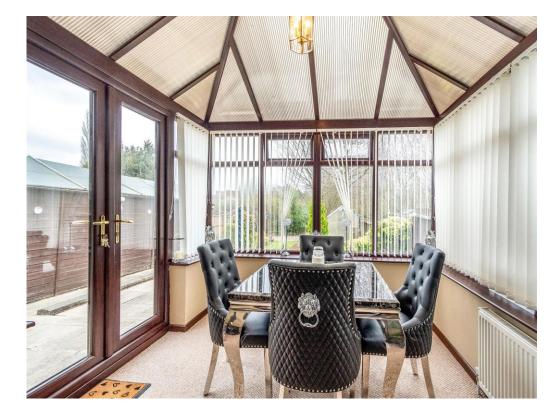

## Conservatory

10' 1" x 9' ( 3.07m x 2.74m )

Double glazed windows, central heating radiator, ceiling light point, French doors to rear garden.