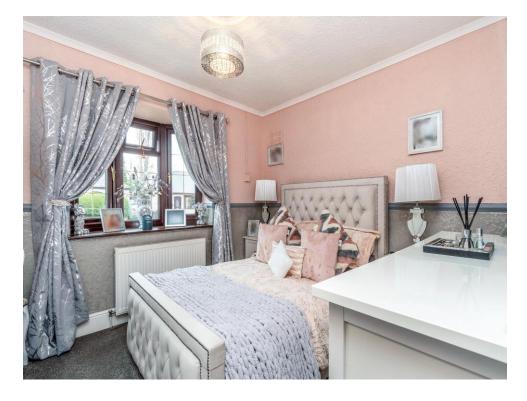

### **Bedroom One**

10' 10" x 9' 9" ( 3.30m x 2.97m )

Double glazed window to front, central heating radiator, ceiling light point.