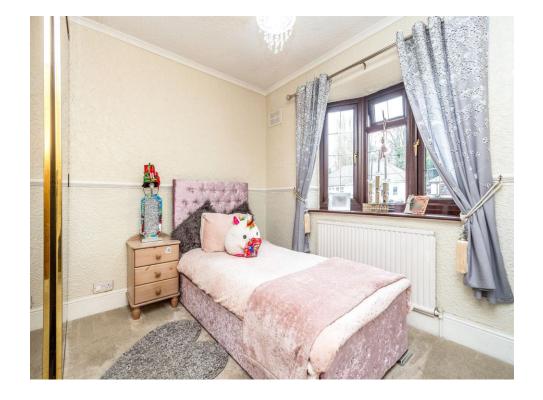

### **Bedroom One**

10' 10" x 9' 9" ( 3.30m x 2.97m )

Double glazed window to front, central heating radiator, ceiling light point.

### **Bedroom Two**

10' 9" x 7' 8" ( 3.28m x 2.34m )

Double glazed window to rear, fitted wardrobes, ceiling light.