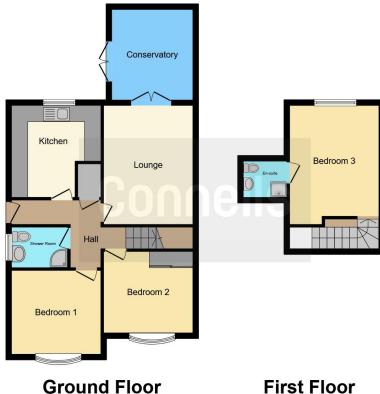

Internally the property comprises of an inviting entrance hallway, a well appointed kitchen, spacious and cosy lounge with an adjoining conservatory, two ground floor bedrooms and a modern shower room. Heading upstairs you'll find a third bedroom along with its own en-suite shower room. Outside to the front is a a generous driveway for parking ample vehicles, while to the side of the bungalow benefits from a car port for additional parking. To the rear is a sizeable and enclosed rear garden.

# **Approach**

Set back from the roadside behind off road parking for ample vehicles, gates to carport where you find an outside socket point, door to main accommodation.

#### **Entrance Hall**

Two ceiling light points, spotlights, storage cupboard, central heating radiator, door to kitchen, lounge, shower room, two bedrooms and stairs rising to first floor.

#### Kitchen

10' 10" x 10' 9" ( 3.30m x 3.28m )

Matching wall and base units with composite sink and drainer with mixer tap, electric cooker point, extractor hood, plumbing point for washing machine, part tiled walls, spotlights, central heating radiator, wall mounted boiler, double glazed windows to side and rear.

### Lounge

11' 9" x 10' 10" ( 3.58m x 3.30m )

Gas fireplace, ceiling rose with light point, central heating radiator, door to hall, French doors to conservatory.

## Conservatory

10' 1" x 9' ( 3.07m x 2.74m )

Double glazed windows, central heating radiator, ceiling light point, French doors to rear garden.

### **Bedroom One**

10' 10" x 9' 9" ( 3.30m x 2.97m )

Double glazed window to front, central heating radiator, ceiling light point.

### **Bedroom Two**

10' 9" x 7' 8" ( 3.28m x 2.34m )

Double glazed window to rear, fitted wardrobes, ceiling light.

#### **Ground Floor Shower Room**

Shower cubicle, low flush wc, wash hand basin unit, part tiled walls, heated towel rail, spotlights, extractor fan, double glazed window to side.

### **First Floor**

### **Bedroom Three**

Two ceiling light points, storage cupboard, double glazed window to rear, door to ensuite shower room.

### **En-Suite Shower Room**

Shower cubicle, low flush wc, wash hand basin, extractor fan, ceiling light point.