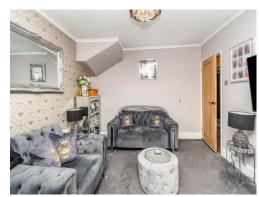

### Lounge

11' 9" x 10' 10" ( 3.58m x 3.30m )

Gas fireplace, ceiling rose with light point, central heating radiator, door to hall, French doors to conservatory.