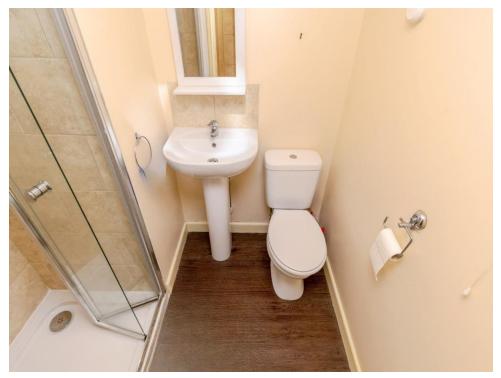

### **En-Suite Shower Room**

Shower cubicle, low flush wc, wash hand basin, extractor fan, ceiling light point.