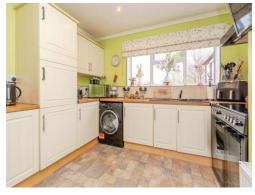

#### Kitchen

10' 10" x 10' 9" ( 3.30m x 3.28m )

Matching wall and base units with composite sink and drainer with mixer tap, electric cooker point, extractor hood, plumbing point for washing machine, part tiled walls, spotlights, central heating radiator, wall mounted boiler, double glazed windows to side and rear.