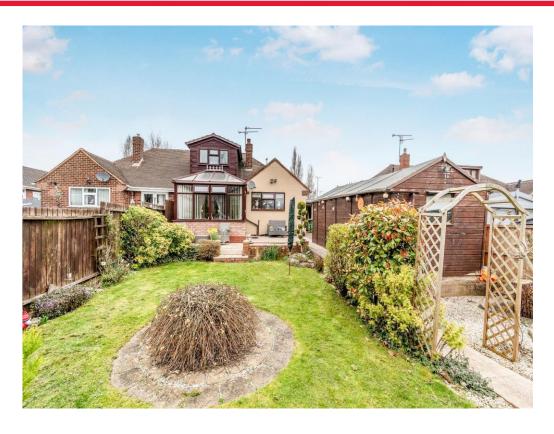

Internally the property comprises of an inviting entrance hallway, a well appointed kitchen, spacious and cosy lounge with an adjoining conservatory, two ground floor bedrooms and a modern shower room. Heading upstairs you'll find a third bedroom along with its own en-suite shower room. Outside to the front is a a generous driveway for parking ample vehicles, while to the side of the bungalow benefits from a car port for additional parking. To the rear is a sizeable and enclosed rear garden.

### **Outside Rear**

Paved patio with steps down to lawn, gravelled area, greenhouse, outside tap, timber shed.

Residential Sales & Lettings | Mortgage Services | Conveyancing | Surveyors | Land & New Homes