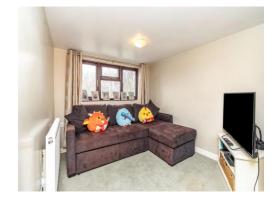

### **Bedroom Two**

10' 9" x 7' 8" ( 3.28m x 2.34m )

Double glazed window to rear, fitted wardrobes, ceiling light.