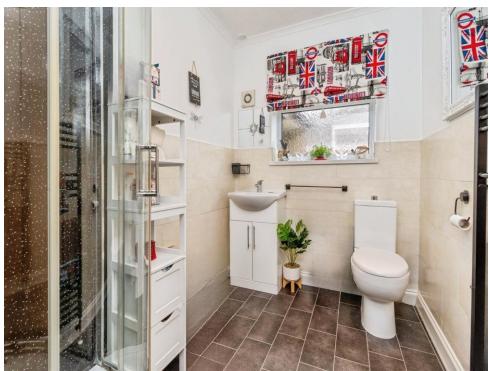

#### **Ground Floor Shower Room**

Shower cubicle, low flush wc, wash hand basin unit, part tiled walls, heated towel rail, spotlights, extractor fan, double glazed window to side.