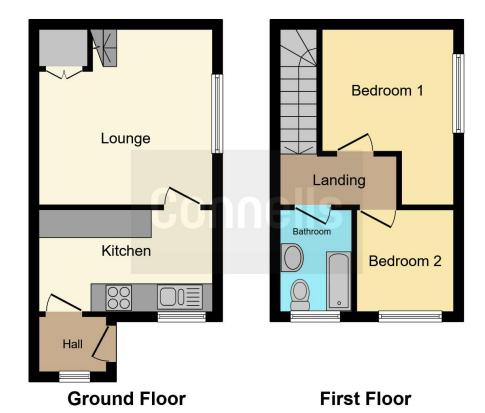

The property comprises of entrance porch, kitchen, spacious lounge, two bedrooms and bathroom. Externally there is a courtyard style garden and communal parking.

### **Entrance Porch**

Located to the rear. Double glazed door to front, door to kitchen.

#### Kitchen

10' 9" x 12' 9" ( 3.28m x 3.89m )

A range of wall and base units, space for various appliances, door to entrance porch, door to lounge.

## Lounge

12' 3" x 12' 2" ( 3.73m x 3.71m )

Double glazed window to side, stairs to first floor landing, under stairs storage cupboard, central heating radiator, door to kitchen.

# **First Floor Landing**

Doors to various rooms.

### **Bedroom One**

9' 6" x 8' 9" ( 2.90m x 2.67m )

Double glazed window to side, central heating radiator, door to first floor landing.

### **Bedroom Two**

7' 3" x 6' 8" ( 2.21m x 2.03m )

Double glazed window to rear, central heating radiator, door to first floor landing.

## **Bathroom**

Double glazed window to rear, panelled bath, pedestal sink, low flush toilet, door to first floor landing.

### Outside

Small courtyard style gardens, ideal for entertaining and a communal parking area.

Residential Sales & Lettings | Mortgage Services | Conveyancing | Surveyors | Land & New Homes

This floor plan is for illustrative purposes only. It is not drawn to scale. Any measurements, floor areas (including any total floor area), openings and orientation are approximate. No details are guaranteed, they cannot be relied upon for any purpose and they do not form part of any agreement. No liability is taken for any error, omission or misstatement. A party must rely upon its own inspection(s). Powered by www.focalagent.com