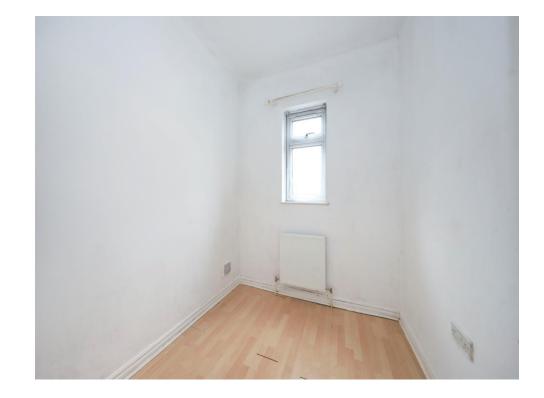

### **Bedroom One**

9' 6" x 8' 9" ( 2.90m x 2.67m )

Double glazed window to side, central heating radiator, door to first floor landing.

### **Bedroom Two**

7' 3" x 6' 8" ( 2.21m x 2.03m )

Double glazed window to rear, central heating radiator, door to first floor landing.