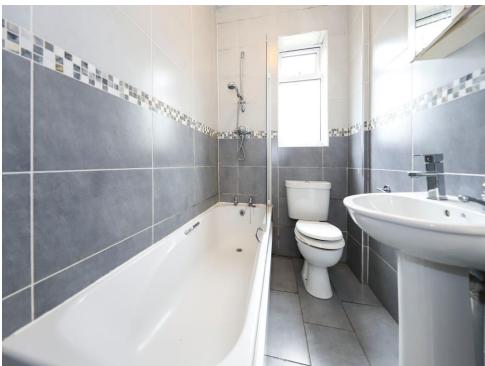

## **Bathroom**

Double glazed window to rear, panelled bath, pedestal sink, low flush toilet, door to first floor landing.