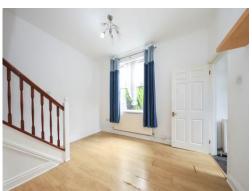

## Lounge

12' 3" x 12' 2" ( 3.73m x 3.71m )

Double glazed window to side, stairs to first floor landing, under stairs storage cupboard, central heating radiator, door to kitchen.