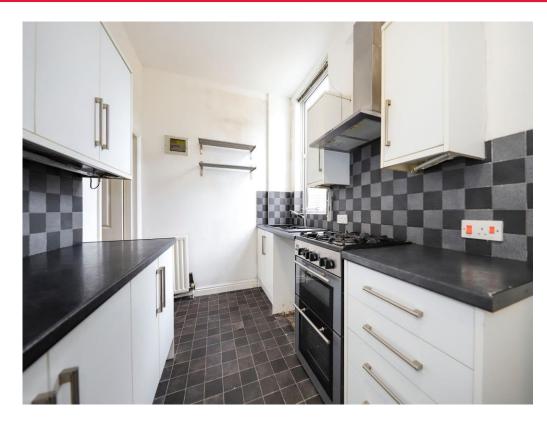

#### Kitchen

10' 9" x 12' 9" ( 3.28m x 3.89m )

A range of wall and base units, space for various appliances, door to entrance porch, door to lounge.