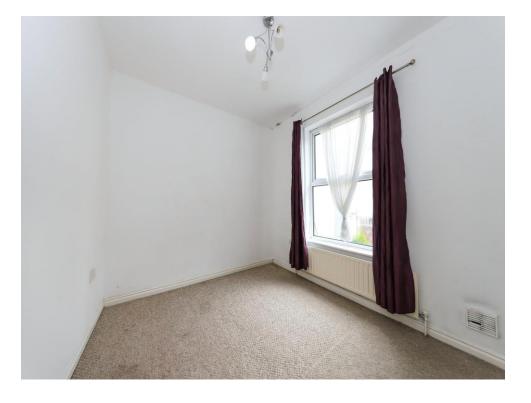

### **Bedroom One**

9' 6" x 8' 9" ( 2.90m x 2.67m )

Double glazed window to side, central heating radiator, door to first floor landing.

### **Bedroom Two**

7' 3" x 6' 8" ( 2.21m x 2.03m )

Double glazed window to rear, central heating radiator, door to first floor landing.