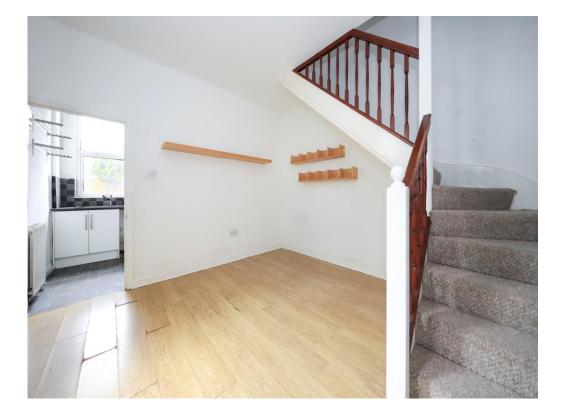

## Lounge

12' 3" x 12' 2" ( 3.73m x 3.71m )

Double glazed window to side, stairs to first floor landing, under stairs storage cupboard, central heating radiator, door to kitchen.

# **First Floor Landing**

Doors to various rooms.