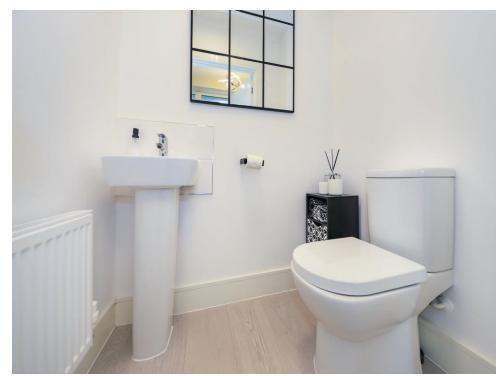

#### **Downstairs Wc**

Low flush toilet, pedestal sink, extractor fan. door to entrance hall.