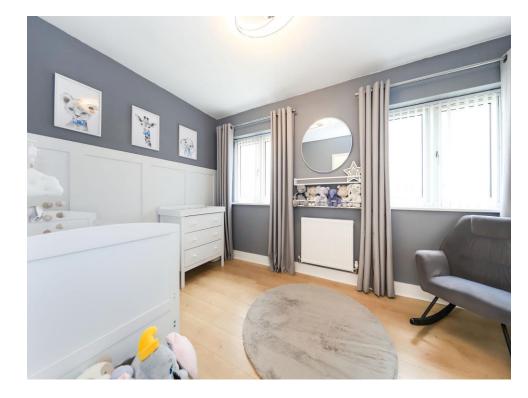

### **Bedroom One**

15' x 8' 5" ( 4.57m x 2.57m )

Two double glazed windows to rear, fitted wardrobe, central heating radiator, door to first floor landing.

#### **Bedroom Two**

8' 3" x 15' 2" ( 2.51m x 4.62m )

Two double glazed windows to front, central heating radiator, door to first floor landing.