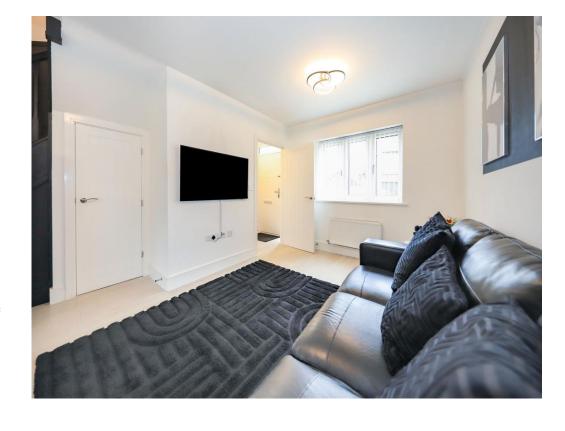

### Lounge

14' 8" x 9' 8" ( 4.47m x 2.95m )

Double glazed window to front, central heating radiator, door to kitchen, door to entrance hall, stairs to first floor landing.