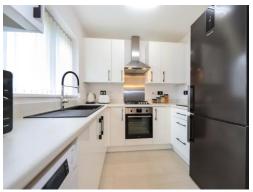

### **Kitchen Diner**

8' 4" x 14' 11" ( 2.54m x 4.55m )

French doors to rear garden, double glazed window to rear, a range of stylish wall and base units, inset oven, hob and extractor, plumbing for washing machine, space for fridge freezer, central heating radiator, space for dining table and chairs, door to lounge.