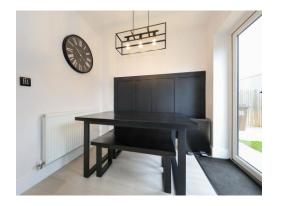

### **Kitchen Diner**

8' 4" x 14' 11" ( 2.54m x 4.55m )

French doors to rear garden, double glazed window to rear, a range of stylish wall and base units, inset oven, hob and extractor, plumbing for washing machine, space for fridge freezer, central heating radiator, space for dining table and chairs, door to lounge.