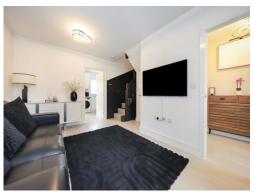

### Lounge

14' 8" x 9' 8" ( 4.47m x 2.95m )

Double glazed window to front, central heating radiator, door to kitchen, door to entrance hall, stairs to first floor landing.