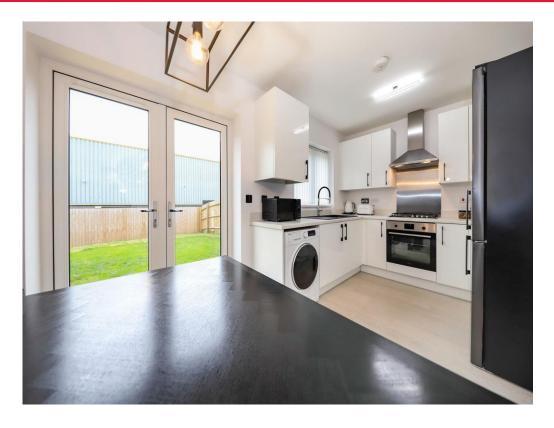

### **Kitchen Diner**

8' 4" x 14' 11" ( 2.54m x 4.55m )

French doors to rear garden, double glazed window to rear, a range of stylish wall and base units, inset oven, hob and extractor, plumbing for washing machine, space for fridge freezer, central heating radiator, space for dining table and chairs, door to lounge.