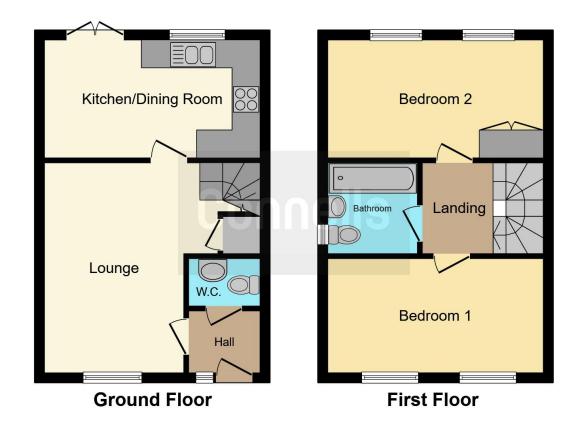

#### **Entrance Hall**

Double glazed door to front, central heating, door to downstairs wc, door to lounge.

#### **Downstairs Wc**

Low flush toilet, pedestal sink, extractor fan. door to entrance hall.

### Lounge

14' 8" x 9' 8" ( 4.47m x 2.95m )

Double glazed window to front, central heating radiator, door to kitchen, door to entrance hall, stairs to first floor landing.

### **Kitchen Diner**

8' 4" x 14' 11" ( 2.54m x 4.55m )

French doors to rear garden, double glazed window to rear, a range of stylish wall and base units, inset oven, hob and extractor, plumbing for washing machine, space for fridge freezer, central heating radiator, space for dining table and chairs, door to lounge.

floor landing.

Doors to various rooms

### **Bedroom One**

15' x 8' 5" ( 4.57m x 2.57m )

Two double glazed windows to rear, fitted wardrobe, central heating radiator, door to first floor landing.

#### **Bedroom Two**

8' 3" x 15' 2" ( 2.51m x 4.62m )

Two double glazed windows to front, central heating radiator, door to first floor landing.

## **Bathroom**

Double glazed window to side, panelled bath, pedestal sink, low flush toilet, door to first

driveway to side providing off road parking.