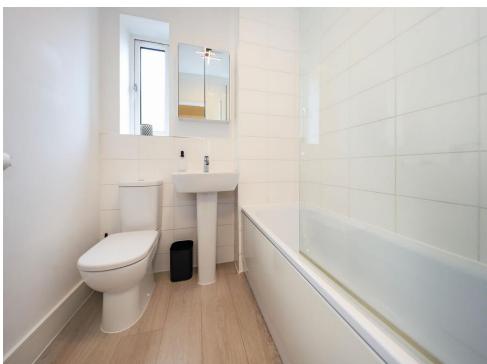

## **Bathroom**

Double glazed window to side, panelled bath, pedestal sink, low flush toilet, door to first

driveway to side providing off road parking.