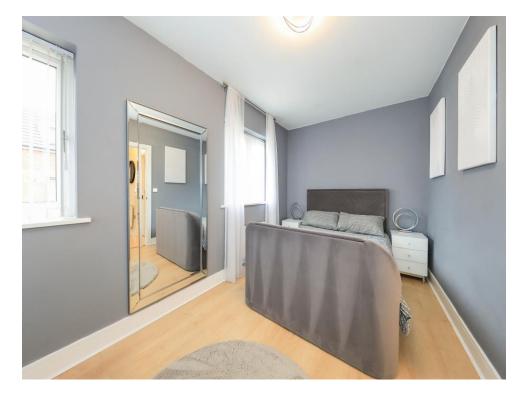

### **Bedroom One**

15' x 8' 5" ( 4.57m x 2.57m )

Two double glazed windows to rear, fitted wardrobe, central heating radiator, door to first floor landing.

#### **Bedroom Two**

8' 3" x 15' 2" ( 2.51m x 4.62m )

Two double glazed windows to front, central heating radiator, door to first floor landing.