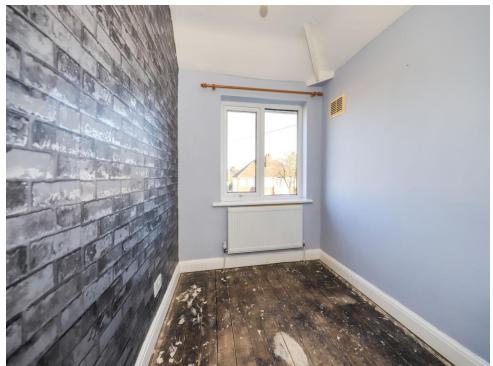

## **Bedroom Three**

7' 9" x 6' 3" ( 2.36m x 1.91m )

Double glazed window to front, ceiling light point, central heating radiator, door to first floor landing.