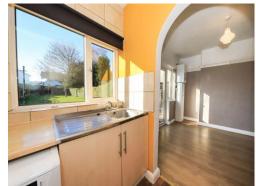

### Kitchen

6' 7" x 5' 4" ( 2.01m x 1.63m )

Double glazed window to rear, matching wall and base units with stainless steel sink and drainer with mixer tap, plumbing point for washing machine, part tiled walls, central heating radiator, archway to dining room.