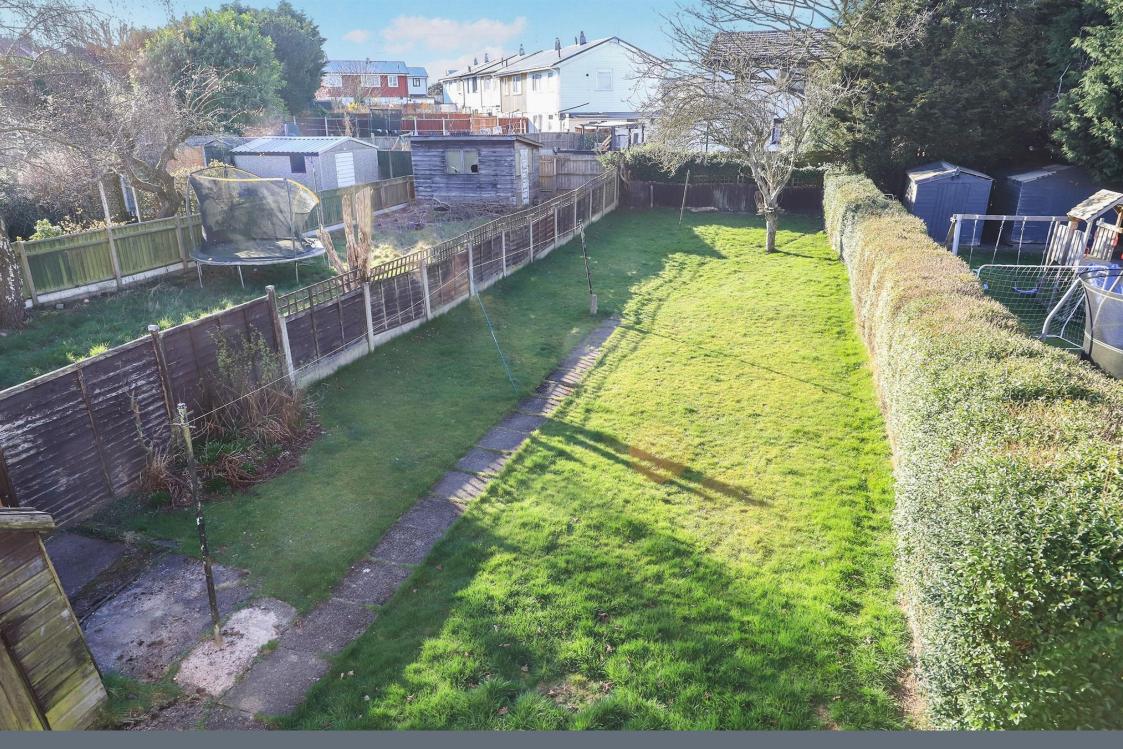

### **Outside Rear**

Lawned area with central path, mature trees, timber shed, side gate.

Residential Sales & Lettings | Mortgage Services | Conveyancing | Surveyors | Land & New Homes

Total floor area 72.3 m<sup>2</sup> (778 sq.ft.) approx