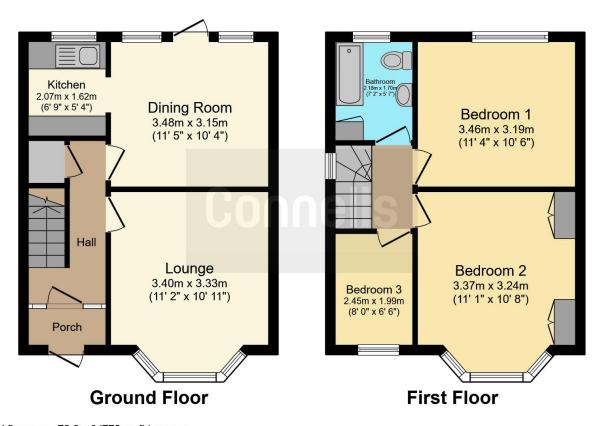

Internally the property comprises of entrance hall, lounge, open plan kitchen diner, three bedrooms and family bathroom. Outside to the front is off road parking for ample vehicle, whilst the rear benefits from a sizable rear garden for the family to enjoy.

#### **Entrance Hall**

Door to front, stairs rising to first floor, central heating radiator, ceiling light point, storage double with double glazed to side, doors to lounge and kitchen diner.

## Lounge

12' 6" max x 11' 4" max ( 3.81m max x 3.45m max)

Double glazed window to front, ceiling light point, gas fire, central heating radiator.

# **Dining Room**

11' 4" max x 10' 3" max ( 3.45m max x 3.12m max)

Double glazed window to rear, patio doors to rear garden, central heating radiator, ceiling light point, archway to kitchen

### Kitchen

6' 7" x 5' 4" ( 2.01m x 1.63m )

Double glazed window to rear, matching wall and base units with stainless steel sink and drainer with mixer tap, plumbing point for washing machine, part tiled walls, central heating radiator, archway to dining room.

# **First Floor Landing**

Double glazed window to side, ceiling lighting point, central heating radiator, door to all bedrooms and bathroom.

## **Bedroom One**

13' 7" into bay x 10' 7" into wardrobe ( 4.14m into bay x 3.23m into wardrobe )

Double glazed window to front, ceiling light point, central heating radiator, fitted wardrobes, door to first floor landing.

## **Bedroom Two**

11' 4 " max x 10' 4 " max ( 3.45 m max x 3.15 m max )

Double glazed window to rear, ceiling light point, central heating radiator, door to first floor landing.

## **Bedroom Three**

7' 9" x 6' 3" ( 2.36m x 1.91m )

Double glazed window to front, ceiling light point, central heating radiator, door to first floor landing.

## **Bathroom**

Double glazed window to rear, panelled bath with shower over, low flush wc, wash hand basin, heated towel, part tiled walls, ceiling light point, cupboard, door to first floor landing.

### **Outside Rear**

Lawned area with central path, mature trees, timber shed, side gate.

Residential Sales & Lettings | Mortgage Services | Conveyancing | Surveyors | Land & New Homes

Total floor area 72.3 m<sup>2</sup> (778 sq.ft.) approx