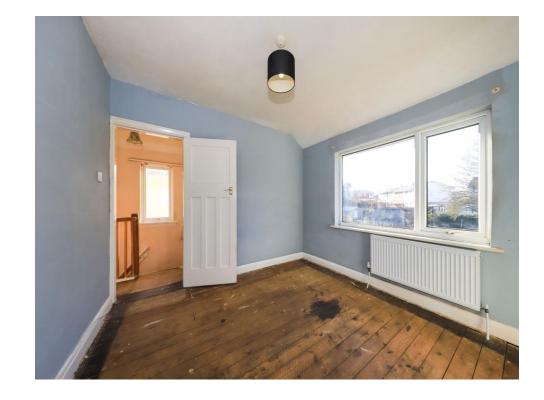

## **Bedroom One**

13' 7" into bay x 10' 7" into wardrobe ( 4.14m into bay x 3.23m into wardrobe )

Double glazed window to front, ceiling light point, central heating radiator, fitted wardrobes, door to first floor landing.

## **Bedroom Three**

7' 9" x 6' 3" ( 2.36m x 1.91m )

Double glazed window to front, ceiling light point, central heating radiator, door to first floor landing.