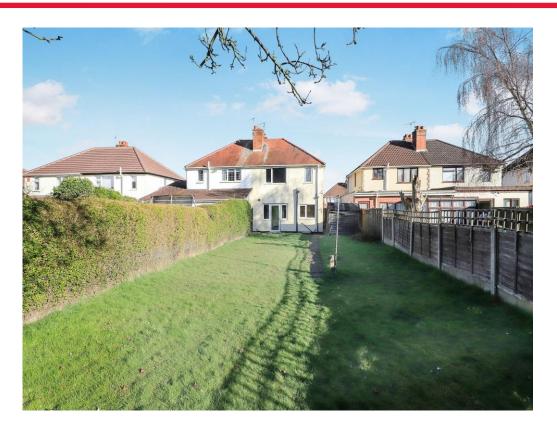

Internally the property comprises of entrance hall, lounge, open plan kitchen diner, three bedrooms and family bathroom. Outside to the front is off road parking for ample vehicle, whilst the rear benefits from a sizable rear garden for the family to enjoy.

### **Outside Rear**

Lawned area with central path, mature trees, timber shed, side gate.

Residential Sales & Lettings | Mortgage Services | Conveyancing | Surveyors | Land & New Homes

Total floor area 72.3 m<sup>2</sup> (778 sq.ft.) approx