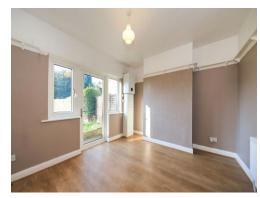

# **Dining Room**

11' 4" max x 10' 3" max ( 3.45m max x 3.12m max)

Double glazed window to rear, patio doors to rear garden, central heating radiator, ceiling light point, archway to kitchen

### Kitchen

6' 7" x 5' 4" ( 2.01m x 1.63m )

Double glazed window to rear, matching wall and base units with stainless steel sink and drainer with mixer tap, plumbing point for washing machine, part tiled walls, central heating radiator, archway to dining room.