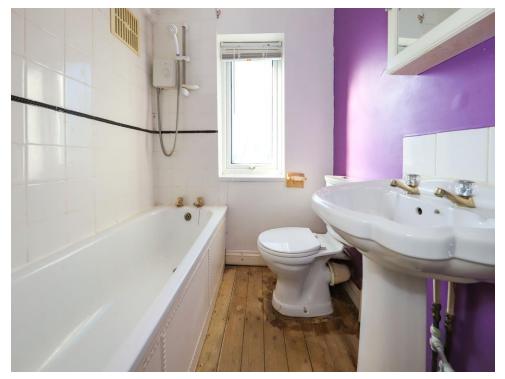

## **Bathroom**

Double glazed window to rear, panelled bath with shower over, low flush wc, wash hand basin, heated towel, part tiled walls, ceiling light point, cupboard, door to first floor landing.