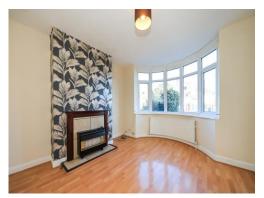

## Lounge

12' 6" max x 11' 4" max ( 3.81m max x 3.45m max)

Double glazed window to front, ceiling light point, gas fire, central heating radiator.