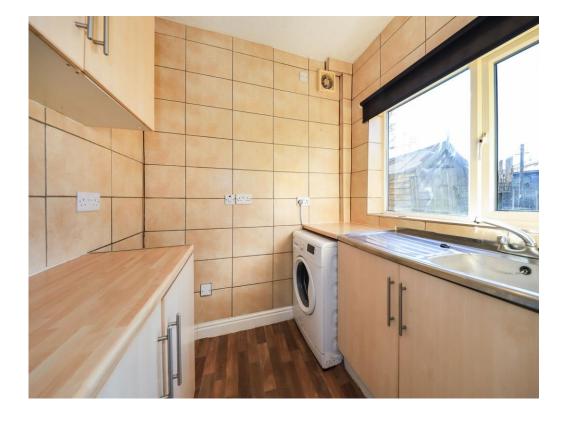

### Kitchen

6' 7" x 5' 4" ( 2.01m x 1.63m )

Double glazed window to rear, matching wall and base units with stainless steel sink and drainer with mixer tap, plumbing point for washing machine, part tiled walls, central heating radiator, archway to dining room.