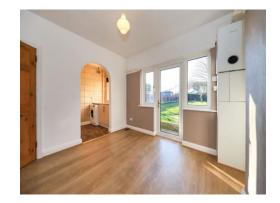

# **Dining Room**

11' 4" max x 10' 3" max ( 3.45m max x 3.12m max)

Double glazed window to rear, patio doors to rear garden, central heating radiator, ceiling light point, archway to kitchen