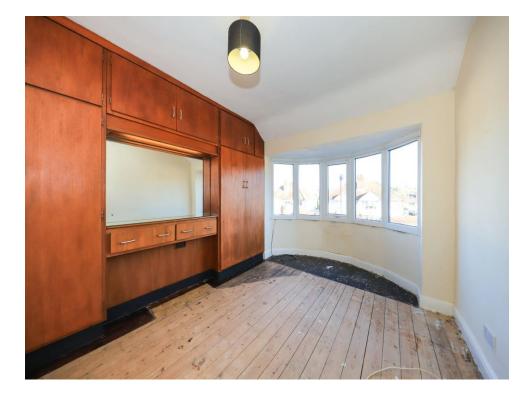

## **Bedroom One**

13' 7" into bay x 10' 7" into wardrobe ( 4.14m into bay x 3.23m into wardrobe )

Double glazed window to front, ceiling light point, central heating radiator, fitted wardrobes, door to first floor landing.