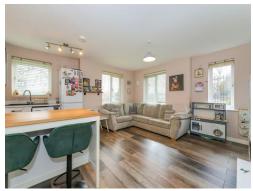

# **Entertainment Lounge Kitchen**

14' 4" x 16' 7" ( 4.37m x 5.05m )

Double glazed window to front and side, a range of wall and base units with inset oven, hob and extractor, one and half stainless steel drainer sink, central heating radiator, door to entrance hall.