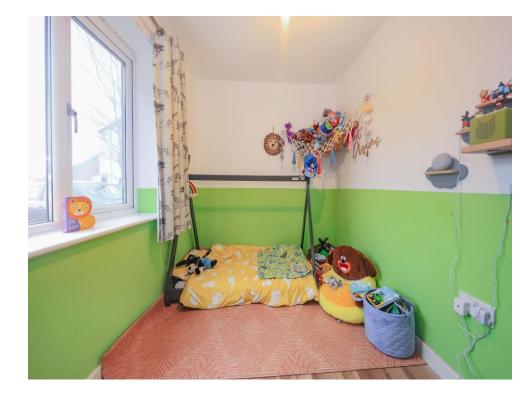

## **Bedroom Two**

6' 8" x 10' 7" ( 2.03m x 3.23m )

Double glazed window to rear, central heating radiator, door to first floor landing.