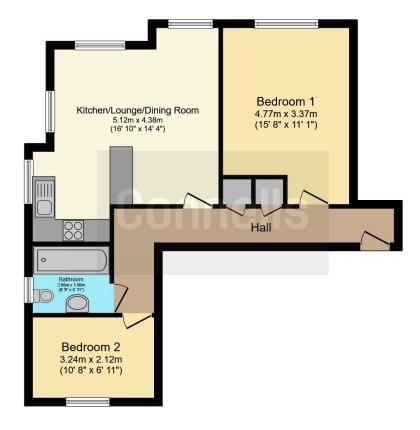

The property comprises of entrance hall with intercom entry, large entertainment style lounge kitchen, two bedrooms and bathroom. Externally there is ample commuting parking area and communal grounds.

#### **Communal Entrance Hall**

Security entry via intercom access, doors to entrance hall.

#### **Entrance Hall**

Door to communal entrance, doors to various rooms, electric radiator.

# **Entertainment Lounge Kitchen**

14' 4" x 16' 7" ( 4.37m x 5.05m )

Double glazed window to front and side, a range of wall and base units with inset oven, hob and extractor, one and half stainless steel drainer sink, central heating radiator, door to entrance hall.

## **Bedroom One**

15' 7" x 10' 11" ( 4.75m x 3.33m )

Double glazed window to front, central heating radiator, door to entrance hall.

## **Bedroom Two**

6' 8" x 10' 7" ( 2.03m x 3.23m )

Double glazed window to rear, central heating radiator, door to first floor landing.

## **Bathroom**

Panelled bath, low flush toilet, pedestal sink, extractor fan, door to entrance hall.

## Outside

There is large communal parking area and grounds.

Residential Sales & Lettings | Mortgage Services | Conveyancing | Surveyors | Land & New Homes

This floor plan is for illustrative purposes only. It is not drawn to scale. Any measurements, floor areas (including any total floor area), openings and orientation are approximate. No details are guaranteed, they cannot be relied upon for any purpose and they do not form part of any agreement. No liability is taken for any error, omission or misstatement. A party must rely upon its own inspection(s). Powered by www.focalagent.com