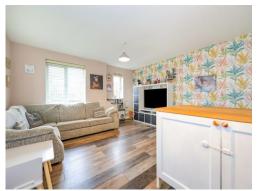

# **Entertainment Lounge Kitchen**

14' 4" x 16' 7" ( 4.37m x 5.05m )

Double glazed window to front and side, a range of wall and base units with inset oven, hob and extractor, one and half stainless steel drainer sink, central heating radiator, door to entrance hall.