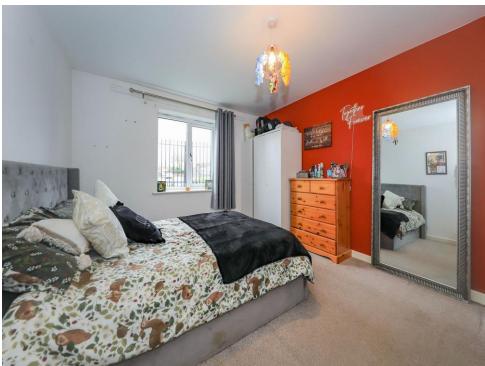

## **Bedroom One**

15' 7" x 10' 11" ( 4.75m x 3.33m )

Double glazed window to front, central heating radiator, door to entrance hall.