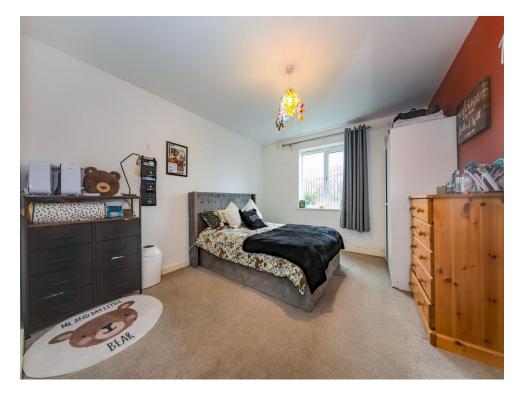

## **Bedroom One**

15' 7" x 10' 11" ( 4.75m x 3.33m )

Double glazed window to front, central heating radiator, door to entrance hall.