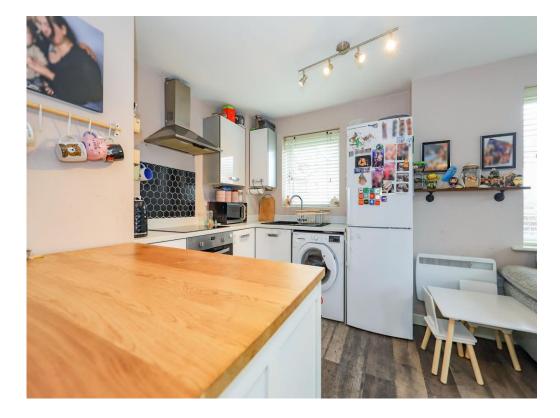

# **Entertainment Lounge Kitchen**

14' 4" x 16' 7" ( 4.37m x 5.05m )

Double glazed window to front and side, a range of wall and base units with inset oven, hob and extractor, one and half stainless steel drainer sink, central heating radiator, door to entrance hall.