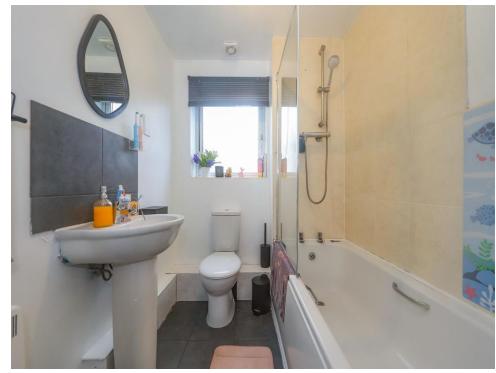

## **Bathroom**

Panelled bath, low flush toilet, pedestal sink, extractor fan, door to entrance hall.