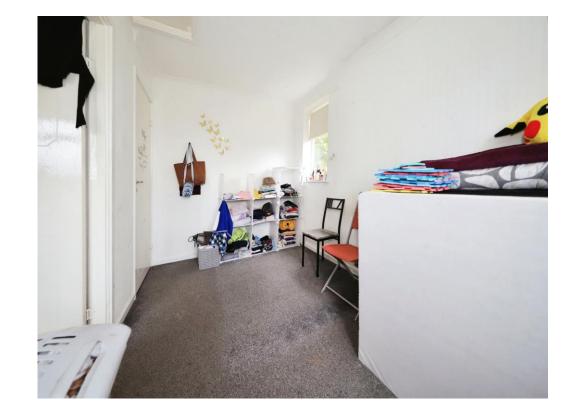

#### Kitchen / Lounge

13' x 15' 4" ( 3.96m x 4.67m )

Double glazed door to front, double glazed window to front and side, spiral staircase to first, open to kitchen area.

#### **Kitchen Area**

A range of wall and base units, space for various appliances, inset oven, hob and extractor, central heating radiator.