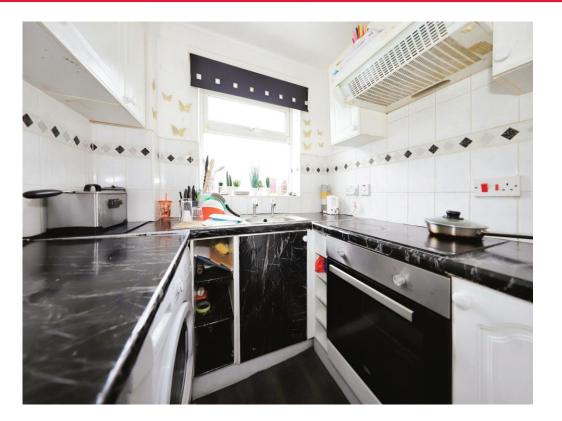

#### Kitchen / Lounge

13' x 15' 4" ( 3.96m x 4.67m )

Double glazed door to front, double glazed window to front and side, spiral staircase to first, open to kitchen area.

#### **Kitchen Area**

A range of wall and base units, space for various appliances, inset oven, hob and extractor, central heating radiator.