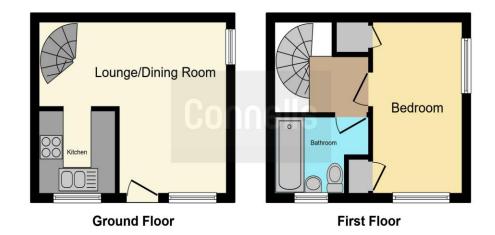

#### Kitchen / Lounge

13' x 15' 4" ( 3.96m x 4.67m )

Double glazed door to front, double glazed window to front and side, spiral staircase to first, open to kitchen area.

#### **Kitchen Area**

A range of wall and base units, space for various appliances, inset oven, hob and extractor, central heating radiator.

#### **First Floor Landing**

Doors to various rooms.

#### Bedroom

13' x 7' 8" ( 3.96m x 2.34m ) Double glazed window to front and side, central heating radiator, door to first floor landing.

#### Bathroom

Panelled bath, pedestal sink, low flush toilet, door to first floor landing.

#### Outside

Rear communal garden and large communal parking area.

This floor plan is for illustrative purposes only. It is not drawn to scale. Any measurements, floor areas (including any total floor area), openings and orientation are approximate. No details are guaranteed, they cannot be relied upon for any purpose and they do not form part of any agreement. No liability is taken for any error, omission or misstatement. A party must rely upon its own inspection(s). Powered by www.focalagent.com