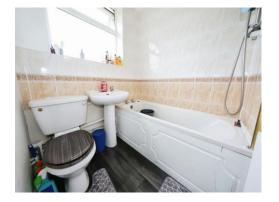

#### Bathroom

Panelled bath, pedestal sink, low flush toilet, door to first floor landing.