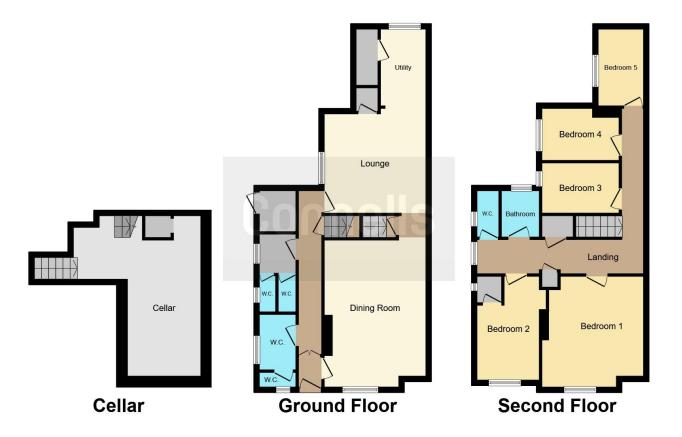

#### **Property Description**

Connells Award Winning Estate Agents in Wolverhampton is offering for sale an interesting CHAIN FREE detached former public house conveniently located for Willenhall Shopping Centres. Connells recommend taking Solicitors, Surveyors and local planning advice before confirming the purchase of this property. Viewing is via Connells Wolverhampton, please see floor plans provided

The current owner is selling this interesting dwelling with planning permission for two units with total of 12 HMO's split 6 bedrooms in each, a selection of shared facilities and off road parking to rear.

This floor plan is for illustrative purposes only. It is not drawn to scale. Any measurements, floor areas (including any total floor area), openings and orientation are approximate. No details are guaranteed, they cannot be relied upon for any purpose and they do not form part of any agreement. No liability is taken for any error, omission or misstatement. A party must rely upon its own inspection(s). Powered by www.focalagent.com