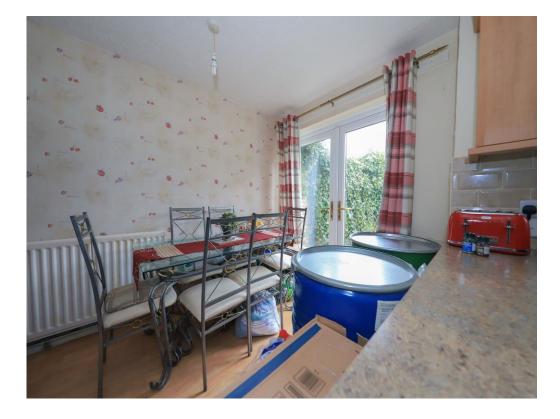

#### Kitchen Diner

10' 6" x 15' 1" ( 3.20m x 4.60m )

Window to rear, door to rear, range of wall and base units with space for a dining table, space for a cooker, space for a fridge freezer, space for a washer, door to side.