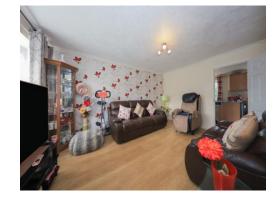

# Lounge

15' 2" x 12' ( 4.62m x 3.66m )

Glazed window to front, radiator, door to kitchen, door to entrance hall.