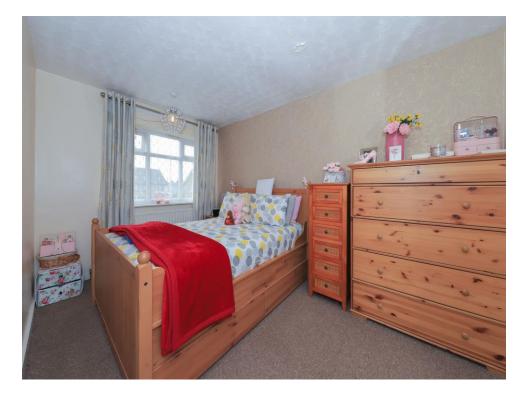

### **Bedroom One**

16' 2" x 8' 6" ( 4.93m x 2.59m )

Glazed window to front, radiator, door to landing.

## **Bedroom Two**

11' 5" x 8' 8" ( 3.48m x 2.64m )

Glazed window to rear, radiator, door to landing.

### **Bedroom Three**

9' 8" x 6' 7" ( 2.95m x 2.01m )

Window to front, radiator, door to landing.