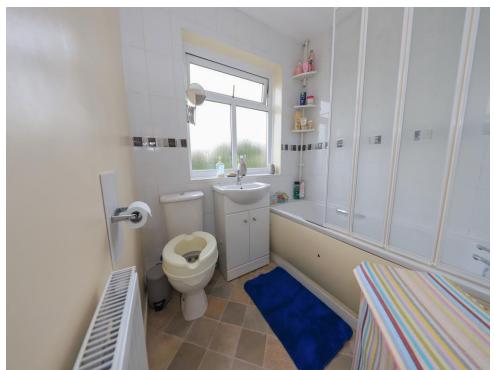

### **Bathroom**

Window to rear, panelled bath, pedestal sink, low flush toilet, door to landing.