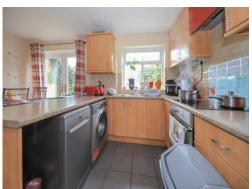

#### Kitchen Diner

10' 6" x 15' 1" ( 3.20m x 4.60m )

Window to rear, door to rear, range of wall and base units with space for a dining table, space for a cooker, space for a fridge freezer, space for a washer, door to side.