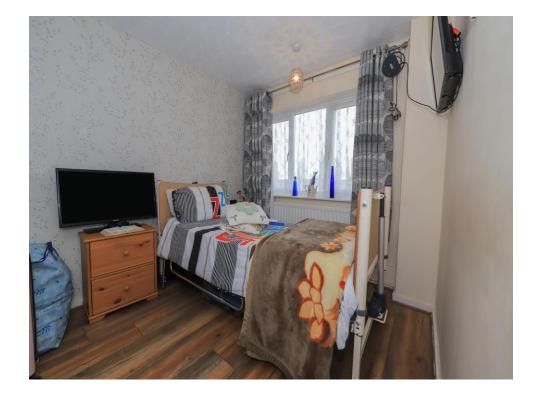

## **Bedroom Two**

11' 5" x 8' 8" ( 3.48m x 2.64m )

Glazed window to rear, radiator, door to landing.

### **Bedroom Three**

9' 8" x 6' 7" ( 2.95m x 2.01m )

Window to front, radiator, door to landing.