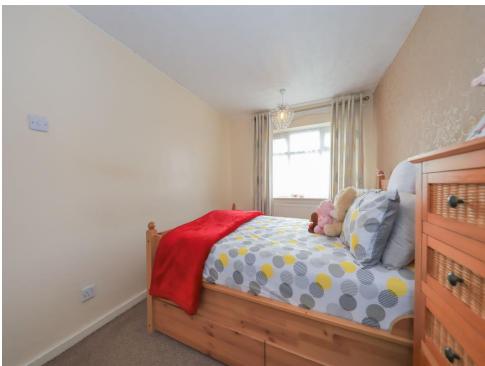

### **Bedroom One**

16' 2" x 8' 6" ( 4.93m x 2.59m )

Glazed window to front, radiator, door to landing.