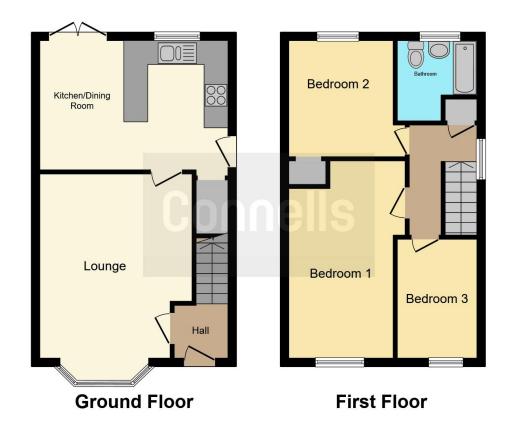

The property comprises of an entrance hall, generous lounge, kitchen diner, three bedrooms and a family bathroom, externally there is a lawned garden and driveway to front and a good sized enclosed rear garden with side gated access to rear.

#### **Entrance Hall**

Door to front, sitars access, door to lounge.

# Lounge

15' 2" x 12' ( 4.62m x 3.66m )

Glazed window to front, radiator, door to kitchen, door to entrance hall.

#### Kitchen Diner

10' 6" x 15' 1" ( 3.20m x 4.60m )

Window to rear, door to rear, range of wall and base units with space for a dining table, space for a cooker, space for a fridge freezer, space for a washer, door to side.

# **First Floor Landing**

Doors to various rooms.

### **Bedroom One**

16' 2" x 8' 6" ( 4.93m x 2.59m )

Glazed window to front, radiator, door to landing.

## **Bedroom Two**

11' 5" x 8' 8" ( 3.48m x 2.64m )

Glazed window to rear, radiator, door to landing.

### **Bedroom Three**

9' 8" x 6' 7" ( 2.95m x 2.01m )

Window to front, radiator, door to landing.

### **Bathroom**

Window to rear, panelled bath, pedestal sink, low flush toilet, door to landing.