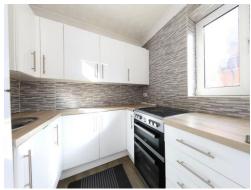

#### Kitchen

5' 11" x 7' 7" ( 1.80m x 2.31m )

Double glazed window to rear, range of base units, inset sink, inset oven, space for various appliances and door to living room.