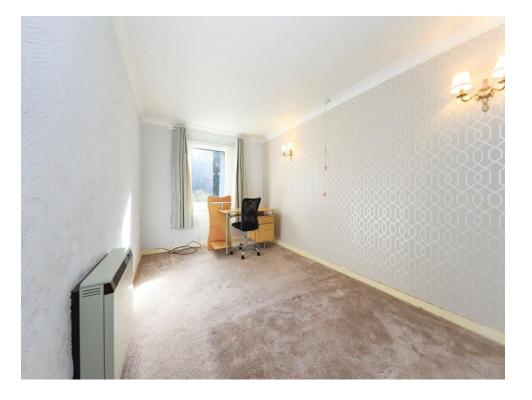

## Bedroom

8' 10" x 17' 9" ( 2.69m x 5.41m )

Double glazed window to rear, fitted wardrobe, radiator, door to entrance hall.