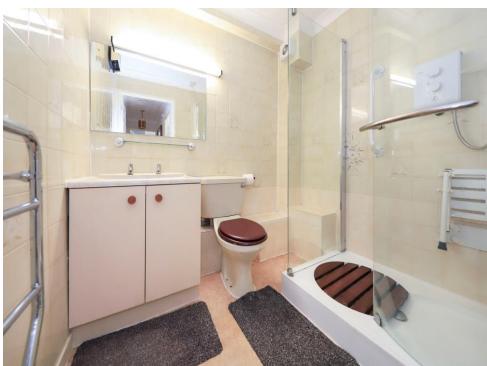

#### **Shower Room**

Pedestal sink, low flush toilet, shower in cubicle, door to entrance hall