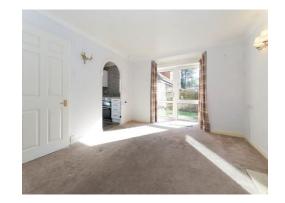

## Lounge

11' 10" x 14' 5" ( 3.61m x 4.39m )

Double glazed window and door to garden, open to kitchen and a radiator.