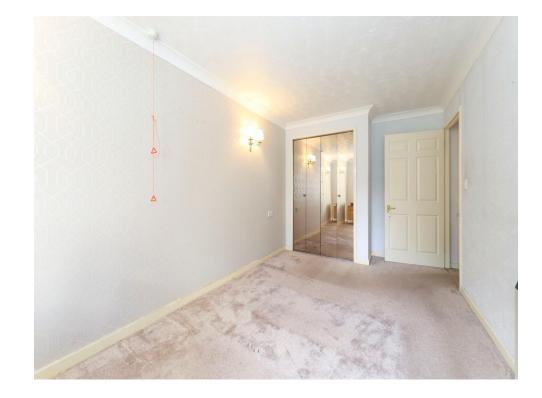

## Bedroom

8' 10" x 17' 9" ( 2.69m x 5.41m )

Double glazed window to rear, fitted wardrobe, radiator, door to entrance hall.