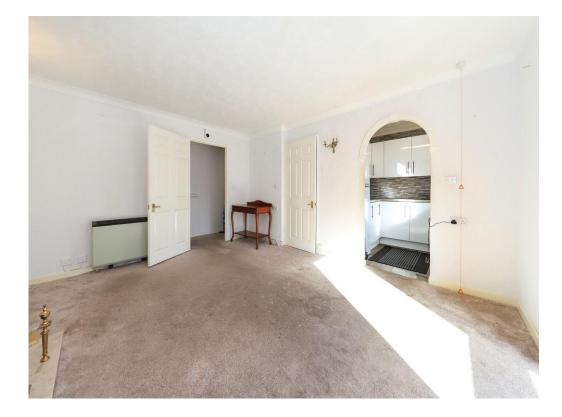

#### **Entrance Hall**

Doors to various rooms

## Lounge

11' 10" x 14' 5" ( 3.61m x 4.39m )

Double glazed window and door to garden, open to kitchen and a radiator.

#### Kitchen

5' 11" x 7' 7" ( 1.80m x 2.31m )

Double glazed window to rear, range of base units, inset sink, inset oven, space for various appliances and door to living room.