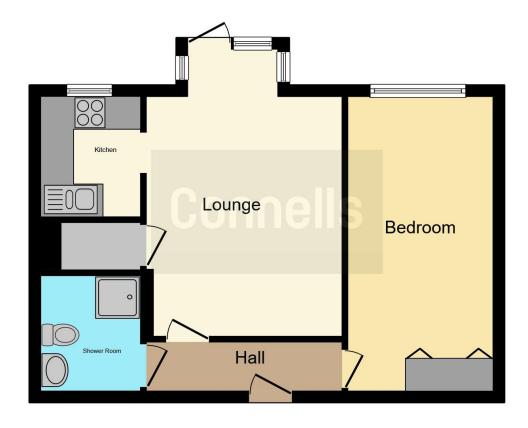

## **Property Description**

Connells Wolverhampton are please to bring to the market this attractive and chain free one bedroom ground floor apartment on a popular residential location.

Comprising of communal entrance hall, internal entrance hall, lounge, modern fitted kitchen, shower room and a bedroom. Externally there is residence parking and communal gardens.

## **Communal Entrance Hall**

Intercom and security key fob access, door to apartments

#### **Entrance Hall**

Doors to various rooms

## Lounge

11' 10" x 14' 5" ( 3.61m x 4.39m )

Double glazed window and door to garden, open to kitchen and a radiator.

#### Kitchen

5' 11" x 7' 7" ( 1.80m x 2.31m )

Double glazed window to rear, range of base units, inset sink, inset oven, space for various appliances and door to living room.

#### **Shower Room**

Pedestal sink, low flush toilet, shower in cubicle, door to entrance hall

## Bedroom

8' 10" x 17' 9" ( 2.69m x 5.41m )

Double glazed window to rear, fitted wardrobe, radiator, door to entrance hall.

This floor plan is for illustrative purposes only. It is not drawn to scale. Any measurements, floor areas (including any total floor area), openings and orientation are approximate. No details are guaranteed, they cannot be relied upon for any purpose and they do not form part of any agreement. No liability is taken for any error, omission or misstatement. A party must rely upon its own inspection(s). Powered by www.focalagent.com