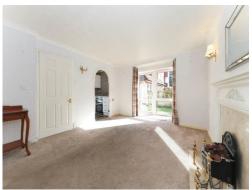

## Lounge

11' 10" x 14' 5" ( 3.61m x 4.39m )

Double glazed window and door to garden, open to kitchen and a radiator.