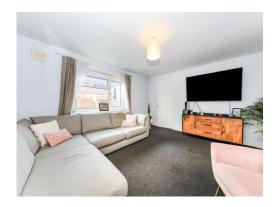

#### Lounge

12' x 16' (3.66m x 4.88m)

Double glazed window to rear, radiator, door to entrance hall, door to the stairwell.