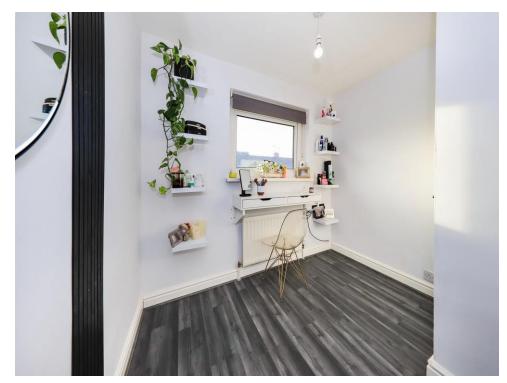

#### **Entrance Hallway**

Double glazed door to front, door to various rooms, double glazed window to front.

#### Kitchen

10' 2" x 8' 11" ( 3.10m x 2.72m )

Double glazed window to front, inset oven hob, one and a half stainless steel drainer sink, range of wall and base units, door to entrance hall.