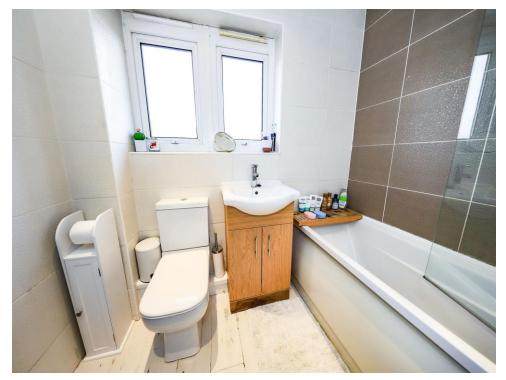

#### Family Bathroom

vanity sink, low flush toilet, radiator, door to landing.

# Double glazed window to front, panelled bath,