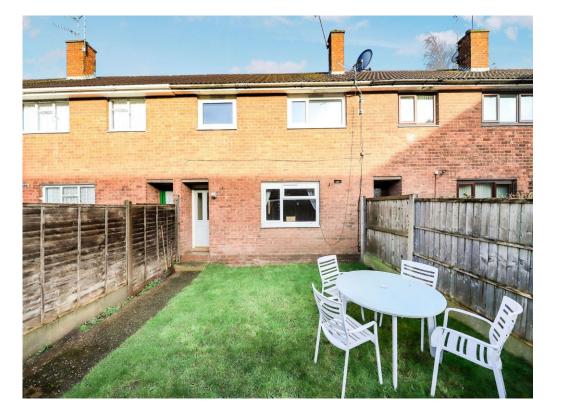

## Connells

Lilac Drive Wombourne Wolverhampton

### Lilac Drive Wombourne Wolverhampton WV5 0DU

## for sale offers in excess of £200,000



#### **Property Description**

Connells Wolverhampton have the delight of bringing to the market this three bedroom mid-terraced family property in a popular culde-sac location. Benefiting from and abundance of internal space this property must be viewed in order to fully appreciate.

The property comprises of an entrance hall, lounge, three bedrooms and a family bathroom. Externally there is a garden to front/ potential driveway and an enclosed rear garden ideal for families.

#### **Entrance Hallway**

Double glazed door to front, door to various rooms, double glazed window to front.

#### Kitchen

10' 2" x 8' 11" ( 3.10m x 2.72m )

Double glazed window to front, inset oven hob, one and a half stainless steel drainer sink, range of wall and base units, door to entrance hall.

#### Loca