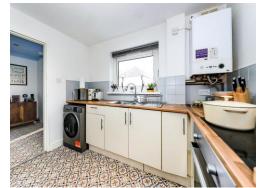

#### Kitchen

10' 2" x 8' 11" ( 3.10m x 2.72m )

Double glazed window to front, inset oven hob, one and a half stainless steel drainer sink, range of wall and base units, door to entrance hall.