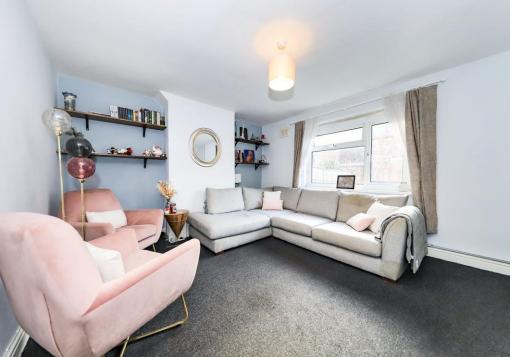

#### Lounge

12' x 16' (3.66m x 4.88m)

Double glazed window to rear, radiator, door to entrance hall, door to the stairwell.