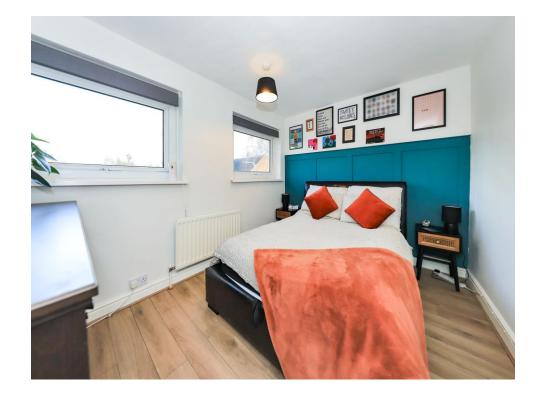

#### **Bedroom One**

13' x 10' 4" ( 3.96m x 3.15m ) Double glazed window to rear, radiator, fitted wardrobe, door to landing.

Two double glazed windows to front, radiator,