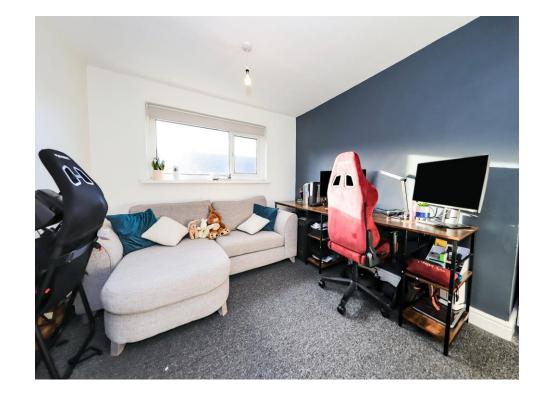

#### **Bedroom One**

13' x 10' 4" ( 3.96m x 3.15m ) Double glazed window to rear, radiator, fitted wardrobe, door to landing.

Two double glazed windows to front, radiator,

#### **Bedroom Two**

door to landing

8' 11" x 11' 7" ( 2.72m x 3.53m )

#### **Bedroom Three**

8' 10" x 8' 8" ( 2.69m x 2.64m ) Double glazed window to rear, radiator, fitted wardrobe, door to landing

Residential Sales & Lettings | Mortgage Services | Conveyancing | Surveyors | Land & New Homes