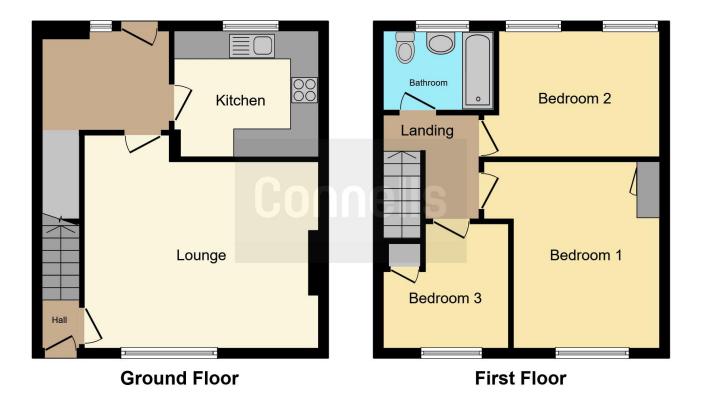

#### **Entrance Hallway**

Double glazed door to front, door to various rooms, double glazed window to front.

#### Kitchen

10' 2" x 8' 11" ( 3.10m x 2.72m )

Double glazed window to front, inset oven hob, one and a half stainless steel drainer sink, range of wall and base units, door to entrance hall.

#### Lounge

12' x 16' (3.66m x 4.88m)

Double glazed window to rear, radiator, door to entrance hall, door to the stairwell.

#### **First Floor Landing**

Doors to various rooms.

#### Family Bathroom

vanity sink, low flush toilet, radiator, door to landing.

#### **Bedroom One**

13' x 10' 4" ( 3.96m x 3.15m ) Double glazed window to rear, radiator, fitted wardrobe, door to landing.

Two double glazed windows to front, radiator,

# Double glazed window to front, panelled bath,

#### **Bedroom Two**

door to landing

8' 11" x 11' 7" ( 2.72m x 3.53m )

#### **Bedroom Three**

8' 10" x 8' 8" ( 2.69m x 2.64m ) Double glazed window to rear, radiator, fitted wardrobe, door to landing

Residential Sales & Lettings | Mortgage Services | Conveyancing | Surveyors | Land & New Homes