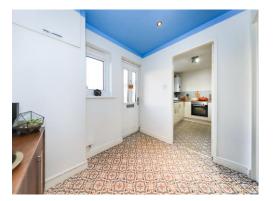

#### **Entrance Hallway**

Double glazed door to front, door to various rooms, double glazed window to front.