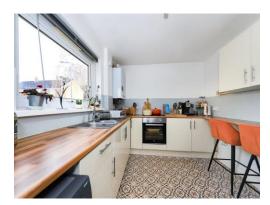

#### Kitchen

10' 2" x 8' 11" ( 3.10m x 2.72m )

Double glazed window to front, inset oven hob, one and a half stainless steel drainer sink, range of wall and base units, door to entrance hall.