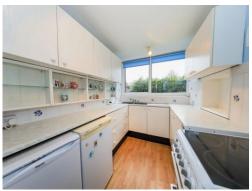

#### Kitchen

11' x 7' ( 3.35m x 2.13m )

Matching wall and base units with double sink and drainer, plumbing point for washing machine, space for fridge and freezer, useful storage hatch, two ceiling light points and a double glazed window