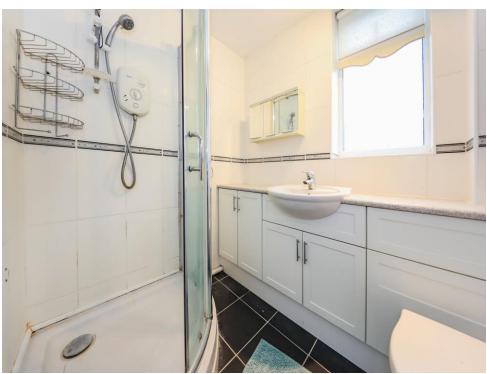

## **Shower Room**

Walk-in shower cubicle, vanity wash hand basin with W/C, tiled walls, electric heated towel rail, ceiling light point and a double glazed window.