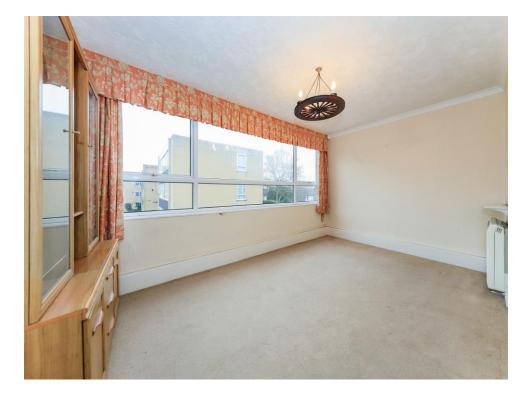

#### **Bedroom One**

13' 1" x 11' ( 3.99m x 3.35m )

Double glazed window, fitted wardrobes, wall mounted electric heater, ceiling light point and built-in wardrobe.

# **Bedroom Two**

10' 1" x 7' 11" ( 3.07m x 2.41m )

Double glazed window, coving to ceiling, builtin wardrobe, ceiling light point and a wall mounted electric heater.