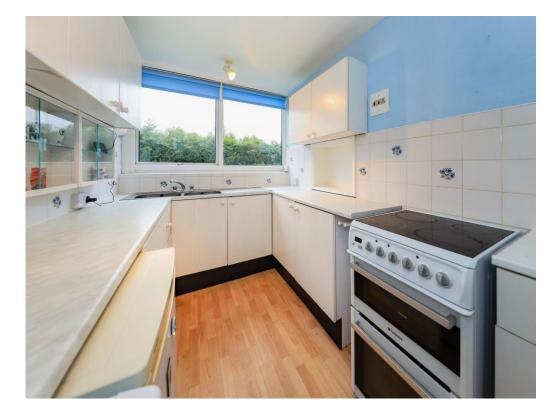

#### Kitchen

11' x 7' ( 3.35m x 2.13m )

Matching wall and base units with double sink and drainer, plumbing point for washing machine, space for fridge and freezer, useful storage hatch, two ceiling light points and a double glazed window