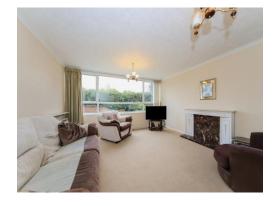

## Lounge

16' x 13' 10" ( 4.88m x 4.22m )

Double glazed window, two ceiling light points, wall mounted electric heater and doors leading to the hallway, dining room and inner hallway.