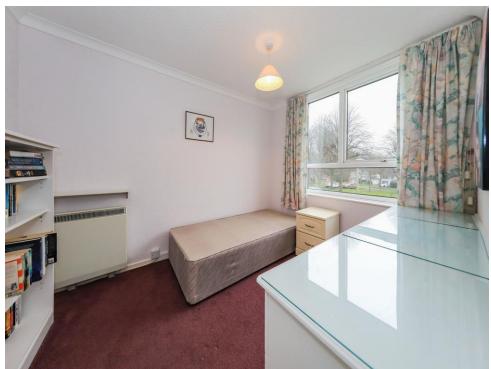

# **Bedroom Two**

10' 1" x 7' 11" ( 3.07m x 2.41m )

Double glazed window, coving to ceiling, builtin wardrobe, ceiling light point and a wall mounted electric heater.