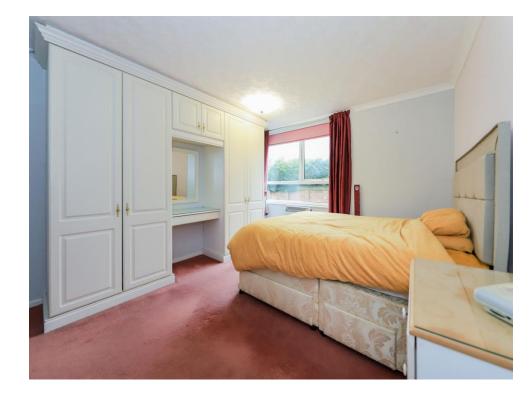

#### **Bedroom One**

13' 1" x 11' ( 3.99m x 3.35m )

Double glazed window, fitted wardrobes, wall mounted electric heater, ceiling light point and built-in wardrobe.

# **Bedroom Two**

10' 1" x 7' 11" ( 3.07m x 2.41m )

Double glazed window, coving to ceiling, builtin wardrobe, ceiling light point and a wall mounted electric heater.