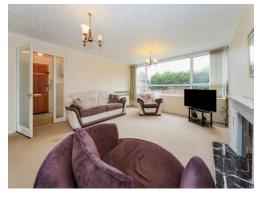

## Lounge

16' x 13' 10" ( 4.88m x 4.22m )

Double glazed window, two ceiling light points, wall mounted electric heater and doors leading to the hallway, dining room and inner hallway.