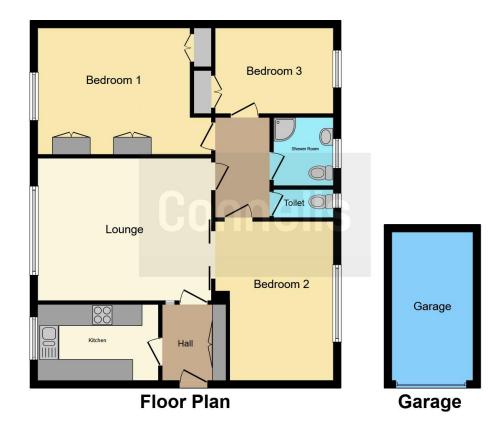

As you enter the communal hallway, you're greeted with a lovely water feature along with stairs to all floors. Inside the flat is an entrance hallway, leading to a kitchen and spacious lounge. Just off the lounge is a dining room which could also be used as a potential third bedroom if needed. A inner hallway will then take you to two double bedrooms, a shower room and a separate W/C.

#### Kitchen

11' x 7' ( 3.35m x 2.13m )

Matching wall and base units with double sink and drainer, plumbing point for washing machine, space for fridge and freezer, useful storage hatch, two ceiling light points and a double glazed window

## Lounge

16' x 13' 10" ( 4.88m x 4.22m )

Double glazed window, two ceiling light points, wall mounted electric heater and doors leading to the hallway, dining room and inner hallway.

# **Dining Room**

14' 1" x 8' 1" ( 4.29m x 2.46m )

Double glazed window, ceiling light point, coving to ceiling, wall mounted electric heater and doors to the inner hallway and lounge.

## **Inner Hallway**

Ceiling light point, overhead storage cupboard and doors leading to the lounge, dining room, separate W/C, shower room and two bedrooms.

#### **Bedroom One**

13' 1" x 11' ( 3.99m x 3.35m )

Double glazed window, fitted wardrobes, wall mounted electric heater, ceiling light point and built-in wardrobe.

# **Bedroom Two**

10' 1" x 7' 11" ( 3.07m x 2.41m )

Double glazed window, coving to ceiling, builtin wardrobe, ceiling light point and a wall mounted electric heater.

## **Shower Room**

Walk-in shower cubicle, vanity wash hand basin with W/C, tiled walls, electric heated towel rail, ceiling light point and a double glazed window.

# **Separate Wc**

Low flush W/C, partly tiled walls, ceiling light point and double glazed window.

# Garage

Up and over garage door.

Residential Sales & Lettings | Mortgage Services | Conveyancing | Surveyors | Land & New Homes

This floor plan is for illustrative purposes only. It is not drawn to scale. Any measurements, floor areas (including any total floor area), openings and orientation are approximate. No details are guaranteed, they cannot be relied upon for any purpose and they do not form part of any agreement. No liability is taken for any error, omission or misstatement. A party must rely upon its own inspection(s). Powered by www.focalagent.com