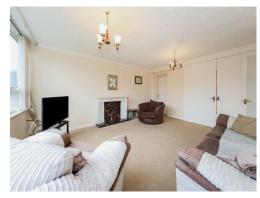

## Lounge

16' x 13' 10" ( 4.88m x 4.22m )

Double glazed window, two ceiling light points, wall mounted electric heater and doors leading to the hallway, dining room and inner hallway.