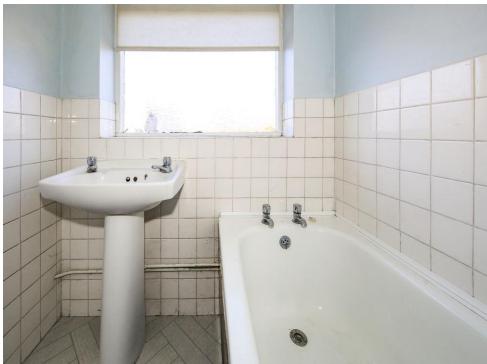

#### **Bathroom**

Panelled bath, low flush toilet, pedestal sink, door to first floor landing.