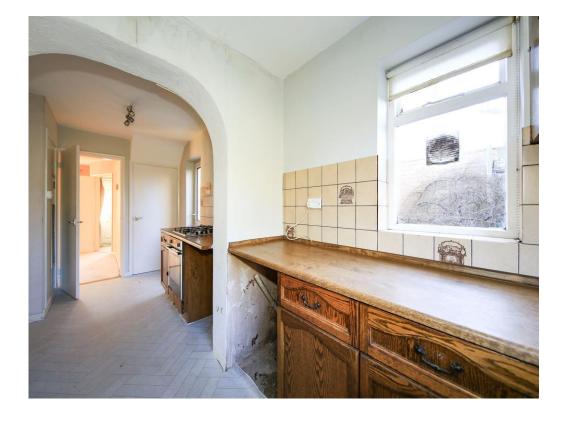

### **Extended Kitchen**

In need of modernisation. Window to side and rear, a range of wall and base units, doors to various rooms.