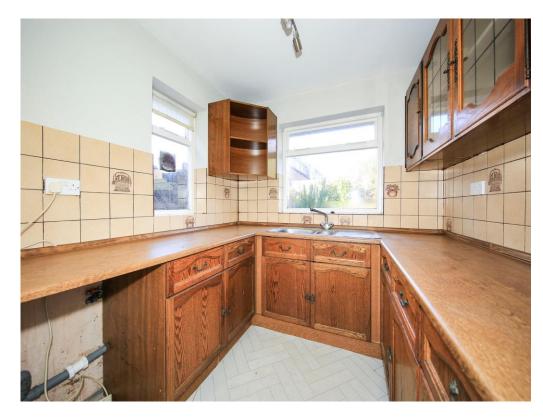

### **Extended Kitchen**

In need of modernisation. Window to side and rear, a range of wall and base units, doors to various rooms.