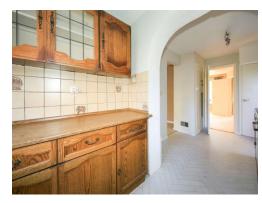

### **Extended Kitchen**

In need of modernisation. Window to side and rear, a range of wall and base units, doors to various rooms.