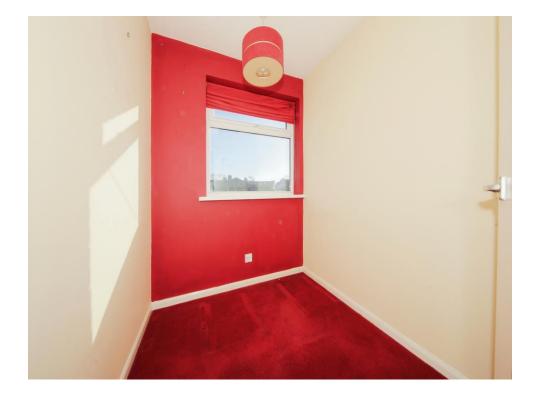

### **Bedroom Three**

6' x 5' 9" ( 1.83m x 1.75m )

Window to front, door to first floor landing.

## **Bedroom One**

10' 2" x 12' 8" ( 3.10m x 3.86m )

Window to front, door to first floor landing.

## **Bedroom Two**

7' 5" x 10' 8" ( 2.26m x 3.25m )

Window to rear, door to first floor landing.