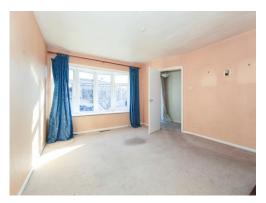

## **Bedroom One**

10' 2" x 12' 8" ( 3.10m x 3.86m )

Window to front, door to first floor landing.

## **Bedroom Two**

7' 5" x 10' 8" ( 2.26m x 3.25m )

Window to rear, door to first floor landing.

### **Bedroom Three**

6' x 5' 9" ( 1.83m x 1.75m )

Window to front, door to first floor landing.