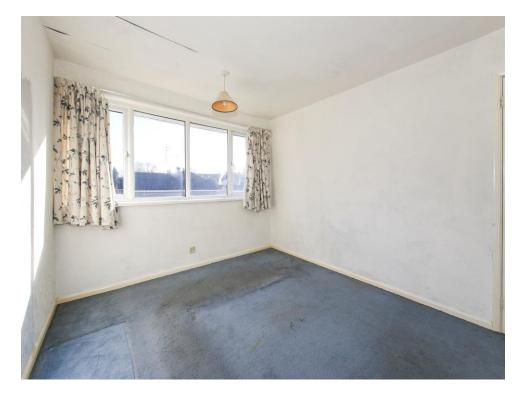

## **Bedroom One**

10' 2" x 12' 8" ( 3.10m x 3.86m )

Window to front, door to first floor landing.

## **Bedroom Two**

7' 5" x 10' 8" ( 2.26m x 3.25m )

Window to rear, door to first floor landing.

### **Bedroom Three**

6' x 5' 9" ( 1.83m x 1.75m )

Window to front, door to first floor landing.