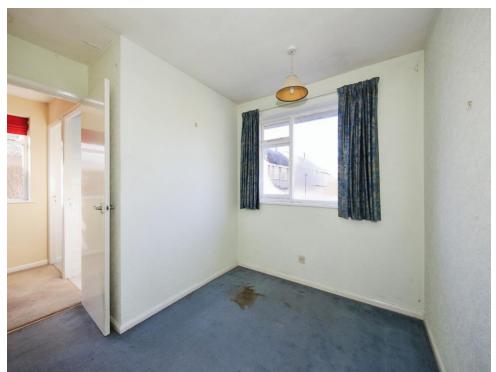

## **Bedroom Two**

7' 5" x 10' 8" ( 2.26m x 3.25m )

Window to rear, door to first floor landing.

## **Bedroom One**

10' 2" x 12' 8" ( 3.10m x 3.86m )

Window to front, door to first floor landing.

### **Bedroom Three**

6' x 5' 9" ( 1.83m x 1.75m )

Window to front, door to first floor landing.