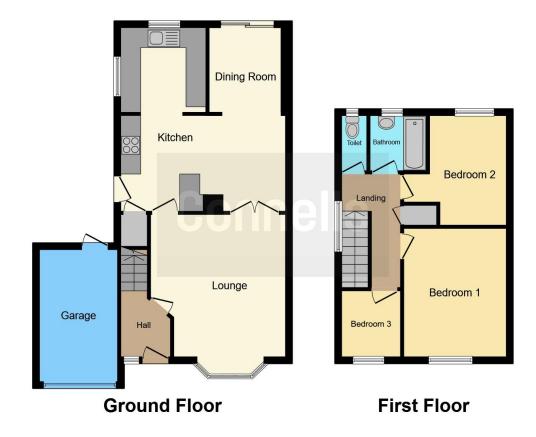

The property comprises of entrance hall, lounge, extended dining room, extended kitchen, three bedrooms and bathroom. Externally there is a garage, driveway, front and rear gardens.

#### **Entrance Hall**

Door to front, stairs to first floor landing, door to lounge.

## Lounge

11' x 14' ( 3.35m x 4.27m )

Window to front, blow air heating, door to entrance hall, door to kitchen, door to dining room.

# **Extended Dining Room**

Window to rear, door to kitchen, door to lounge.

### **Extended Kitchen**

In need of modernisation. Window to side and rear, a range of wall and base units, doors to various rooms.

# **First Floor Landing**

Window to side, doors to various rooms.

## **Bedroom One**

10' 2" x 12' 8" ( 3.10m x 3.86m )

Window to front, door to first floor landing.

## **Bedroom Two**

7' 5" x 10' 8" ( 2.26m x 3.25m )

Window to rear, door to first floor landing.

### **Bedroom Three**

6' x 5' 9" ( 1.83m x 1.75m )

Window to front, door to first floor landing.

#### **Bathroom**

Panelled bath, low flush toilet, pedestal sink, door to first floor landing.

## Garage

Up and over door to front, door to rear garden.