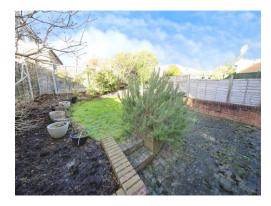

### **Outside Rear**

Enclosed rear garden which is mostly lawned with a range of plants, trees and shrubs.