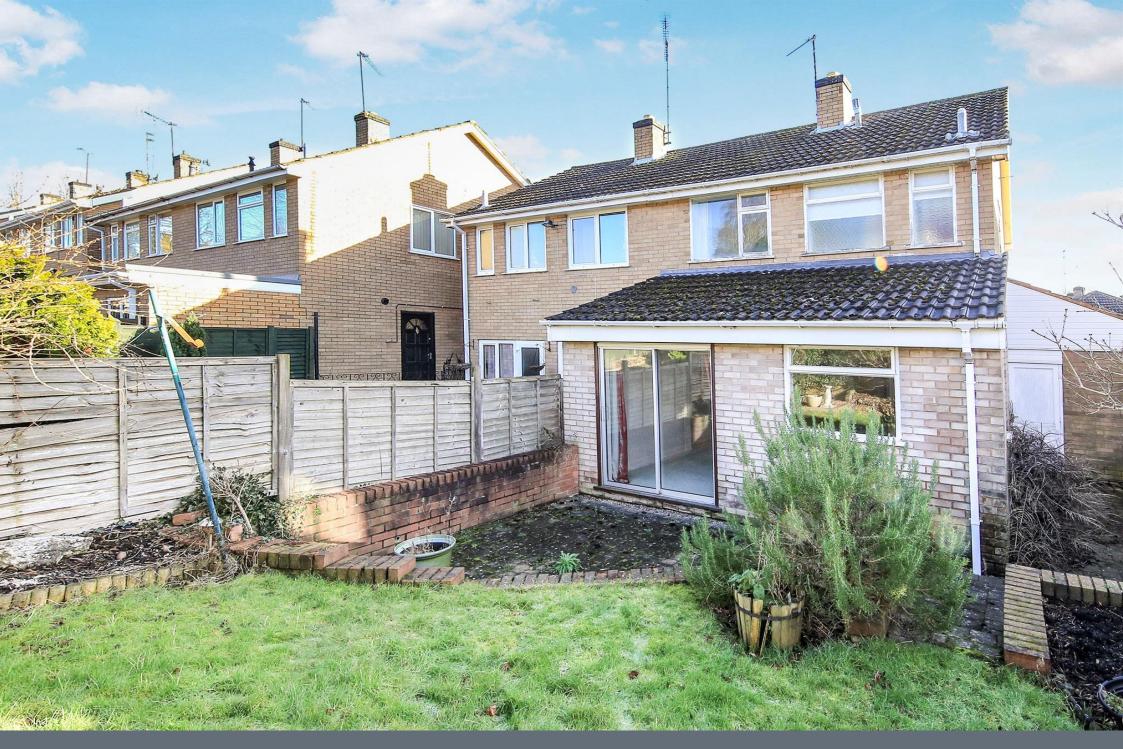

### **Outside Rear**

Enclosed rear garden which is mostly lawned with a range of plants, trees and shrubs.

The property comprises of entrance hall, lounge, extended dining room, extended kitchen, three bedrooms and bathroom. Externally there is a garage, driveway, front and rear gardens.