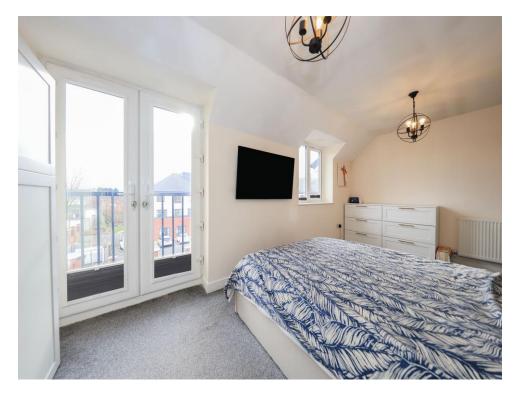

#### **Bedroom One**

18' 3" x 11' 3" max narrowing to 9' min (5.56m x 3.43m max narrowing to 2.74m min) Double glazed french doors with Juliet balcony, double glazed window to front, central heating radiator, door to entrance hall.

## **Bedroom Two**

10' 3" x 11' 3" ( 3.12m x 3.43m )

Double glazed french doors with Juliet balcony, central heating radiator, door to entrance hall.