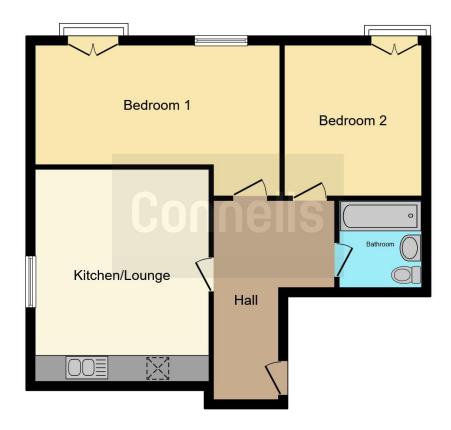

Externally this property has off road parking and communal gardens. Internally there is a security entry system, inner hall, entrance hall, spacious lounge with entertainment kitchen, two bedrooms and fitted bathroom.

#### **Entrance Hall**

Door to second floor lounge, wall mounted security entry system, central heating radiator, loft access with pull down ladders, doors to various rooms.

## **Entertainment Lounge Kitchen**

16' x 13' 1" ( 4.88m x 3.99m )

Double glazed windrow to side, door entrance hall, opening to kitchen area with a fantastic selection of fitted wall and base units with roll top work surfaces, integrated gas hob with oven and extractor, integrated fridge freezer, integrated washing machine, spotlights to ceiling, central heating radiator.

#### **Bedroom One**

18' 3" x 11' 3" max narrowing to 9' min (5.56m x 3.43m max narrowing to 2.74m min) Double glazed french doors with Juliet balcony, double glazed window to front, central heating radiator, door to entrance hall.

## **Bedroom Two**

10' 3" x 11' 3" ( 3.12m x 3.43m )

Double glazed french doors with Juliet balcony, central heating radiator, door to entrance hall.

## **Bathroom**

Fitted suite with panelled bath and fitted shower, pedestal wash basin, low flush toilet, part tiled walls, tiled floor, heated towel rail, door to entrance hall.

This floor plan is for illustrative purposes only. It is not drawn to scale. Any measurements, floor areas (including any total floor area), openings and orientation are approximate. No details are guaranteed, they cannot be relied upon for any purpose and they do not form part of any agreement. No liability is taken for any error, omission or misstatement. A party must rely upon its own inspection(s). Powered by www.focalagent.com