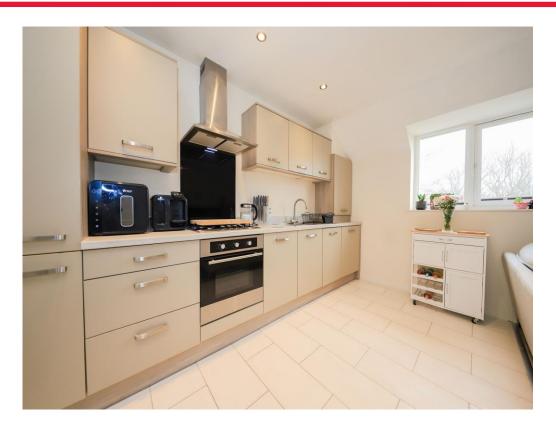

## **Entertainment Lounge Kitchen**

16' x 13' 1" ( 4.88m x 3.99m )

Double glazed windrow to side, door entrance hall, opening to kitchen area with a fantastic selection of fitted wall and base units with roll top work surfaces, integrated gas hob with oven and extractor, integrated fridge freezer, integrated washing machine, spotlights to ceiling, central heating radiator.