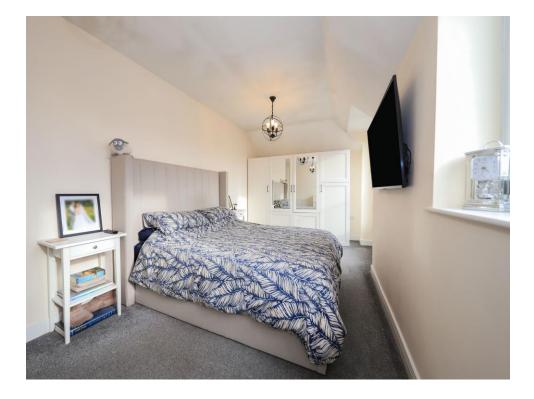

#### **Bedroom One**

18' 3" x 11' 3" max narrowing to 9' min (5.56m x 3.43m max narrowing to 2.74m min) Double glazed french doors with Juliet balcony, double glazed window to front, central heating radiator, door to entrance hall.

## **Bedroom Two**

10' 3" x 11' 3" ( 3.12m x 3.43m )

Double glazed french doors with Juliet balcony, central heating radiator, door to entrance hall.