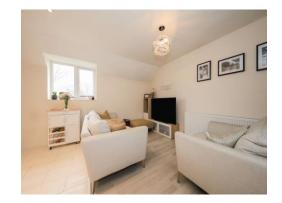

Externally this property has off road parking and communal gardens. Internally there is a security entry system, inner hall, entrance hall, spacious lounge with entertainment kitchen, two bedrooms and fitted bathroom.

## **Entertainment Lounge Kitchen**

16' x 13' 1" ( 4.88m x 3.99m )

Double glazed windrow to side, door entrance hall, opening to kitchen area with a fantastic selection of fitted wall and base units with roll top work surfaces, integrated gas hob with oven and extractor, integrated fridge freezer, integrated washing machine, spotlights to ceiling, central heating radiator.