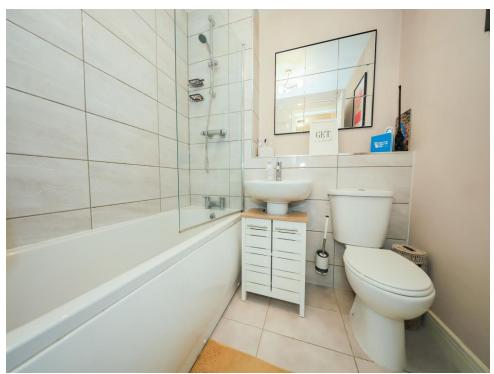

## **Bathroom**

Fitted suite with panelled bath and fitted shower, pedestal wash basin, low flush toilet, part tiled walls, tiled floor, heated towel rail, door to entrance hall.