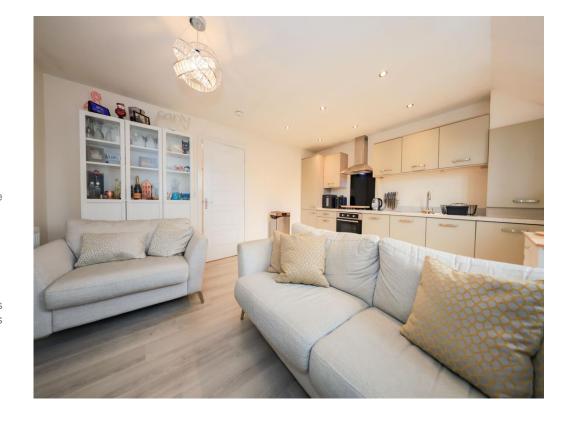

## **Entertainment Lounge Kitchen**

16' x 13' 1" ( 4.88m x 3.99m )

Double glazed windrow to side, door entrance hall, opening to kitchen area with a fantastic selection of fitted wall and base units with roll top work surfaces, integrated gas hob with oven and extractor, integrated fridge freezer, integrated washing machine, spotlights to ceiling, central heating radiator.

Externally this property has off road parking and communal gardens. Internally there is a security entry system, inner hall, entrance hall, spacious lounge with entertainment kitchen, two bedrooms and fitted bathroom.