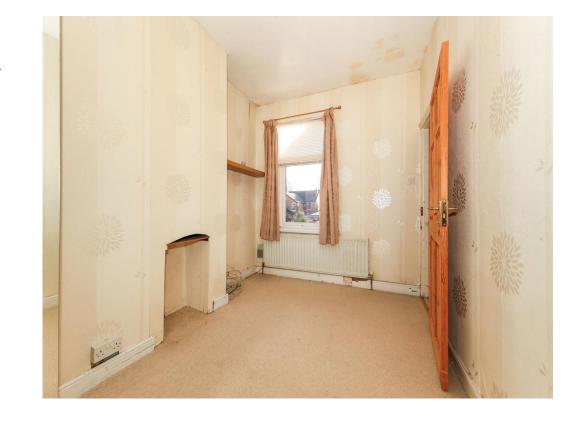

#### **Bedroom One**

#### 11' 7" x 12' 4" (3.53m x 3.76m)

Double glazed window to front, central heating radiator, door to first floor landing.

#### **Bedroom Two**

#### 12' 4" x 8' 4" ( 3.76m x 2.54m )

Double glazed window to rear, central heating radiator, door to storage, door to first floor landing.

#### **Bedroom Three**

9' 8" x 6' 6" ( 2.95m x 1.98m ) Double glazed window rear, central heating radiator, door to first floor landing.