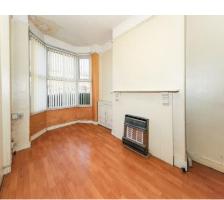

### **Dining Room**

#### 11' 9" x 8' 5" ( 3.58m x 2.57m )

Double glazed window to front, gas fire, central heating radiator, door to entrance hall.