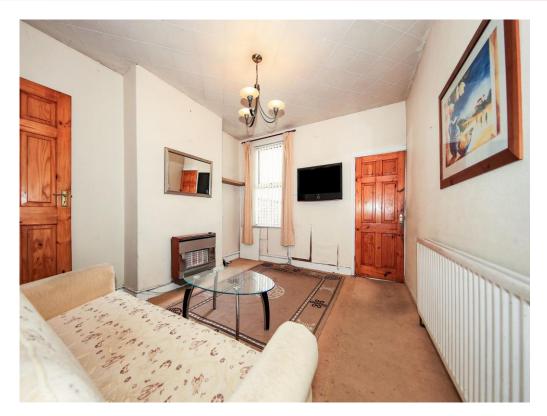

#### Lounge

#### 15' 7" x 11' 7" ( 4.75m x 3.53m )

Double glazed window to rear, door to stairs to first floor landing, door to kitchen, central heating radiator, gas fire, understair storage cupboard.