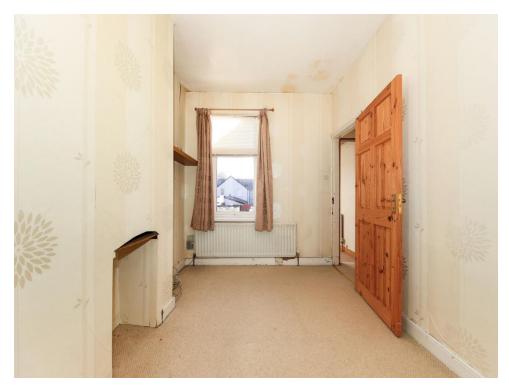

#### **Bedroom One**

#### 11' 7" x 12' 4" (3.53m x 3.76m)

Double glazed window to front, central heating radiator, door to first floor landing.