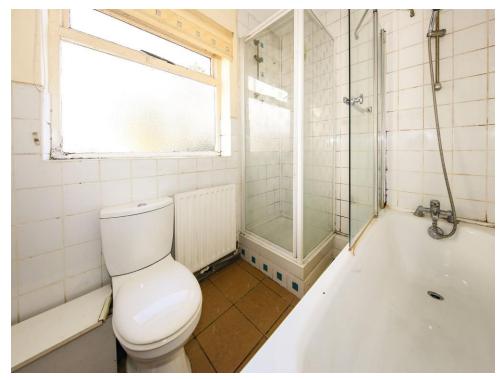

#### Bathroom

Window to side, low flush toilet, pedestal wash basin, shower cubicle, panelled bath, door to kitchen.