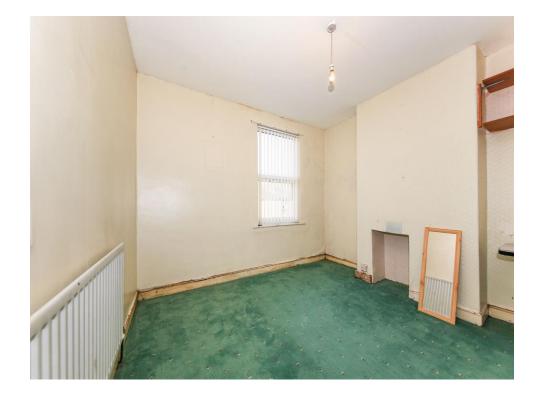

#### **Bedroom Three**

9' 8" x 6' 6" ( 2.95m x 1.98m ) Double glazed window rear, central heating radiator, door to first floor landing.