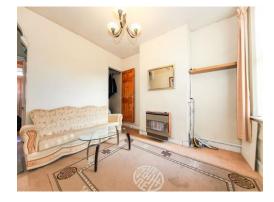

#### Lounge

#### 15' 7" x 11' 7" ( 4.75m x 3.53m )

Double glazed window to rear, door to stairs to first floor landing, door to kitchen, central heating radiator, gas fire, understair storage cupboard.