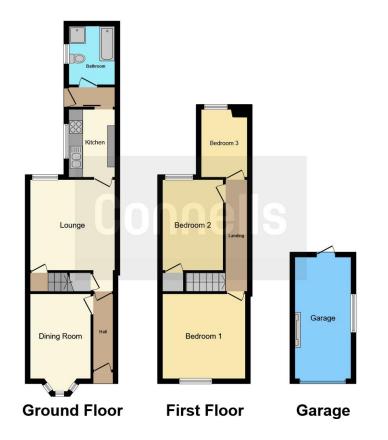

#### **Property Description**

Connells Wolverhampton bring to the market this CHAIN FREE three bedroom mid terrace property in the popular Penn Fields area.

The property comprises of entrance porch, lounge, dining room, kitchen, bathroom and three bedrooms. Externally there is courtyard style front and rear garden with garage.

#### **Entrance Hall**

Door to front, doors to various rooms.

#### Lounge

#### 15' 7" x 11' 7" ( 4.75m x 3.53m )

Double glazed window to rear, door to stairs to first floor landing, door to kitchen, central heating radiator, gas fire, understair storage cupboard.

### **Dining Room**

#### 11' 9" x 8' 5" ( 3.58m x 2.57m )

Double glazed window to front, gas fire, central heating radiator, door to entrance hall.

#### **Kitchen**

#### 9' 3" x 6' 4" ( 2.82m x 1.93m )

Window to side, a range of wall and bases units, stainless steel drainer sink, integrated oven, hob and extractor, space for various appliance, door to lounge, door to bathroom.

#### Bathroom

Window to side, low flush toilet, pedestal wash basin, shower cubicle, panelled bath, door to kitchen.

#### **First Floor Landing**

Doors to various rooms.

#### **Bedroom One**

#### 11' 7" x 12' 4" (3.53m x 3.76m)

Double glazed window to front, central heating radiator, door to first floor landing.

#### **Bedroom Two**

#### 12' 4" x 8' 4" ( 3.76m x 2.54m )

Double glazed window to rear, central heating radiator, door to storage, door to first floor landing.

#### **Bedroom Three**

9' 8" x 6' 6" ( 2.95m x 1.98m ) Double glazed window rear, central heating radiator, door to first floor landing.

#### Garage

17' 3" x 7' 8" ( 5.26m x 2.34m ) Door to front, up and over door to rear.

Residential Sales & Lettings | Mortgage Services | Conveyancing | Surveyors | Land & New Homes

To view this property please contact Connells on