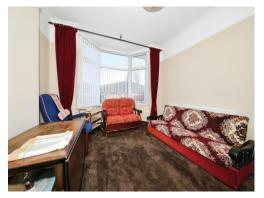

# **Bedroom Three**

9' 10" x 7' 5" ( 3.00m x 2.26m )

Double glazed window to rear, radiator, door to landing.