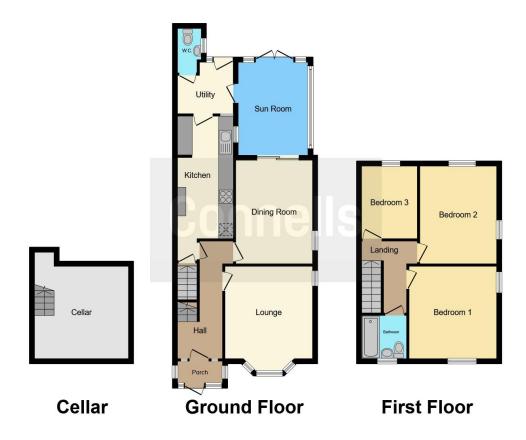

The property comprises of an entrance porch, entrance hall, lounge, dining room with feature wood burner, extended sun room with skylight, extended modern refitted kitchen, downstairs wc, three generous bedrooms and a modern fitted bathroom, large cellar area ideal for a variety of uses subject to necessary permissions.

# **Entrance Porch**

Double glazed window to front, door to entrance hall.

### **Entrance Hall**

Doors to various rooms radiator, stairs access.

# Lounge

 $12' 4" \times 11' 8"$  plus the bay (  $3.76m \times 3.56m$  plus the bay )

Double glazed bay window to front, radiator, double glazed window to side, door to entrance hall.

# **Dining Room**

13' x 10' 3" ( 3.96m x 3.12m )

Two double glazed windows to side, double glazed sliding door to sun room, door to entrance hall, feature wood burner.

# **Sun Room**

12' 4" x 9' 11" ( 3.76m x 3.02m )

Sliding door to dining room, double glazed window to side, double glazed door to side, double glazed French doors to rear, feature skylight.

### Kitchen

16' 6" x 7' (5.03m x 2.13m)

Double glazed window to side, range of stylish wall and base units with an integrated oven, microwave, hob, extractor, tall stylish radiator, stainless steel drainer sink, feature skylight, door to entrance hall, door to rear entrance porch.

#### **Downstairs W.C**

Double glazed window to rear, radiator, low flush toilet, wash hand basin, tiled walls, door to rear entrance porch.

# **First Floor Landing**

Radiator, doors to various rooms, loft access.

## **Bedroom One**

12' 4" x 11' 7" ( 3.76m x 3.53m )

Double glazed window to front, double glazed window to side, radiator, door to landing.

### **Bedroom Two**

13' 1" x 10' 3" ( 3.99m x 3.12m )

Double glazed window to rear, radiator, double glazed window to side, door to landing.

# **Bedroom Three**

9' 10" x 7' 5" ( 3.00m x 2.26m )

Double glazed window to rear, radiator, door to landing.

### **Bathroom**

Double glazed window to front, pedestal sink, low flush toilet, Jacuzzi bath with a mixer shower over, tiled walls, heated towel rail, door to landing.

### Cellar Area

Useful for a variety of uses, subject to necessary planning permission and consents.