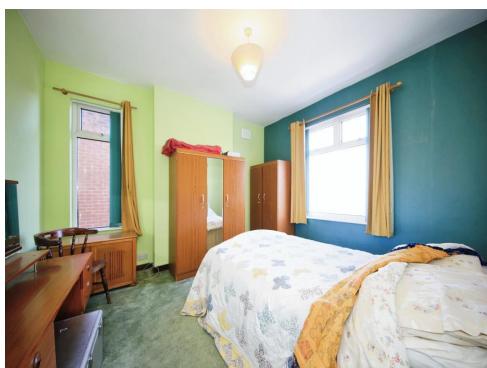

## **Bedroom One**

12' 4" x 11' 7" ( 3.76m x 3.53m )

Double glazed window to front, double glazed window to side, radiator, door to landing.

### **Bedroom Two**

13' 1" x 10' 3" ( 3.99m x 3.12m )

Double glazed window to rear, radiator, double glazed window to side, door to landing.

# **Bedroom Three**

9' 10" x 7' 5" ( 3.00m x 2.26m )

Double glazed window to rear, radiator, door to landing.