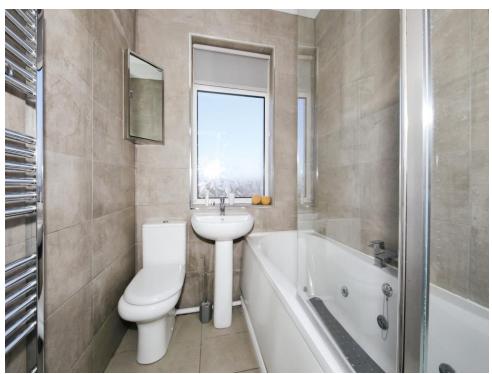

### **Bathroom**

Double glazed window to front, pedestal sink, low flush toilet, Jacuzzi bath with a mixer shower over, tiled walls, heated towel rail, door to landing.