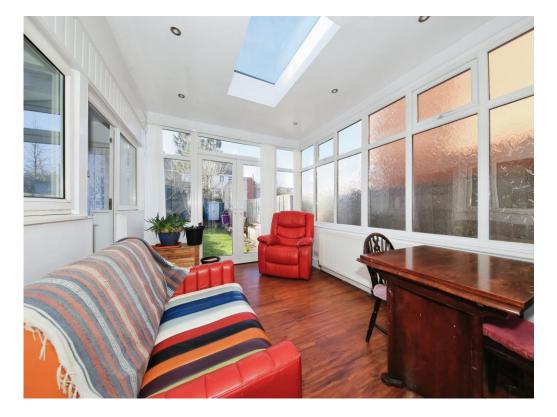

# **Sun Room**

12' 4" x 9' 11" ( 3.76m x 3.02m )

Sliding door to dining room, double glazed window to side, double glazed door to side, double glazed French doors to rear, feature skylight.