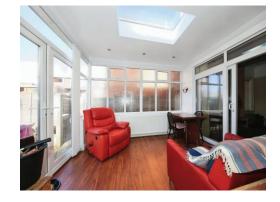

# **Sun Room**

12' 4" x 9' 11" ( 3.76m x 3.02m )

Sliding door to dining room, double glazed window to side, double glazed door to side, double glazed French doors to rear, feature skylight.