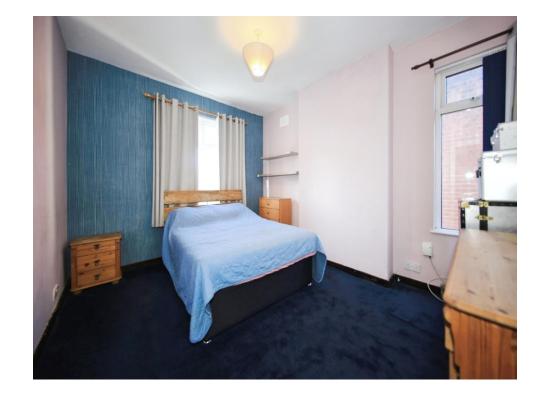

## **Bedroom One**

12' 4" x 11' 7" ( 3.76m x 3.53m )

Double glazed window to front, double glazed window to side, radiator, door to landing.

### **Bedroom Two**

13' 1" x 10' 3" ( 3.99m x 3.12m )

Double glazed window to rear, radiator, double glazed window to side, door to landing.

# **Bedroom Three**

9' 10" x 7' 5" ( 3.00m x 2.26m )

Double glazed window to rear, radiator, door to landing.