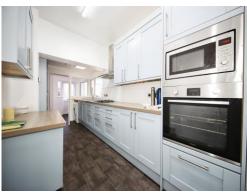

### Kitchen

16' 6" x 7' (5.03m x 2.13m)

Double glazed window to side, range of stylish wall and base units with an integrated oven, microwave, hob, extractor, tall stylish radiator, stainless steel drainer sink, feature skylight, door to entrance hall, door to rear entrance porch.