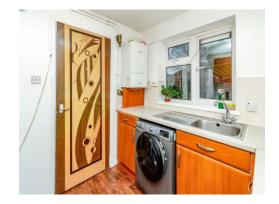

#### Kitchen

8' 10" x 8' 1" ( 2.69m x 2.46m )

Double glazed window to rear, a range of wall and base units with inset oven, hob, extractor, space for fridge freezer, space for washing machine, door to lounge.