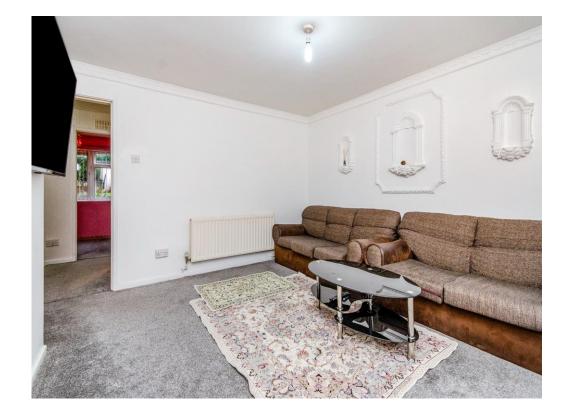

## Lounge

12' 7" x 11' 3" ( 3.84m x 3.43m )

Double glazed window to rear, door to kitchen, door to entrance hall, central heating radiator.