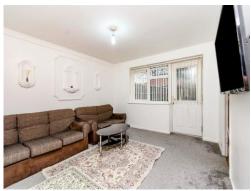

## Lounge

12' 7" x 11' 3" ( 3.84m x 3.43m )

Double glazed window to rear, door to kitchen, door to entrance hall, central heating radiator.