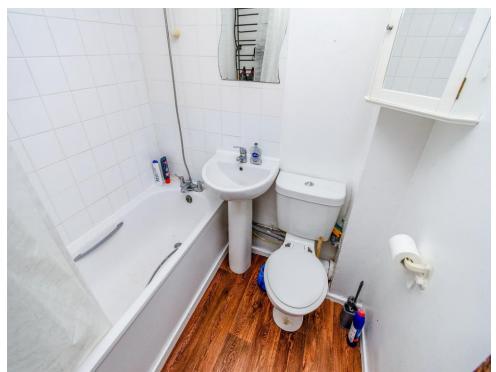

### **Bathroom**

Double glazed window to side, panelled bath, pedestal sink, central heating radiator, low flush toilet, door to entrance hall.