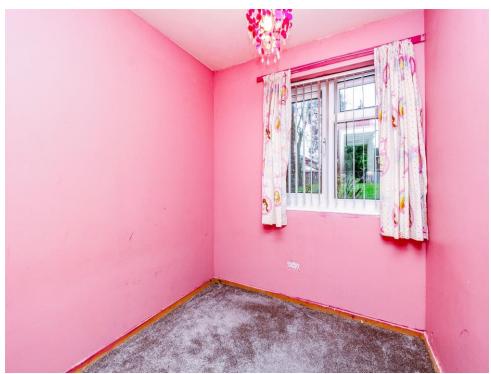

#### **Bedroom One**

13' 2" x 8' 10" ( 4.01m x 2.69m )

Double glazed window to front, central heating radiator, door to entrance hall.

#### **Bedroom Two**

7' 6" x 6' 8" ( 2.29m x 2.03m )

Double glazed window to front, door to entrance hall.