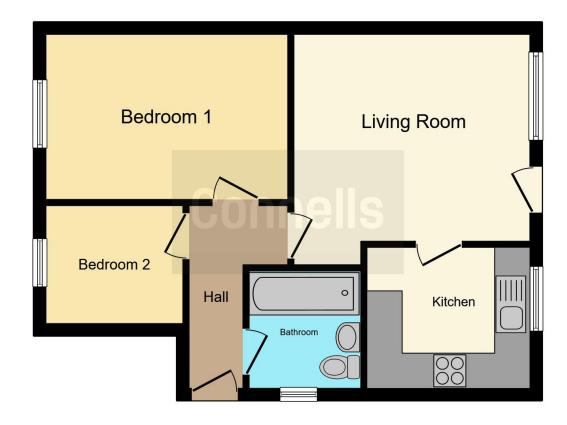

The property comprises entrance hall, lounge, kitchen, two bedrooms and bathroom. Externally there are communal walk ways and a shared rear garden.

#### **Entrance Hall**

Door to side, doors to various rooms.

## Lounge

12' 7" x 11' 3" ( 3.84m x 3.43m )

Double glazed window to rear, door to kitchen, door to entrance hall, central heating radiator.

#### Kitchen

8' 10" x 8' 1" ( 2.69m x 2.46m )

Double glazed window to rear, a range of wall and base units with inset oven, hob, extractor, space for fridge freezer, space for washing machine, door to lounge.

#### **Bedroom One**

13' 2" x 8' 10" ( 4.01m x 2.69m )

Double glazed window to front, central heating radiator, door to entrance hall.

#### **Bedroom Two**

7' 6" x 6' 8" ( 2.29m x 2.03m )

Double glazed window to front, door to entrance hall.

### **Bathroom**

Double glazed window to side, panelled bath, pedestal sink, central heating radiator, low flush toilet, door to entrance hall.

#### Outside

Shared enclosed rear garden.

Residential Sales & Lettings | Mortgage Services | Conveyancing | Surveyors | Land & New Homes

This floor plan is for illustrative purposes only. It is not drawn to scale. Any measurements, floor areas (including any total floor area), openings and orientation are approximate. No details are guaranteed, they cannot be relied upon for any purpose and they do not form part of any agreement. No liability is taken for any error, omission or misstatement. A party must rely upon its own inspection(s). Powered by www.focalagent.com