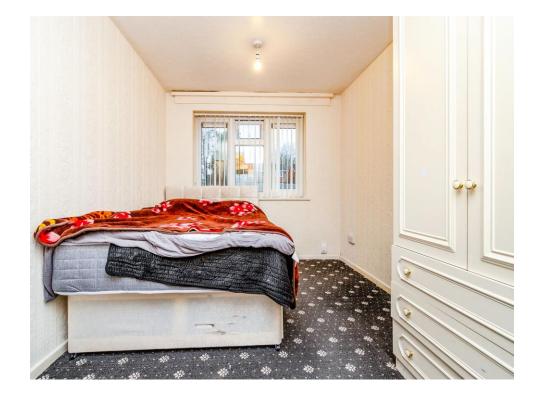

#### **Bedroom One**

13' 2" x 8' 10" ( 4.01m x 2.69m )

Double glazed window to front, central heating radiator, door to entrance hall.

#### **Bedroom Two**

7' 6" x 6' 8" ( 2.29m x 2.03m )

Double glazed window to front, door to entrance hall.