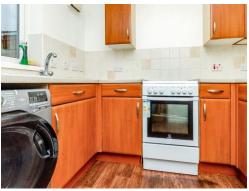

#### Kitchen

8' 10" x 8' 1" ( 2.69m x 2.46m )

Double glazed window to rear, a range of wall and base units with inset oven, hob, extractor, space for fridge freezer, space for washing machine, door to lounge.