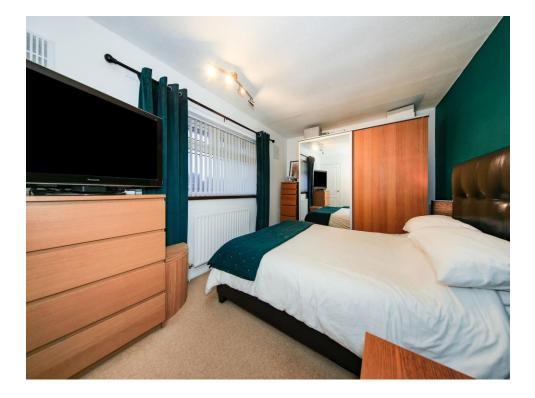

#### **Bedroom One**

9'5" x 15' (2.87m x 4.57m)

Double glazed window to front, central heating radiator, storage cupboard, door to first floor landing.

### **Bedroom Two**

9' 8" x 10' 6" ( 2.95m x 3.20m )

Double glazed window to rear, central heating radiator, door to first floor landing.