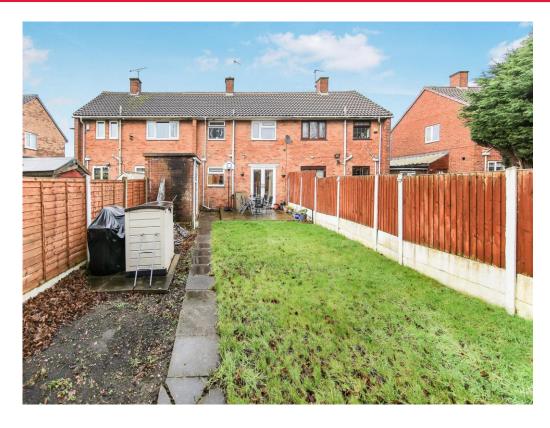

The property comprises of entrance hall, large entertainment style lounge diner, kitchen and side entry with utility area. To the first floor there are two well proportioned bedrooms and spacious bathroom. Externally there is an hardstanding area (see Agents Note) and to the rear is a large enclosed rear garden with brick built storage area.

#### **Outside Rear**

Enclosed rear garden which is mainly lawned, panelled fencing

# **Brick Built Storage Area**

5' 8" x 8' 2" ( 1.73m x 2.49m )

Double glazed door to side, window to side.