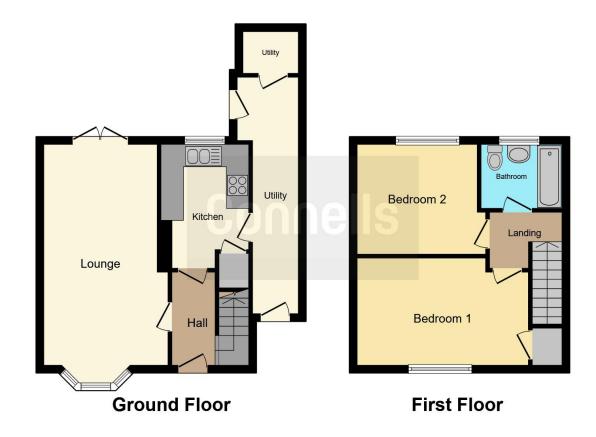

The property comprises of entrance hall, large entertainment style lounge diner, kitchen and side entry with utility area. To the first floor there are two well proportioned bedrooms and spacious bathroom. Externally there is an hardstanding area (see Agents Note) and to the rear is a large enclosed rear garden with brick built storage area.

#### **Entrance Hall**

Double glazed door to front, doors to various rooms, stairs to first floor landing

## Lounge

19' 4" x 10' 3" ( 5.89m x 3.12m )

Double glazed bow window to front, french doors to rear, gas fire, central heating radiator, door to entrance hall.

### Kitchen

9' 2" x 7' 7" ( 2.79m x 2.31m )

Double glazed window to rear, a range of wall and base units, space for cooker, under counter lighting, stainless steel drainer sink, pantry cupboard, plumbing for dishwasher, door to side entry.

# **Side Entry**

Double glazed door to front, double glazed door to garden, tap and utility area with plumbing for washing machine.

# **First Floor Landing**

Loft access, doors to various rooms

#### **Bedroom One**

9'5" x 15' (2.87m x 4.57m)

Double glazed window to front, central heating radiator, storage cupboard, door to first floor landing.

### **Bedroom Two**

9' 8" x 10' 6" ( 2.95m x 3.20m )

Double glazed window to rear, central heating radiator, door to first floor landing.

#### Bathroom

Double glazed window to rear, panelled bath with waterfall shower, low flush toilet, vanity sink, spotlights, extractor fan, heated towel rail, tiled walls, tiled floor, door to first floor landing.