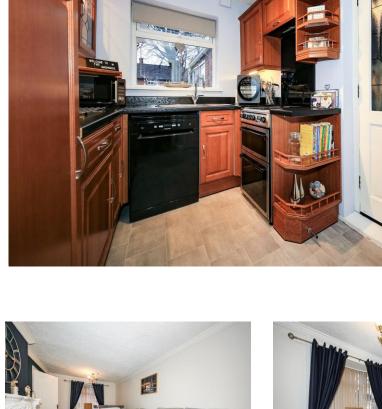

### Kitchen

9' 2" x 7' 7" ( 2.79m x 2.31m )

Double glazed window to rear, a range of wall and base units, space for cooker, under counter lighting, stainless steel drainer sink, pantry cupboard, plumbing for dishwasher, door to side entry.