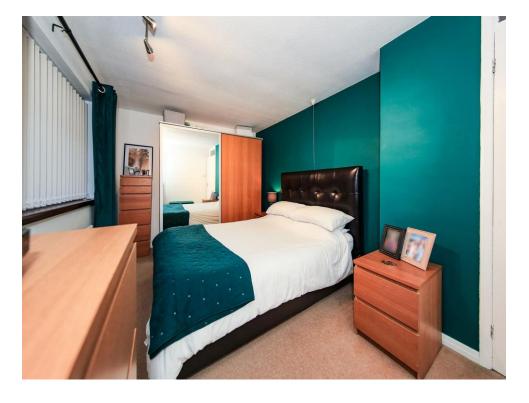

#### **Bedroom One**

9'5" x 15' (2.87m x 4.57m)

Double glazed window to front, central heating radiator, storage cupboard, door to first floor landing.

### **Bedroom Two**

9' 8" x 10' 6" ( 2.95m x 3.20m )

Double glazed window to rear, central heating radiator, door to first floor landing.