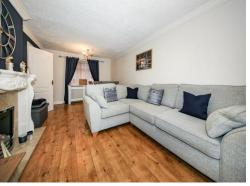

## Lounge

19' 4" x 10' 3" ( 5.89m x 3.12m )

Double glazed bow window to front, french doors to rear, gas fire, central heating radiator, door to entrance hall.