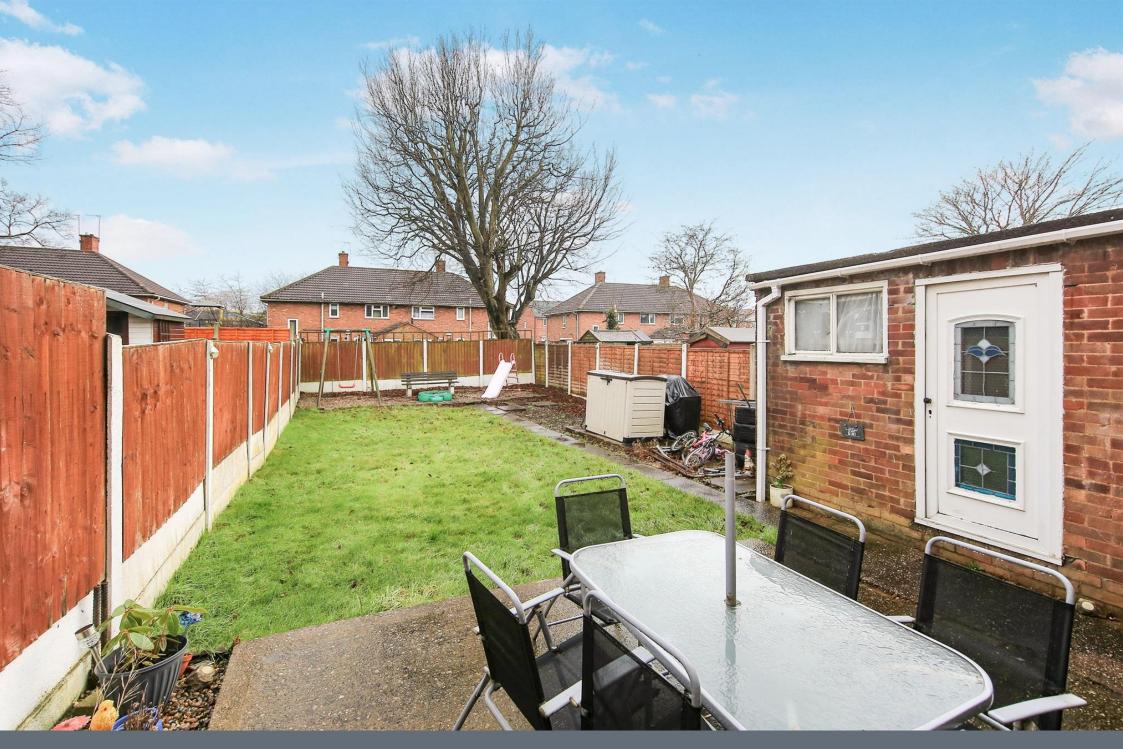

#### **Outside Rear**

Enclosed rear garden which is mainly lawned, panelled fencing

# **Brick Built Storage Area**

5' 8" x 8' 2" ( 1.73m x 2.49m )

Double glazed door to side, window to side.