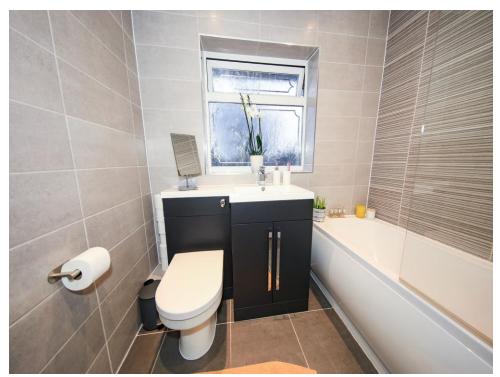

#### Bathroom

Double glazed window to rear, panelled bath with waterfall shower, low flush toilet, vanity sink, spotlights, extractor fan, heated towel rail, tiled walls, tiled floor, door to first floor landing.