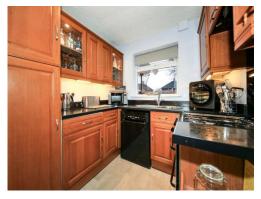

### Kitchen

9' 2" x 7' 7" ( 2.79m x 2.31m )

Double glazed window to rear, a range of wall and base units, space for cooker, under counter lighting, stainless steel drainer sink, pantry cupboard, plumbing for dishwasher, door to side entry.