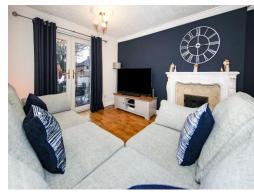

## Lounge

19' 4" x 10' 3" ( 5.89m x 3.12m )

Double glazed bow window to front, french doors to rear, gas fire, central heating radiator, door to entrance hall.