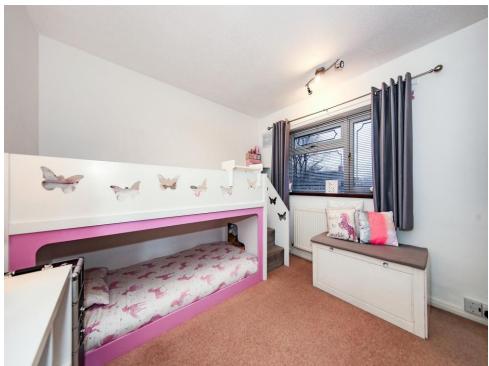

#### **Bedroom One**

9'5" x 15' (2.87m x 4.57m)

Double glazed window to front, central heating radiator, storage cupboard, door to first floor landing.

### **Bedroom Two**

9' 8" x 10' 6" ( 2.95m x 3.20m )

Double glazed window to rear, central heating radiator, door to first floor landing.