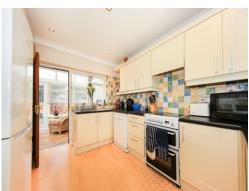

#### Kitchen

10' 8" x 9' 6" ( 3.25m x 2.90m )

A range of wall and base units, integrated oven, hob and extractor, space for various appliances, door to lounge, door to conservatory.