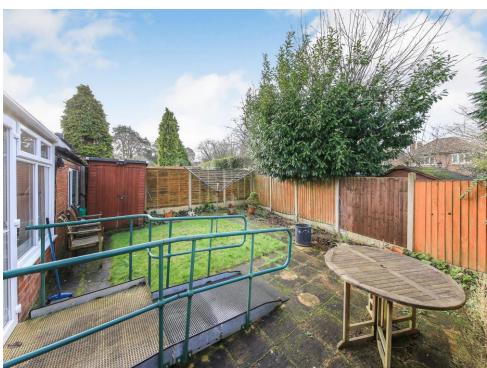

#### **Outside Rear**

Enclosed rear garden, lawned area, surrounding panelled fences, plants, trees and shrubs.