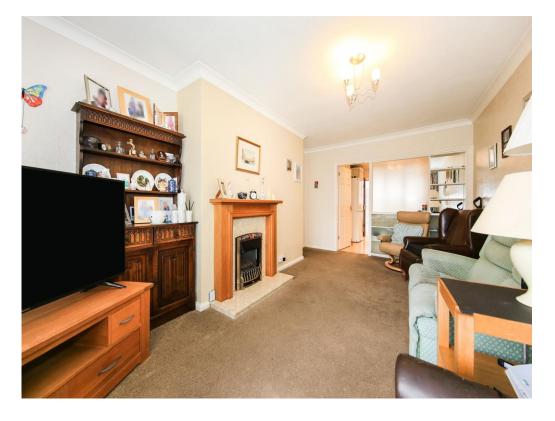

### Lounge

17' 7" x 9' 3" ( 5.36m x 2.82m )

Double glazed window to front, central heating radiator, door to kitchen, door to entrance hall

#### Kitchen

10' 8" x 9' 6" ( 3.25m x 2.90m )

A range of wall and base units, integrated oven, hob and extractor, space for various appliances, door to lounge, door to conservatory.