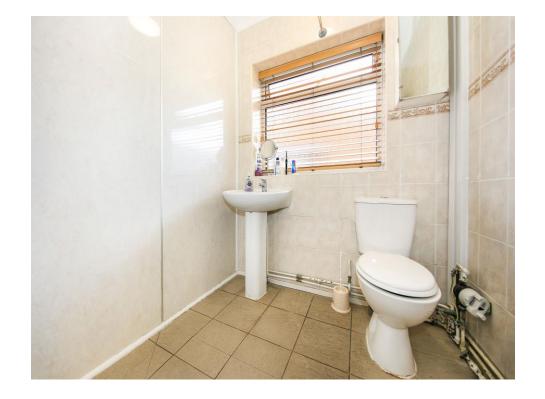

### **Wet Room**

Double glazed window to side, electric shower in a cubicle, low flush toilet, pedestal sink, door to entrance hall.