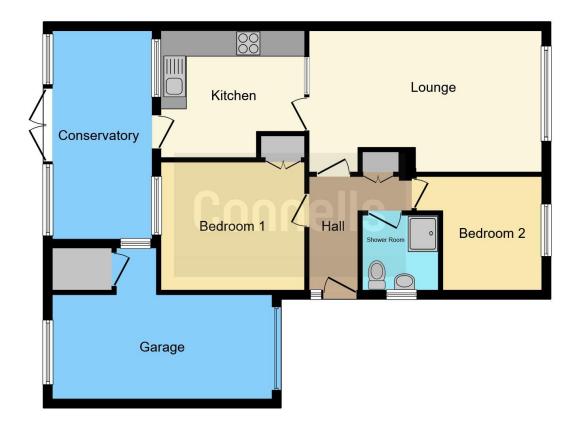

The property comprises of entrance hall, large 17ft lounge, kitchen, conservatory, two bedrooms and wet room. Externally there is large driveway and garden. To the rear there is an enclosed rear garden and garage.

### **Entrance Hall**

Double glazed door to side, doors to various rooms.

### Lounge

17' 7" x 9' 3" ( 5.36m x 2.82m )

Double glazed window to front, central heating radiator, door to kitchen, door to entrance hall

#### Kitchen

10' 8" x 9' 6" ( 3.25m x 2.90m )

A range of wall and base units, integrated oven, hob and extractor, space for various appliances, door to lounge, door to conservatory.

#### Conservatory

8' 4" x 15' 7" ( 2.54m x 4.75m )

Double glazed window to rear, doors to garage, door to kitchen, door to rear garden.

#### **Bedroom One**

10' 11" x 11' 5" ( 3.33m x 3.48m )

Window to rear, central heating radiator, fitted wardrobes, door to entrance hall.

## **Bedroom Two**

7' 3" x 8' 9" ( 2.21m x 2.67m )

Double glazed window, central heating radiator, door to entrance hall.

### **Wet Room**

Double glazed window to side, electric shower in a cubicle, low flush toilet, pedestal sink, door to entrance hall.

# Garage

16' 8" x 8' (5.08m x 2.44m)

Up and over door to front, door to conservatory, double glazed window to rear.

This floor plan is for illustrative purposes only. It is not drawn to scale. Any measurements, floor areas (including any total floor area), openings and orientation are approximate. No details are guaranteed, they cannot be relied upon for any purpose and they do not form part of any agreement. No liability is taken for any error, omission or misstatement. A party must rely upon its own inspection(s). Powered by www.focalagent.com