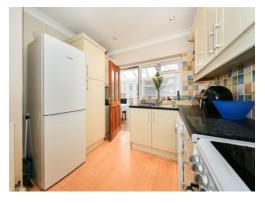

#### Kitchen

10' 8" x 9' 6" ( 3.25m x 2.90m )

A range of wall and base units, integrated oven, hob and extractor, space for various appliances, door to lounge, door to conservatory.