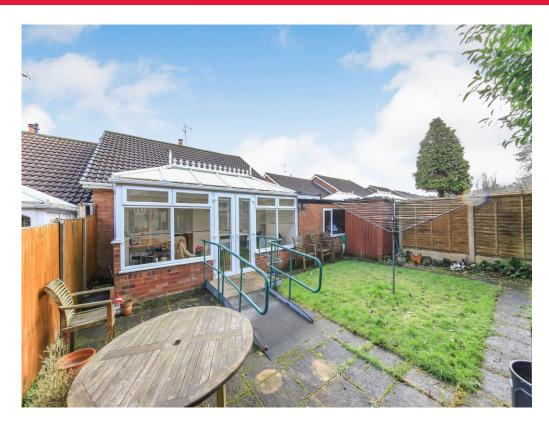

#### Conservatory

8' 4" x 15' 7" ( 2.54m x 4.75m )

Double glazed window to rear, doors to garage, door to kitchen, door to rear garden.

#### **Outside Rear**

Enclosed rear garden, lawned area, surrounding panelled fences, plants, trees and shrubs.

# Garage

16' 8" x 8' (5.08m x 2.44m)

Up and over door to front, door to conservatory, double glazed window to rear.

This floor plan is for illustrative purposes only. It is not drawn to scale. Any measurements, floor areas (including any total floor area), openings and orientation are approximate. No details are guaranteed, they cannot be relied upon for any purpose and they do not form part of any agreement. No liability is taken for any error, omission or misstatement. A party must rely upon its own inspection(s). Powered by www.focalagent.com