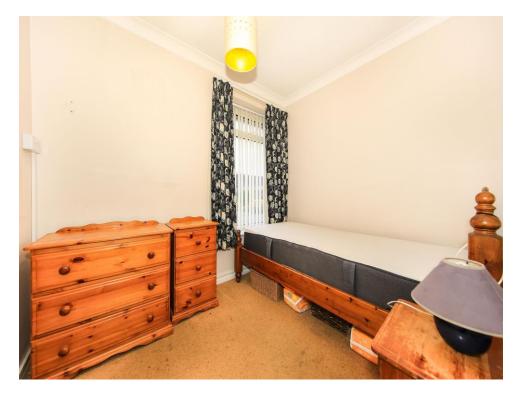

#### **Bedroom One**

10' 11" x 11' 5" ( 3.33m x 3.48m )

Window to rear, central heating radiator, fitted wardrobes, door to entrance hall.

## **Bedroom Two**

7' 3" x 8' 9" ( 2.21m x 2.67m )

Double glazed window, central heating radiator, door to entrance hall.