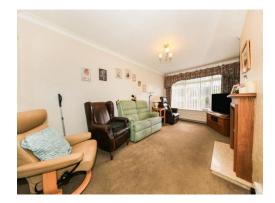

### Lounge

17' 7" x 9' 3" ( 5.36m x 2.82m )

Double glazed window to front, central heating radiator, door to kitchen, door to entrance hall