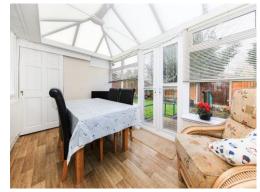

#### Conservatory

8' 4" x 15' 7" ( 2.54m x 4.75m )

Double glazed window to rear, doors to garage, door to kitchen, door to rear garden.