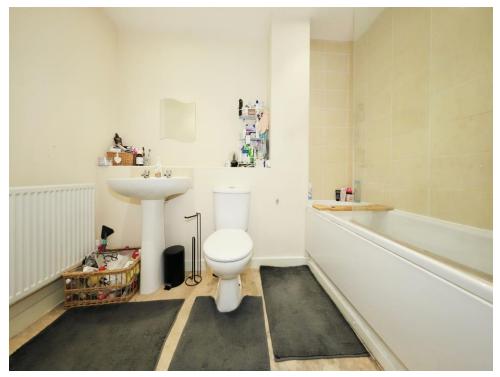

#### **Bathroom**

Panelled bath, low flush toilet, radiator, door to entrance hall.