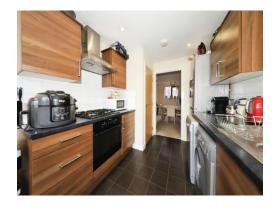

#### Kitchen

11' 3" x 8' 2" ( 3.43m x 2.49m )

Double glazed window to front, range of wall and base units, built in oven and gas hob, fridge freezer, dish washer, washer dryer, door to lounge.