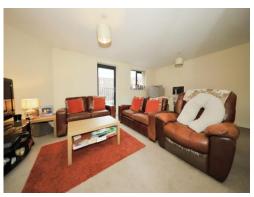

## Lounge

Juliet balcony to rear, double glazed window to rear, radiator, door to entrance hall, door to kitchen.