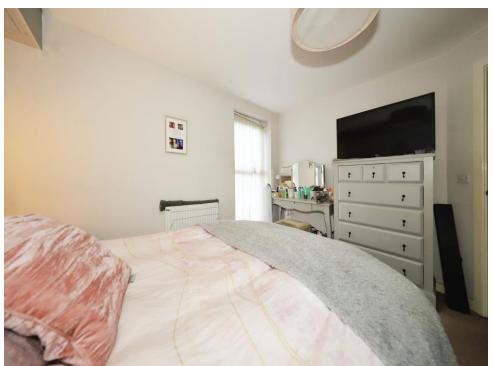

#### **Bedroom One**

11' 4" x 11' 6" ( 3.45m x 3.51m )

Double glazed window to rear, radiator, door to landing.

#### **Bedroom Two**

Double glazed window to rear, radiator, door to landing.