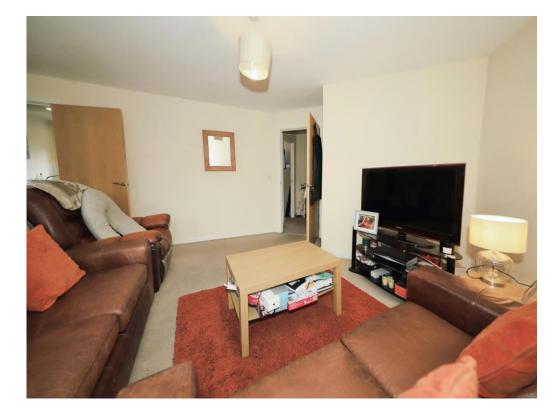

## Lounge

Juliet balcony to rear, double glazed window to rear, radiator, door to entrance hall, door to kitchen.