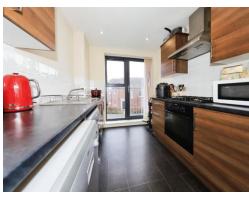

#### Kitchen

11' 3" x 8' 2" ( 3.43m x 2.49m )

Double glazed window to front, range of wall and base units, built in oven and gas hob, fridge freezer, dish washer, washer dryer, door to lounge.