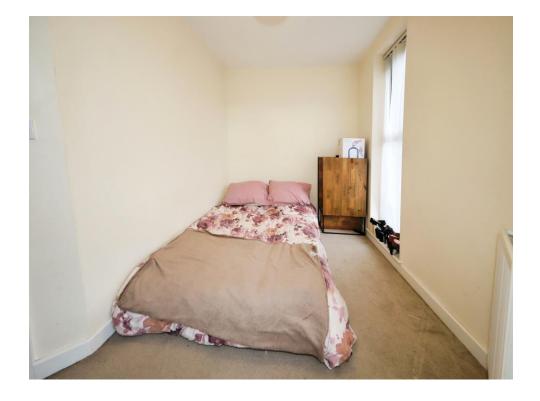

#### **Bedroom One**

11' 4" x 11' 6" ( 3.45m x 3.51m )

Double glazed window to rear, radiator, door to landing.

#### **Bedroom Two**

Double glazed window to rear, radiator, door to landing.