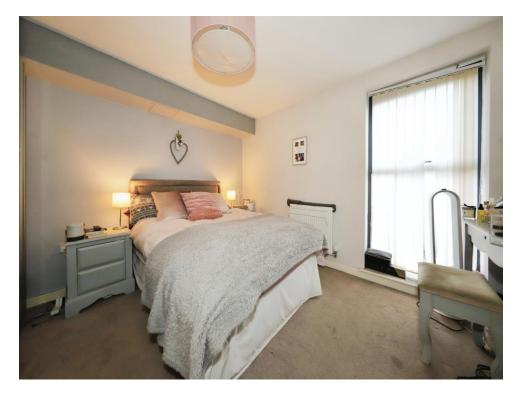

#### **Bedroom One**

11' 4" x 11' 6" ( 3.45m x 3.51m )

Double glazed window to rear, radiator, door to landing.

#### **Bedroom Two**

Double glazed window to rear, radiator, door to landing.