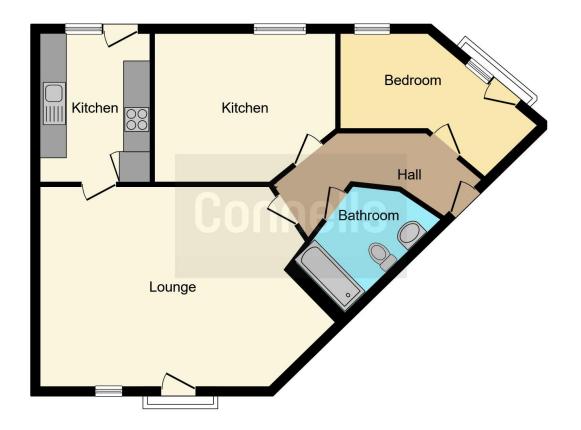

The property comprises of a secure communal entrance hall, internal entrance hall, entertainment style lounge diner with feature Juliet balcony, modern fitted kitchen, two bedrooms and a bathroom.

Externally there is an allocated parking space and communal grounds.

#### **Entrance Hall**

Radiator, doors to various rooms.

## Lounge

Juliet balcony to rear, double glazed window to rear, radiator, door to entrance hall, door to kitchen.

#### Kitchen

11' 3" x 8' 2" ( 3.43m x 2.49m )

Double glazed window to front, range of wall and base units, built in oven and gas hob, fridge freezer, dish washer, washer dryer, door to lounge.

#### **Bedroom One**

11' 4" x 11' 6" ( 3.45m x 3.51m )

Double glazed window to rear, radiator, door to landing.

#### **Bedroom Two**

Double glazed window to rear, radiator, door to landing.

#### **Bathroom**

Panelled bath, low flush toilet, radiator, door to entrance hall.

#### Outside

One allocated parking space behind gated access, communal grounds.

Residential Sales & Lettings | Mortgage Services | Conveyancing | Surveyors | Land & New Homes

This floor plan is for illustrative purposes only. It is not drawn to scale. Any measurements, floor areas (including any total floor area), openings and orientation are approximate. No details are guaranteed, they cannot be relied upon for any purpose and they do not form part of any agreement. No liability is taken for any error, omission or misstatement. A party must rely upon its own inspection(s). Powered by www.focalagent.com