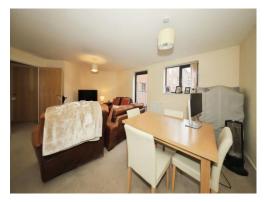

## Lounge

Juliet balcony to rear, double glazed window to rear, radiator, door to entrance hall, door to kitchen.