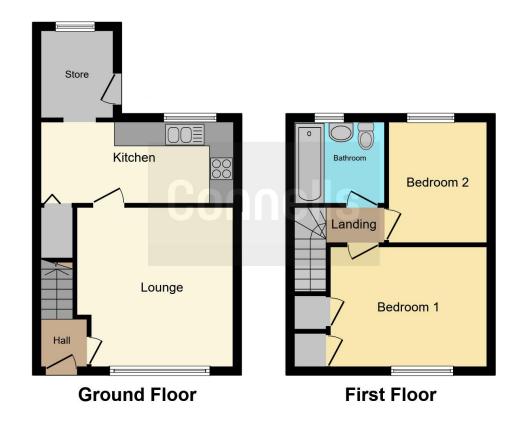

The property comprises of entrance hall, lounge, modern style kitchen diner, inner hall, two bedrooms and bathroom. Externally there is a timber constructed gazebo area, large driveway to front and enclosed rear garden.

#### **Entrance Hall**

Double glazed door to front, stairs to first floor landing, door to lounge.

### Lounge

13' 4" x 12' 10" ( 4.06m x 3.91m )

Double glazed window to front, central heating radiator, door to kitchen diner.

## **Kitchen Diner**

6' 5" x 15' 5" ( 1.96m x 4.70m )

Double glazed window to rear, a range of wall and base units with inset stainless steel drainer sink, space for washing machine, space for cooker, door to lounge, door to understairs pantry cupboard, door to inner hall.

# **First Floor Landing**

Doors to various rooms.

### **Bedroom One**

9' 9" x 12' 8" ( 2.97m x 3.86m )

Double glazed window to front, central heating radiator, fitted wardrobe, door to first floor landing.

## **Bedroom Two**

9' 9" x 8' (2.97m x 2.44m)

Double glazed window to rear, central heating radiator, door to first floor landing.

### **Bathroom**

Double glazed window to rear, panelled bath with mixer shore over, vanity sink, low lush toilet, central heating radiator, door to first floor landing.