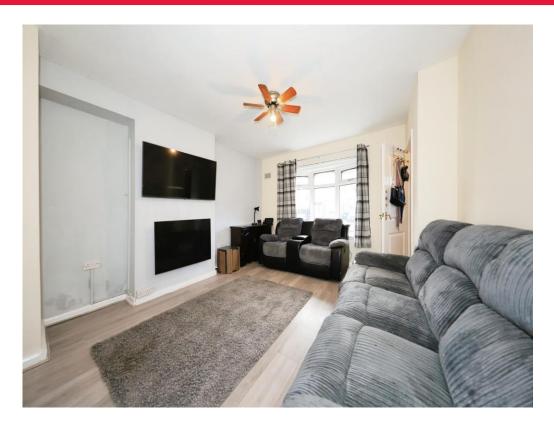

### Lounge

13' 4" x 12' 10" ( 4.06m x 3.91m )

Double glazed window to front, central heating radiator, door to kitchen diner.