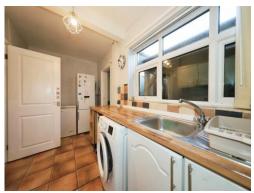

## **Kitchen Diner**

6' 5" x 15' 5" ( 1.96m x 4.70m )

Double glazed window to rear, a range of wall and base units with inset stainless steel drainer sink, space for washing machine, space for cooker, door to lounge, door to understairs pantry cupboard, door to inner hall.