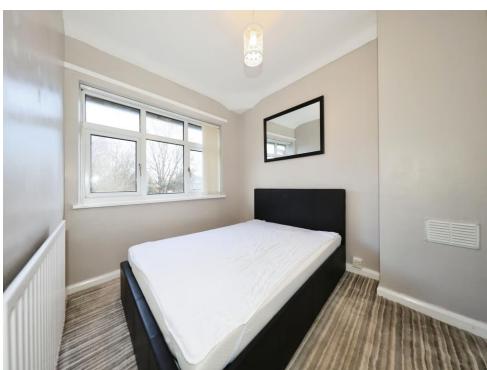

## **Bedroom Two**

9' 9" x 8' (2.97m x 2.44m)

Double glazed window to rear, central heating radiator, door to first floor landing.