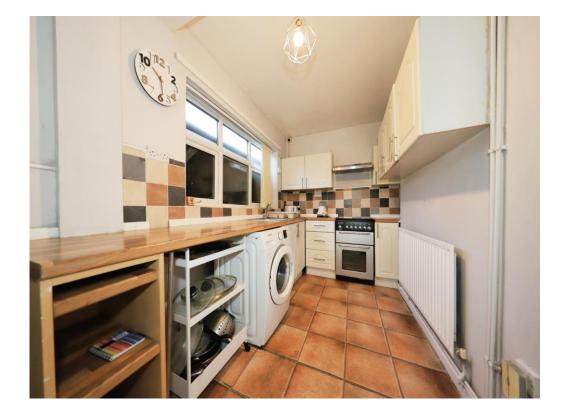

## **Kitchen Diner**

6' 5" x 15' 5" ( 1.96m x 4.70m )

Double glazed window to rear, a range of wall and base units with inset stainless steel drainer sink, space for washing machine, space for cooker, door to lounge, door to understairs pantry cupboard, door to inner hall.