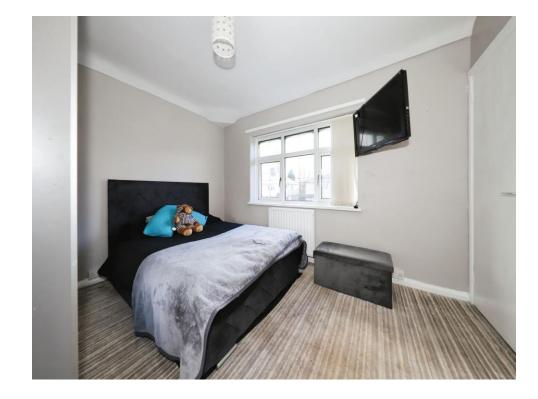

### **Bedroom One**

9' 9" x 12' 8" ( 2.97m x 3.86m )

Double glazed window to front, central heating radiator, fitted wardrobe, door to first floor landing.