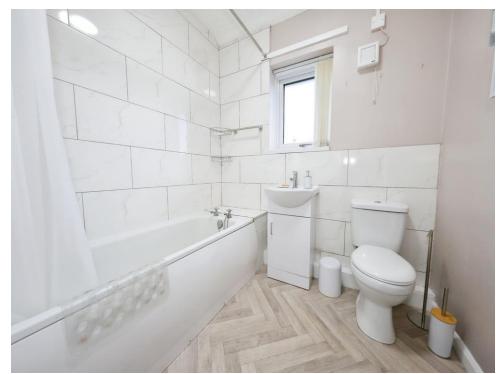

### **Bathroom**

Double glazed window to rear, panelled bath with mixer shore over, vanity sink, low lush toilet, central heating radiator, door to first floor landing.