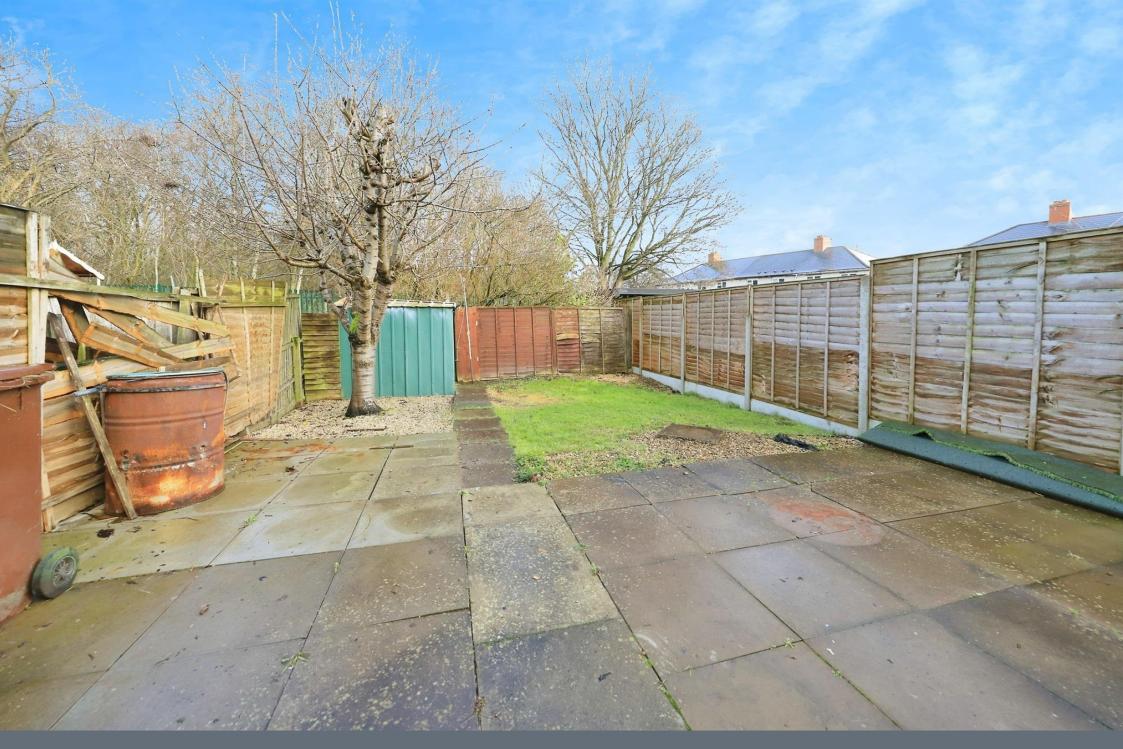

### **Outside Rear**

Good size enclosed rear garden with panelled fencing, lawned area, large paved patio and timber constructed gazebo to rear,

Residential Sales & Lettings | Mortgage Services | Conveyancing | Surveyors | Land & New Homes