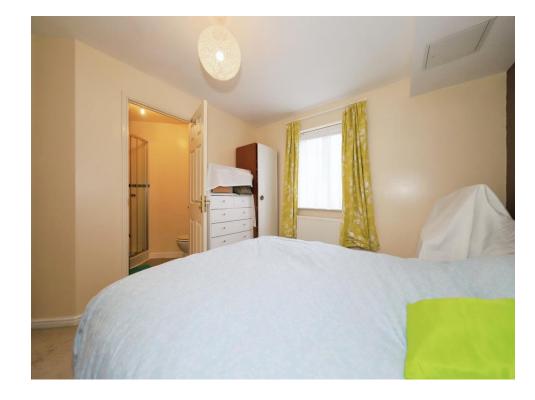

#### **Bedroom One**

13' x 10' ( 3.96m x 3.05m )

Double glazed window to the rear, ceiling light point, radiator, built-in wardrobe and door to the en-suite shower room.

# **En-Suite Shower Room**

Shower cubicle, low flush WC, wash hand basin, partly tiled walls, extractor fan, radiator, ceiling light point and shaver socket point.