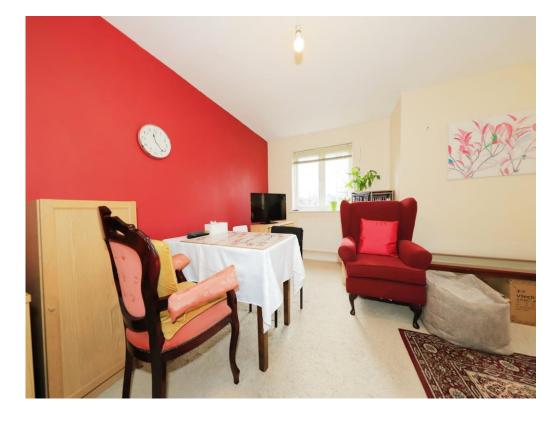

## Lounge

19' 10" max x 13' max ( 6.05m max x 3.96m max )

Two double glazed windows to the front, two ceiling light points, two radiators, door to the entrance hallway and archway to the kitchen.