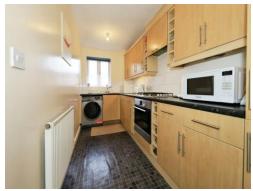

As you enter the apartment, you will find an inviting entrance hallway that leads to the spacious lounge/dining room with an adjoining well equipped kitchen with integrated appliances. Two generously sized bedrooms are on offer, with the main bedroom boasting an en-suite shower room. A bathroom completes the accommodation, perfect for residents and guests.

#### Kitchen

13' x 5' 1" ( 3.96m x 1.55m )

Matching wall and base units with inset one and a half sink and drainer with mixer tap, integrated electric oven, gas hob, fridge, freezer and dishwasher, plumbing point for washing machine, partly tiled walls, storage cupboard housing a wall mounted boiler, radiator, ceiling light point, double glazed window to the rear and archway to the lounge / dining room.