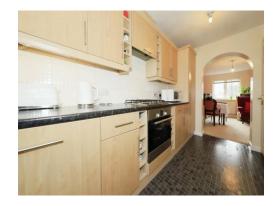

#### Kitchen

13' x 5' 1" ( 3.96m x 1.55m )

Matching wall and base units with inset one and a half sink and drainer with mixer tap, integrated electric oven, gas hob, fridge, freezer and dishwasher, plumbing point for washing machine, partly tiled walls, storage cupboard housing a wall mounted boiler, radiator, ceiling light point, double glazed window to the rear and archway to the lounge / dining room.