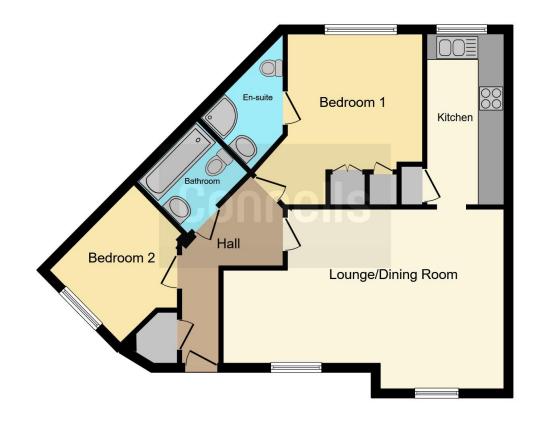

### **Entrance Hallway**

Ceiling light point, radiator, storage cupboard and doors leading to 2 bedrooms, bathroom and lounge/dining room.

## Lounge

19' 10" max x 13' max ( 6.05m max x 3.96m max )

Two double glazed windows to the front, two ceiling light points, two radiators, door to the entrance hallway and archway to the kitchen.

#### Kitchen

13' x 5' 1" ( 3.96m x 1.55m )

Matching wall and base units with inset one and a half sink and drainer with mixer tap, integrated electric oven, gas hob, fridge, freezer and dishwasher, plumbing point for washing machine, partly tiled walls, storage cupboard housing a wall mounted boiler, radiator, ceiling light point, double glazed window to the rear and archway to the lounge / dining room.

#### **Bedroom One**

13' x 10' ( 3.96m x 3.05m )

Double glazed window to the rear, ceiling light point, radiator, built-in wardrobe and door to the en-suite shower room.

# **En-Suite Shower Room**

Shower cubicle, low flush WC, wash hand basin, partly tiled walls, extractor fan, radiator, ceiling light point and shaver socket point.

### **Bedroom Two**

8' 10" x 7' 10" ( 2.69m x 2.39m )

Double glazed window to the front, radiator and ceiling light point.

#### **Bathroom**

Panelled bath, low flush WC, wash hand basin, partly tiled walls, extractor fan, ceiling light point and radiator.