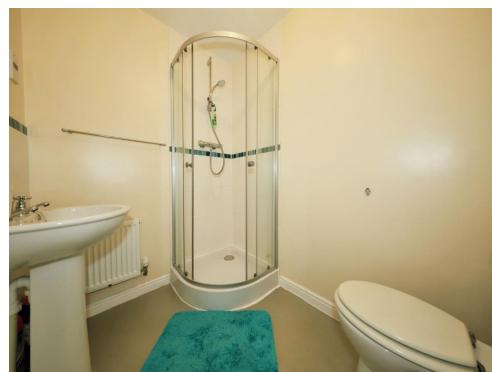

# **En-Suite Shower Room**

Shower cubicle, low flush WC, wash hand basin, partly tiled walls, extractor fan, radiator, ceiling light point and shaver socket point.

#### **Bathroom**

Panelled bath, low flush WC, wash hand basin, partly tiled walls, extractor fan, ceiling light point and radiator.