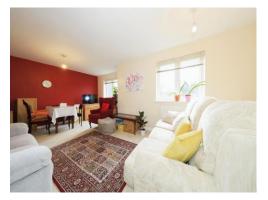

As you enter the apartment, you will find an inviting entrance hallway that leads to the spacious lounge/dining room with an adjoining well equipped kitchen with integrated appliances. Two generously sized bedrooms are on offer, with the main bedroom boasting an en-suite shower room. A bathroom completes the accommodation, perfect for residents and guests.

## Lounge

19' 10" max x 13' max ( 6.05m max x 3.96m max )

Two double glazed windows to the front, two ceiling light points, two radiators, door to the entrance hallway and archway to the kitchen.