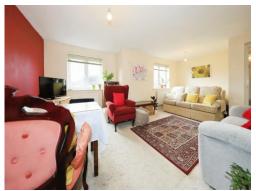

As you enter the apartment, you will find an inviting entrance hallway that leads to the spacious lounge/dining room with an adjoining well equipped kitchen with integrated appliances. Two generously sized bedrooms are on offer, with the main bedroom boasting an en-suite shower room. A bathroom completes the accommodation, perfect for residents and guests.

## Lounge

19' 10" max x 13' max ( 6.05m max x 3.96m max )

Two double glazed windows to the front, two ceiling light points, two radiators, door to the entrance hallway and archway to the kitchen.