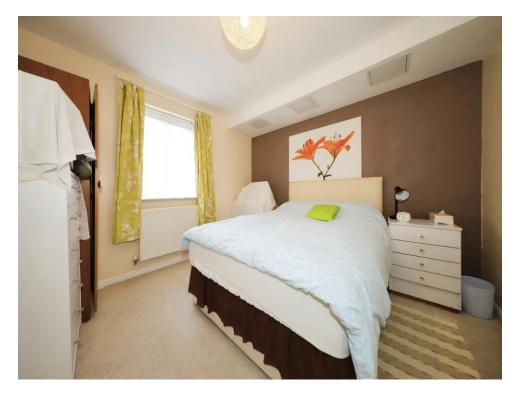

#### **Bedroom One**

13' x 10' ( 3.96m x 3.05m )

Double glazed window to the rear, ceiling light point, radiator, built-in wardrobe and door to the en-suite shower room.