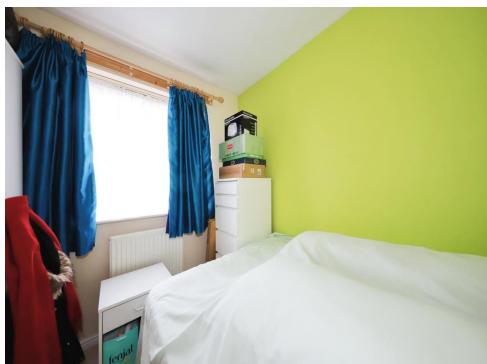

### **Bedroom Two**

8' 10" x 7' 10" ( 2.69m x 2.39m )

Double glazed window to the front, radiator and ceiling light point.