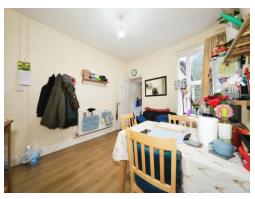

## **Dining Room**

12' 2" x 11' 6" ( 3.71m x 3.51m ) Double glazed window to rear, central heating radiator, door to lounge, door to kitchen.