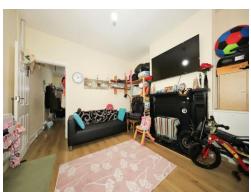

## Lounge

11' 5" x 12' 2" max ( 3.48m x 3.71m

Double glazed window to front, central heating radiator, door to dining room.