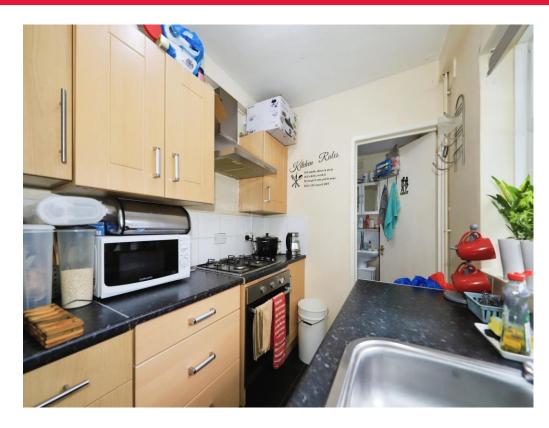

## Kitchen

10' 6" x 5' 11" ( 3.20m x 1.80m ) Double glazed window to side, a range of wall and base units, door to downstairs wc.