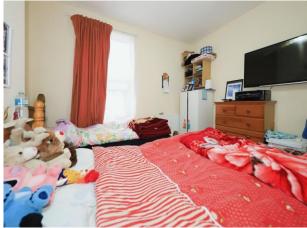

## **Bedroom One**

12' 4" x 11' 5" into recess ( 3.76m x 3.48m into recess )

Double glazed window to front, central heating radiator, door to first floor landing.

# **Bedroom Two**

12' 3" x 11' 6" ( 3.73m x 3.51m )

Double glazed window to rear, central heating radiator, door to first floor landing.