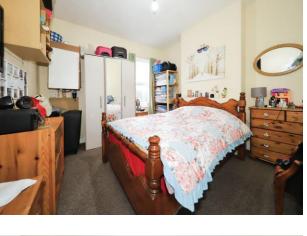

## **Bedroom One**

12' 4" x 11' 5" into recess ( 3.76m x 3.48m into recess )

Double glazed window to front, central heating radiator, door to first floor landing.

# **Bedroom Two**

12' 3" x 11' 6" ( 3.73m x 3.51m )

Double glazed window to rear, central heating radiator, door to first floor landing.