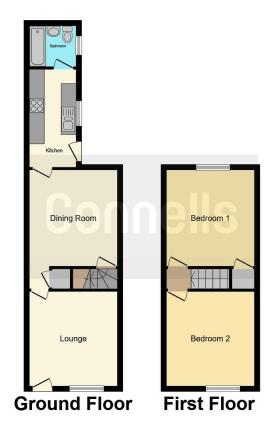

The property comprises of lounge, dining room, kitchen, bathroom and two bedrooms. Externally there is a rear garden with shared side accéss.

## Lounge

11' 5" x 12' 2" max ( 3.48m x 3.71m

Double glazed window to front, central heating radiator, door to dining room.

## **Dining Room**

12' 2" x 11' 6" ( 3.71m x 3.51m ) Double glazed window to rear, central heating radiator, door to lounge, door to kitchen.

## Kitchen

10' 6" x 5' 11" ( 3.20m x 1.80m ) Double glazed window to side, a range of wall and base units, door to downstairs wc.

#### **Bathroom**

Double glazed window, panelled bath, pedestal sink, low flush toilet

# First Floor Landing Door to bedrooms.

## **Bedroom One**

12' 4" x 11' 5" into recess ( 3.76m x 3.48m into recess )

Double glazed window to front, central heating radiator, door to first floor landing.

# **Bedroom Two**

12' 3" x 11' 6" ( 3.73m x 3.51m )

Double glazed window to rear, central heating radiator, door to first floor landing.