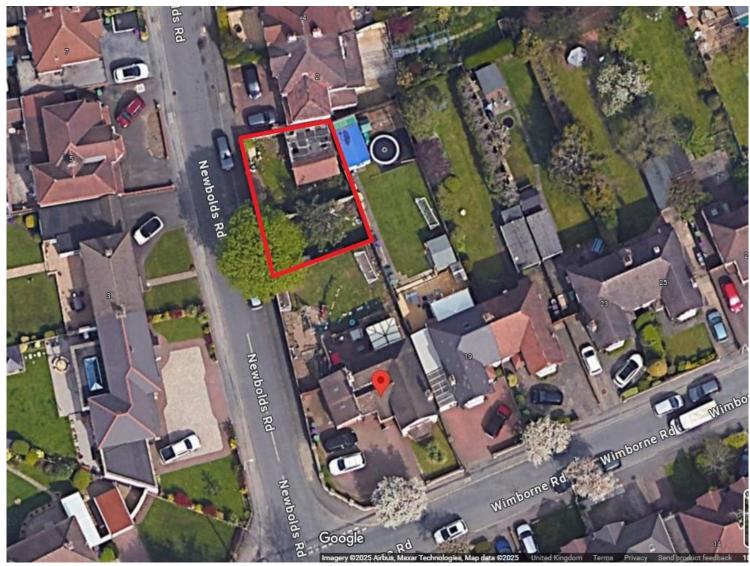

for sale

offers in the region of

£60,000 Freehold

Land To Rear Wimborne Road Fallings Park/ Wednesfield Wolverhampton WV10 0NW

"LAND FOR SALE IN A SOUGHT AFTER LOCATION - CONNELLS WOLVERHAMPTON ARE OFFERING FOR SALE A PLOT OF LAND WITH GATED ACCESS SITUATED ON THE BORDER FOR FALLINGS PARK & WEDNESFIELD"

## **Main Description**

Connells Award Winning Estate Agents in Wolverhampton is offering for sale a plot of land situated in a sought after and popular residential location.

The land has double gated access to the rear of Wimborne Road and has no current planning permission and offers potential subject to relevant permissions, Please take Solicitors, Surveyors and Local Planning Advice before incurring any costs.

## The Location & Area

Situated to the rear of the ever popular Wimborne Road which is conveniently located for New Cross Hospital, Wolverhampton City Centre, Wednesfield shopping centres which includes Bentley Bridge Retail Park. Popular schooling is just a stone's throw away as well as further shopping within Wednesfield and doctors, dentists and public houses. The M54 and M6 motorways are also conveniently located nearby