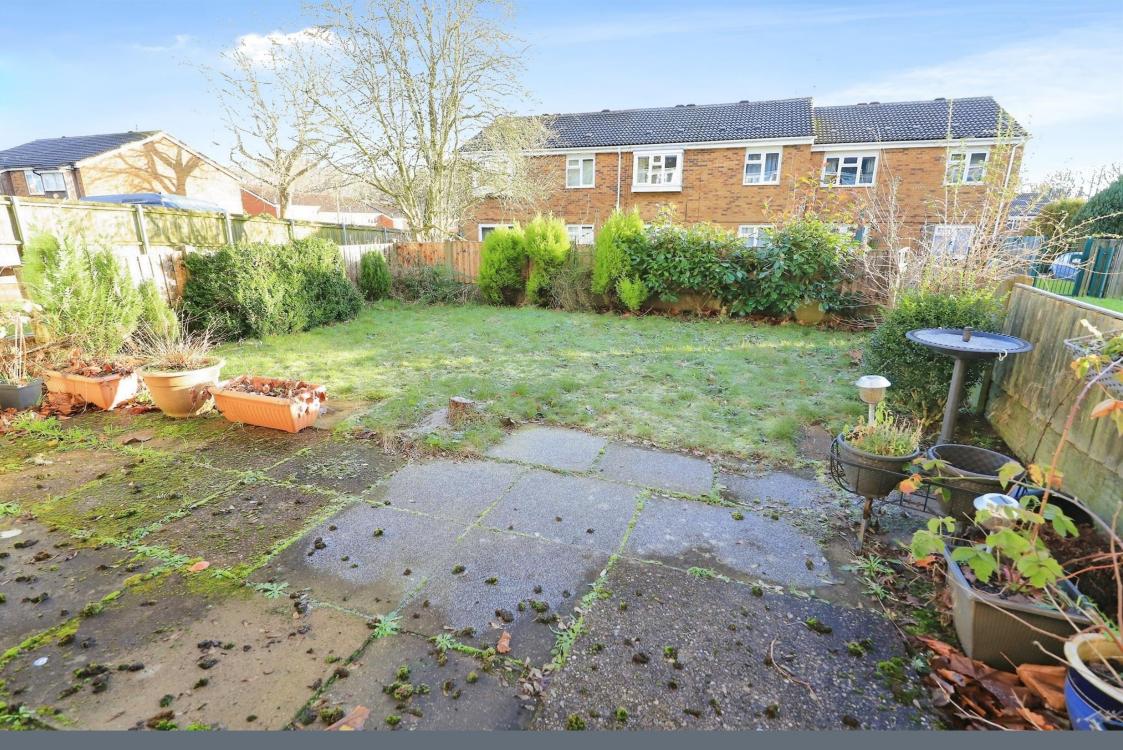

### Bathroom

Panelled bath with electric shower, pedestal sink, low flush toilet, door to entrance hall.

Outside Front Small courtyard style frontage.

Outside Rear

Enclosed rear garden, paved patio area, lawned area.