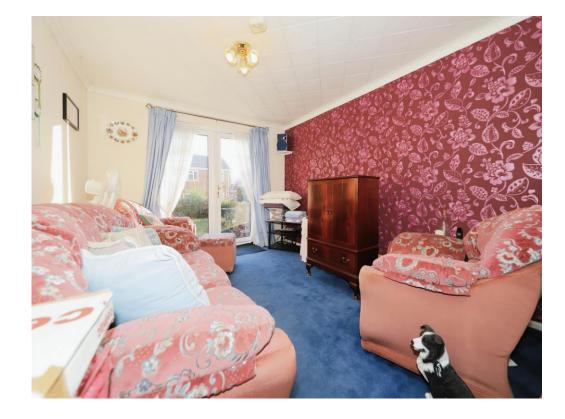

#### Lounge

13' 8" x 10' 6" ( 4.17m x 3.20m )

Double glazed door to rear, central heating radiator, door to entrance hall.