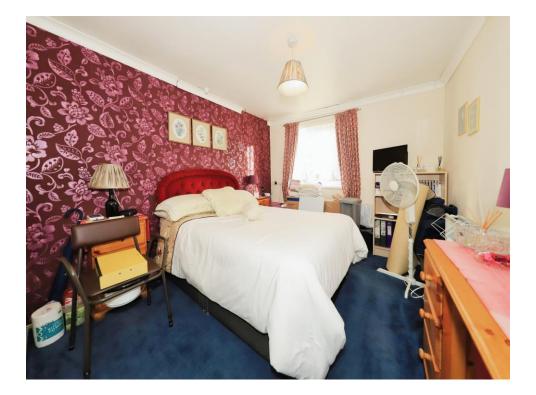

## Bedroom

13' x 9' 10" ( 3.96m x 3.00m ) Double glazed window to rear, central heating radiator, door to entrance hall.