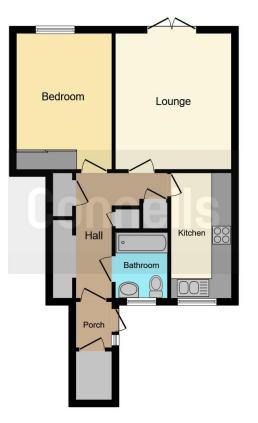

The property comprises of entrance porch, entrance hall, kitchen, bedrooms and bathroom. Externally there is an enclosed rear garden and a small courtyard style garden to front.

# Entrance Hall

Door to porch, storage area, doors to various rooms.

#### Lounge

13' 8" x 10' 6" ( 4.17m x 3.20m )

Double glazed door to rear, central heating radiator, door to entrance hall.

### Kitchen

12' 5" x 5' 10" ( 3.78m x 1.78m )

Double glazed window to rear, a range of wall and base units, stainless steel drainer sink, inset oven hob and extractor, space for washing machine, door to entrance hall.

#### **Entrance Porch**

Door to front, door to entrance hall.

## Bedroom

13' x 9' 10" ( 3.96m x 3.00m ) Double glazed window to rear, central heating radiator, door to entrance hall.

### Bathroom

Panelled bath with electric shower, pedestal sink, low flush toilet, door to entrance hall.

Outside Front Small courtyard style frontage.

Outside Rear

Enclosed rear garden, paved patio area, lawned area.