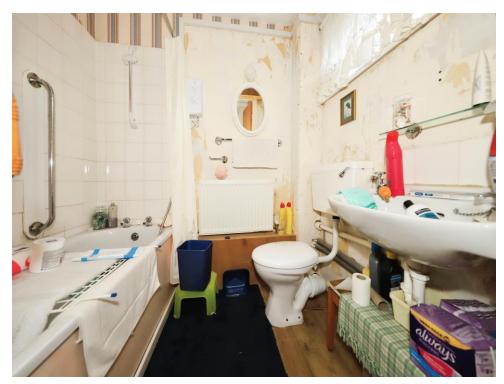

### Bathroom

Panelled bath with electric shower, pedestal sink, low flush toilet, door to entrance hall.

Outside Front Small courtyard style frontage.

Outside Rear

Enclosed rear garden, paved patio area, lawned area.