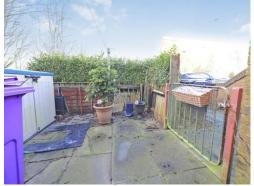

### Bathroom

Panelled bath with electric shower, pedestal sink, low flush toilet, door to entrance hall.

Outside Front Small courtyard style frontage.

Outside Rear

Enclosed rear garden, paved patio area, lawned area.