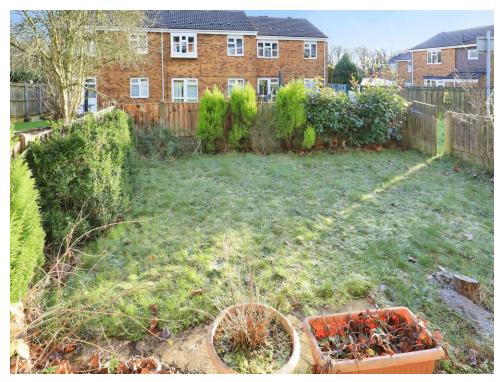

### Bathroom

Panelled bath with electric shower, pedestal sink, low flush toilet, door to entrance hall.

Outside Front Small courtyard style frontage.

Outside Rear

Enclosed rear garden, paved patio area, lawned area.