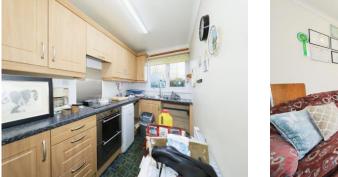

### Kitchen

12' 5" x 5' 10" ( 3.78m x 1.78m )

Double glazed window to rear, a range of wall and base units, stainless steel drainer sink, inset oven hob and extractor, space for washing machine, door to entrance hall.

## Bedroom

13' x 9' 10" ( 3.96m x 3.00m ) Double glazed window to rear, central heating radiator, door to entrance hall.