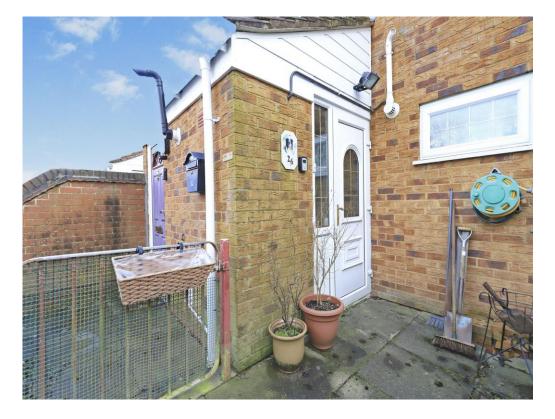

#### **Entrance Porch**

Door to front, door to entrance hall.

### Bathroom

Panelled bath with electric shower, pedestal sink, low flush toilet, door to entrance hall.

Outside Front Small courtyard style frontage.

Outside Rear

Enclosed rear garden, paved patio area, lawned area.