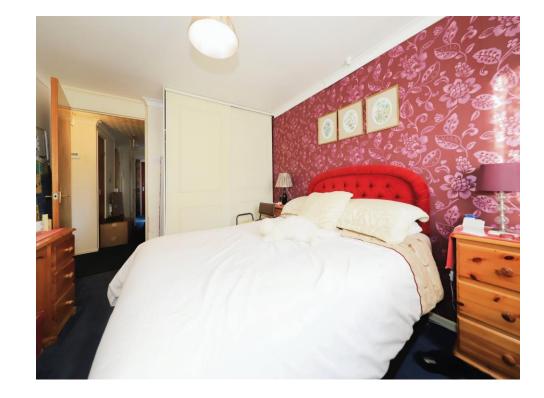

## Bedroom

13' x 9' 10" ( 3.96m x 3.00m ) Double glazed window to rear, central heating radiator, door to entrance hall.