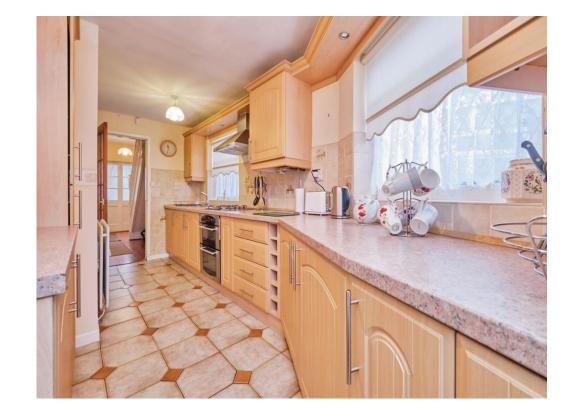

#### **Kitchen**

#### 17' 2" x 7' 9" ( 5.23m x 2.36m )

Double glazed window to rear, double glazed door and window to side, a range of wall and base units, one and half stainless steel drainer sink, inset oven, hob and extractor, integrated fridge, freezer and washing machine, door to entrance hall.