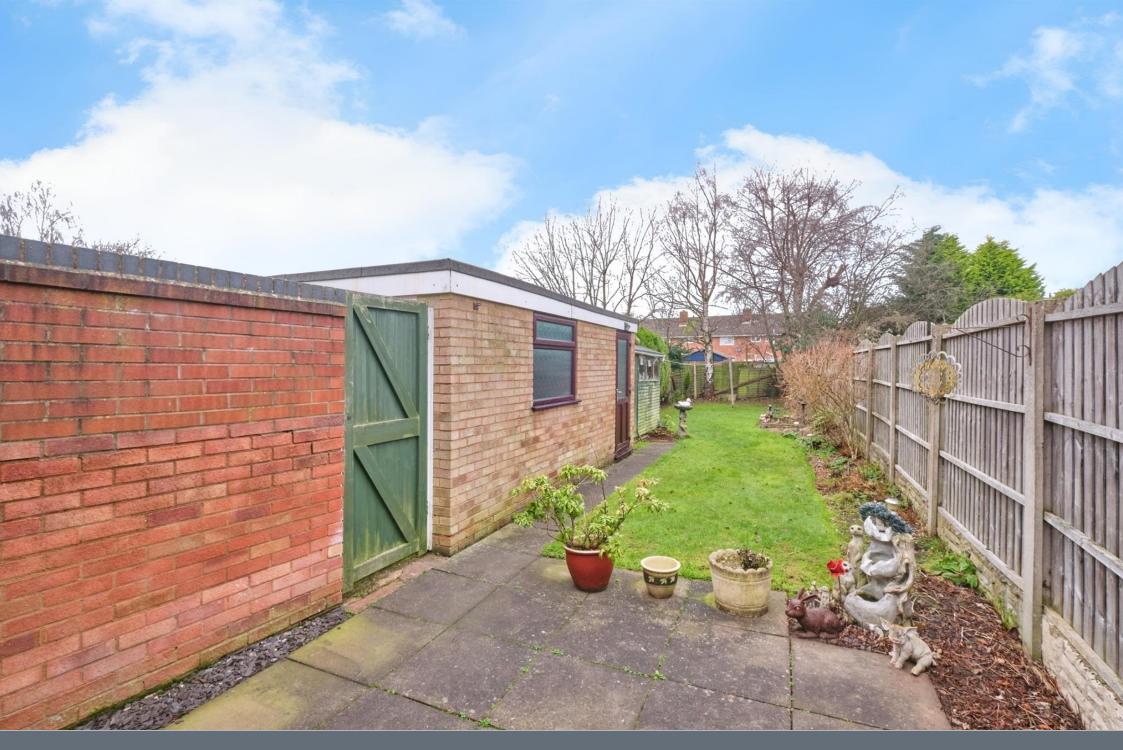

# **Outside Rear**

Large enclosed rear garden which is mainly lawned, surrounding plants, trees and shrubs, panelled fencing, timber shed.

### Garage

Door to front, door to rear garden, power and light

Residential Sales & Lettings | Mortgage Services | Conveyancing | Surveyors | Land & New Homes

To view this property please contact Connells on