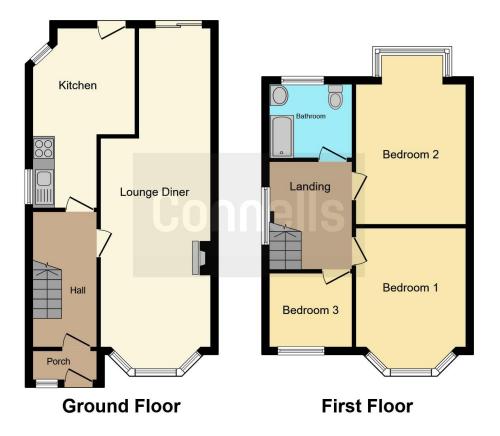

The property comprises of entrance porch, entrance hall, lounge diner, extended kitchen, three bedrooms and family bathroom. Externally there is a driveway to front and large enclosed rear garden.

#### **Entrance Hall**

Door to front, stairs to first floor landing, door to lounge, door to kitchen.

## Lounge Diner

#### **Kitchen**

### **First Floor Landing**

Double glazed window to side, doors to various rooms,

#### Bedroom One

12' 9" x 8' 4" ( 3.89m x 2.54m )

Double glazed window to front, central heating radiator, door to first floor landing.

#### **Bedroom Two**

12' 9" x 10' (3.89m x 3.05m)

Double glazed window to rear, central heating radiator, door to first floor landing.

# **Bedroom Three**

6' 8" x 7' 5" ( 2.03m x 2.26m ) Double glazed window to front, central heating radiator, door to first floor landing.

# **Family Bathroom**

Double glazed window to rear, wash hand basin, panelled bath with thermostatic shower, low flush toilet, heated towel rail, door to first floor landing.