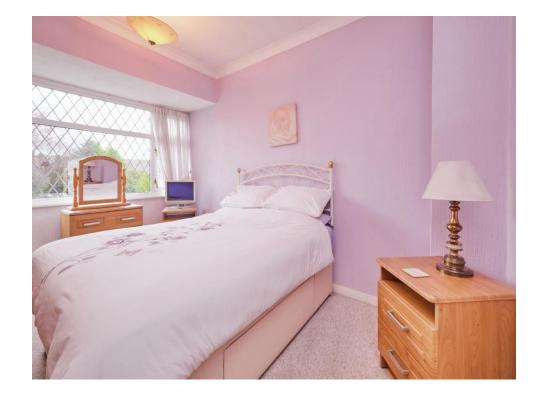

#### Bedroom One

12' 9" x 8' 4" ( 3.89m x 2.54m )

Double glazed window to front, central heating radiator, door to first floor landing.

#### **Bedroom Two**

12' 9" x 10' (3.89m x 3.05m)

Double glazed window to rear, central heating radiator, door to first floor landing.

# **Bedroom Three**

6' 8" x 7' 5" ( 2.03m x 2.26m ) Double glazed window to front, central heating radiator, door to first floor landing.