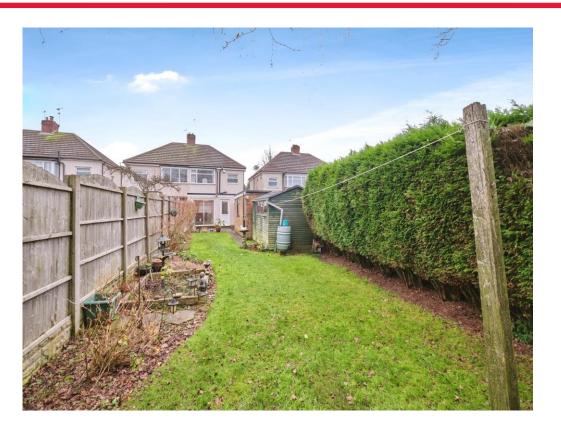

# **Outside Rear**

Large enclosed rear garden which is mainly lawned, surrounding plants, trees and shrubs, panelled fencing, timber shed.