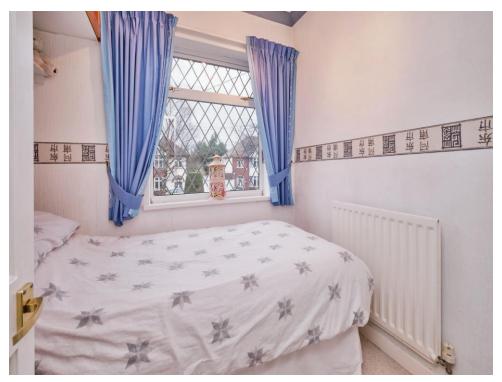

# **Bedroom Three**

6' 8" x 7' 5" ( 2.03m x 2.26m ) Double glazed window to front, central heating radiator, door to first floor landing.