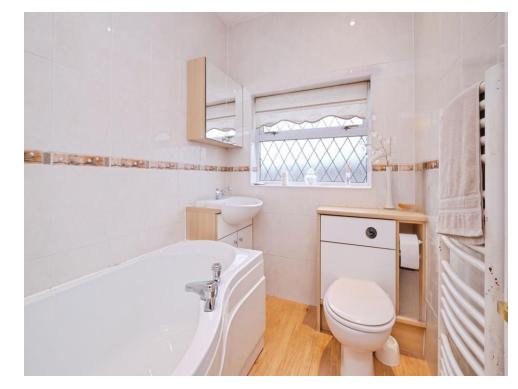

# **Family Bathroom**

Double glazed window to rear, wash hand basin, panelled bath with thermostatic shower, low flush toilet, heated towel rail, door to first floor landing.