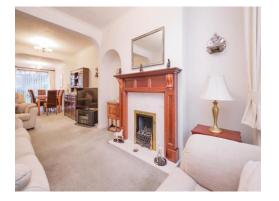

## Lounge Diner

#### 32' 8" x 10' (9.96m x 3.05m)

Double glazed bay window to front, central heating radiators, door to entrance hall. double glazed door to rear.