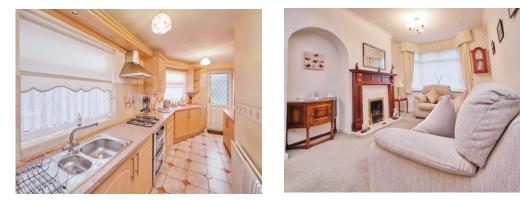

#### **Kitchen**

#### 17' 2" x 7' 9" ( 5.23m x 2.36m )

Double glazed window to rear, double glazed door and window to side, a range of wall and base units, one and half stainless steel drainer sink, inset oven, hob and extractor, integrated fridge, freezer and washing machine, door to entrance hall.

## Lounge Diner

#### 32' 8" x 10' (9.96m x 3.05m)

Double glazed bay window to front, central heating radiators, door to entrance hall. double glazed door to rear.