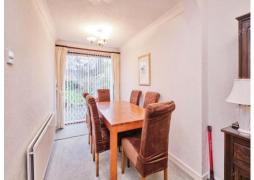

## Lounge Diner

#### 32' 8" x 10' (9.96m x 3.05m)

Double glazed bay window to front, central heating radiators, door to entrance hall. double glazed door to rear.