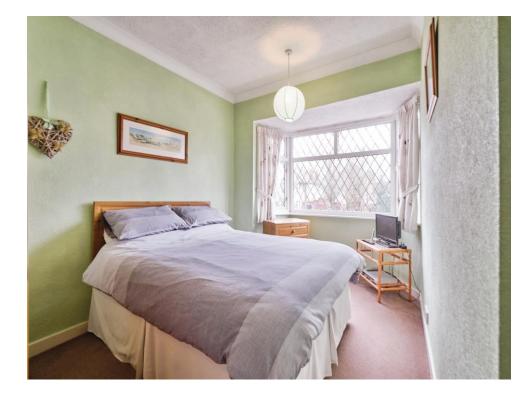

#### Bedroom One

12' 9" x 8' 4" ( 3.89m x 2.54m )

Double glazed window to front, central heating radiator, door to first floor landing.

#### **Bedroom Two**

12' 9" x 10' (3.89m x 3.05m)

Double glazed window to rear, central heating radiator, door to first floor landing.