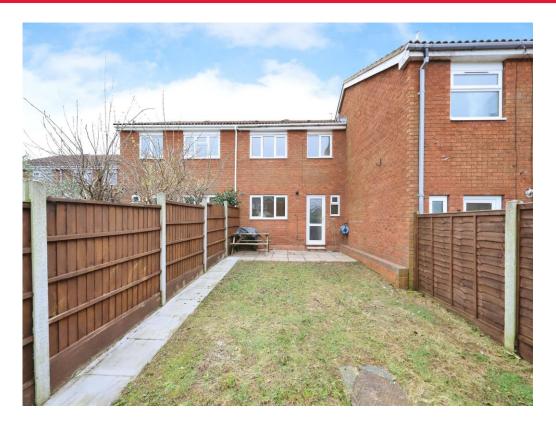

### **Outside Rear**

Paved patio with lawn, paved path to the side leading to a rear gate, outside tap and enclosed timber fencing.

Residential Sales & Lettings | Mortgage Services | Conveyancing | Surveyors | Land & New Homes