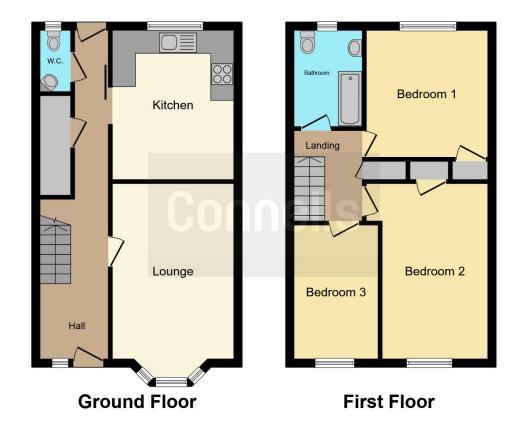

Internally the property comprises of an entrance hallway, a lounge, ground floor WC and a modern kitchen. Heading upstairs you'll find three generously sized bedrooms and a bathroom to serve all residents and guests.

# **Entrance Hallway**

Storage cupboard, meter cupboard, stairs rising into the first floor, two ceiling light points, two radiators, stairs rising to the first floor and doors leading to the ground floor WC, lounge and kitchen.

#### **Ground Floor WC**

Low flush WC, wall mounted wash hand basin, ceiling light point, radiator and double glazed window to the rear.

# Lounge

15' 7" x 10' 4" ( 4.75m x 3.15m )

Double glazed window to the front, two ceiling light points and radiator.

#### Kitchen

12' 6" x 10' 4" ( 3.81m x 3.15m )

Matching wall and base units with stainless steel sink and drainer with mixer tap, integrated electric oven, gas hob, extractor hood above, plumbing point for washing machine, integrated washing machine, partly tiled walls, wall mounted boiler, double glazed window to the rear, two ceiling light points and radiator.

# **First Floor Landing**

Loft access, ceiling light point, cupboard housing a radiator and doors leading to the bedrooms and bathroom.

## **Bedroom One**

14' 1" x 9' 5" ( 4.29m x 2.87m )

Double glazed window to the front, radiator, ceiling light point and built in cupboard with clothes rail and shelf.

#### **Bedroom Two**

10' 8" x 10' 5" ( 3.25m x 3.17m )

Double glazed window to the rear, radiator, ceiling light point and built-in cupboard with clothes rail and shelf.

## **Bedroom Three**

11' 5" max x 6' 9" max ( 3.48 m max x 2.06 m max )

Double glazed window to the front, ceiling light point and radiator.

#### **Bathroom**

Panelled bath with shower over, low flush WC, wash hand basin, partly tiled walls, ceiling light point, radiator and a double glazed window to the rear.

This floor plan is for illustrative purposes only. It is not drawn to scale. Any measurements, floor areas (including any total floor area), openings and orientation are approximate. No details are guaranteed, they cannot be relied upon for any purpose and they do not form part of any agreement. No liability is taken for any error, omission or misstatement. A party must rely upon its own inspection(s). Powered by www.focalagent.com