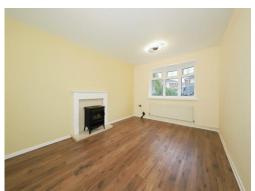

# Lounge

15' 7" x 10' 4" ( 4.75m x 3.15m )

Double glazed window to the front, two ceiling light points and radiator.