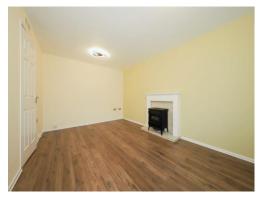

# Lounge

15' 7" x 10' 4" ( 4.75m x 3.15m )

Double glazed window to the front, two ceiling light points and radiator.