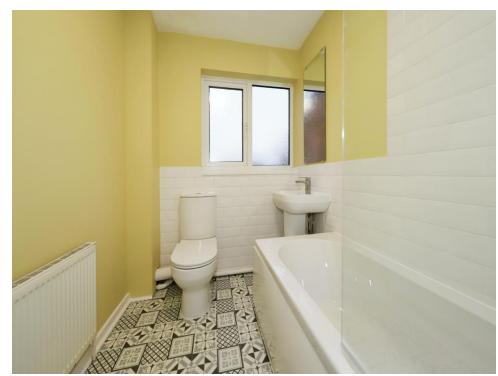

#### **Bathroom**

Panelled bath with shower over, low flush WC, wash hand basin, partly tiled walls, ceiling light point, radiator and a double glazed window to the rear.