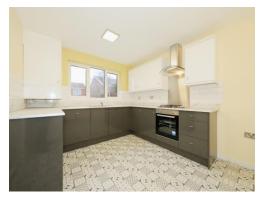

#### Kitchen

12' 6" x 10' 4" ( 3.81m x 3.15m )

Matching wall and base units with stainless steel sink and drainer with mixer tap, integrated electric oven, gas hob, extractor hood above, plumbing point for washing machine, integrated washing machine, partly tiled walls, wall mounted boiler, double glazed window to the rear, two ceiling light points and radiator.