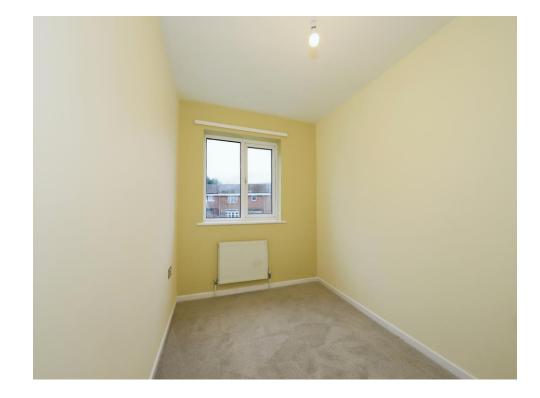

## **Bedroom Three**

11' 5" max x 6' 9" max ( 3.48 m max x 2.06 m max )

Double glazed window to the front, ceiling light point and radiator.