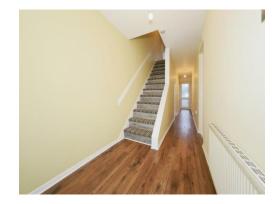

# **Entrance Hallway**

Storage cupboard, meter cupboard, stairs rising into the first floor, two ceiling light points, two radiators, stairs rising to the first floor and doors leading to the ground floor WC, lounge and kitchen.

# **First Floor Landing**

Loft access, ceiling light point, cupboard housing a radiator and doors leading to the bedrooms and bathroom.