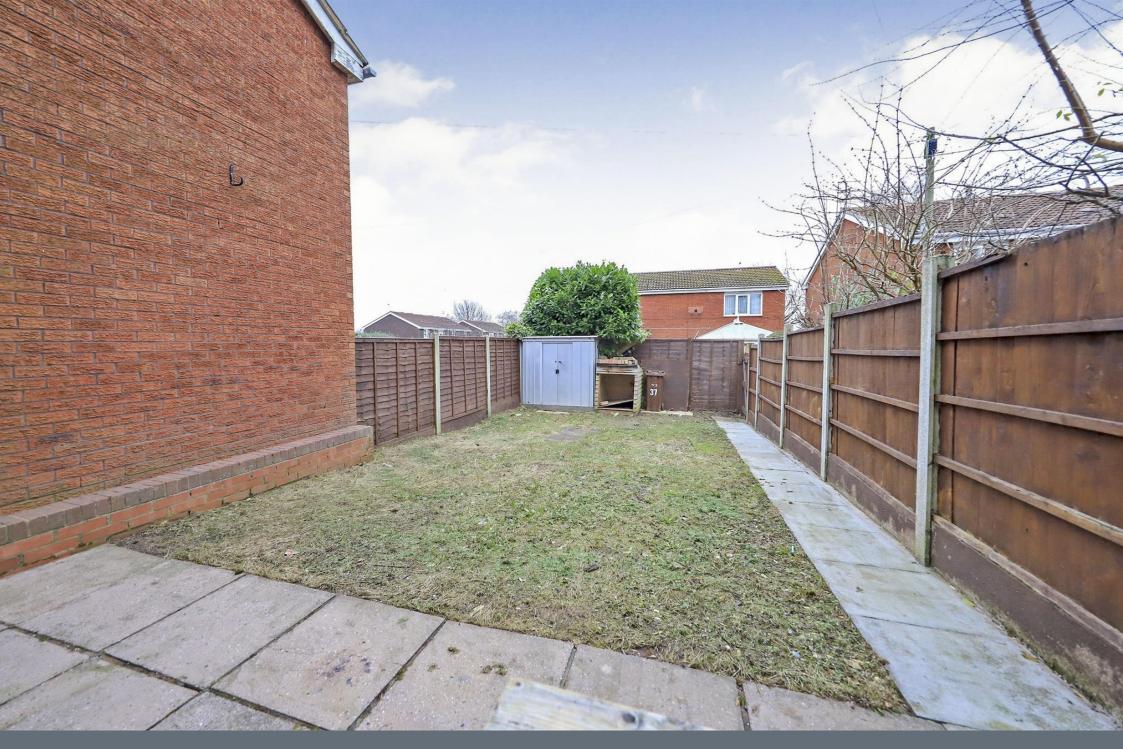

### **Outside Rear**

Paved patio with lawn, paved path to the side leading to a rear gate, outside tap and enclosed timber fencing.

Residential Sales & Lettings | Mortgage Services | Conveyancing | Surveyors | Land & New Homes