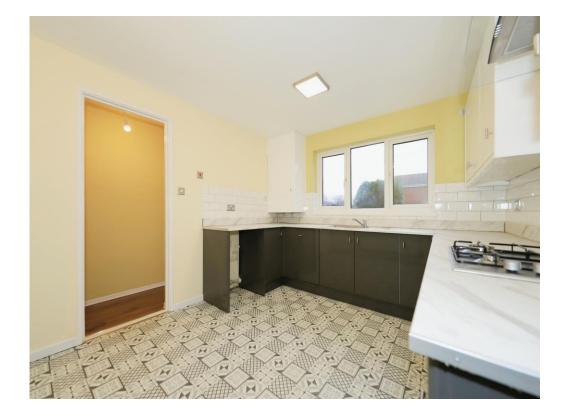

#### Kitchen

12' 6" x 10' 4" ( 3.81m x 3.15m )

Matching wall and base units with stainless steel sink and drainer with mixer tap, integrated electric oven, gas hob, extractor hood above, plumbing point for washing machine, integrated washing machine, partly tiled walls, wall mounted boiler, double glazed window to the rear, two ceiling light points and radiator.