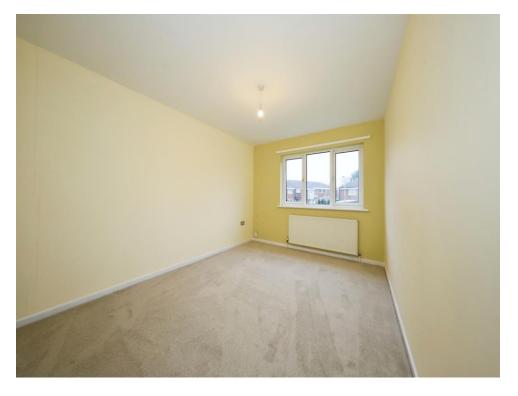

## **Bedroom Three**

11' 5" max x 6' 9" max ( 3.48 m max x 2.06 m max )

Double glazed window to the front, ceiling light point and radiator.