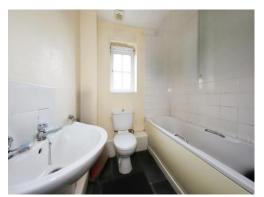

#### **Bathroom**

Panelled bath, pedestal sink, low flush toilet, double glazed window to rear, door to entrance hall.