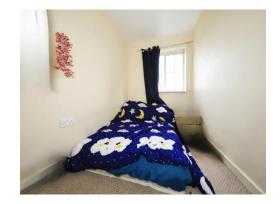

#### **Bedroom One**

8' 5" x 9' 4" ( 2.57m x 2.84m )

Double glazed window to front, radiator, door to entrance hall.

#### **Bedroom Two**

6' 5" x 12' 4" ( 1.96m x 3.76m )

Double glazed window to rear, radiator, door to entrance hall.