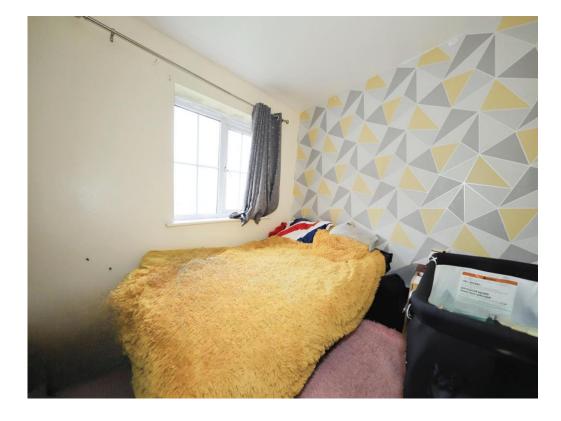

#### **Bedroom One**

8' 5" x 9' 4" ( 2.57m x 2.84m )

Double glazed window to front, radiator, door to entrance hall.

#### **Bedroom Two**

6' 5" x 12' 4" ( 1.96m x 3.76m )

Double glazed window to rear, radiator, door to entrance hall.