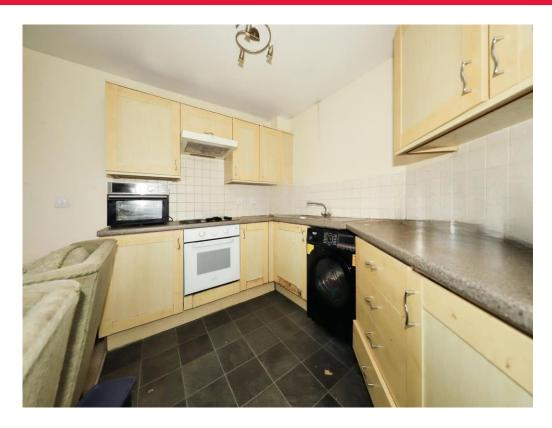

### **Entertainment Kitchen/Lounge**

Two double glazed windows to rear, range of wall and base units, inset oven hob and extractor, space for a washer, space for a fridge freezer, radiator.