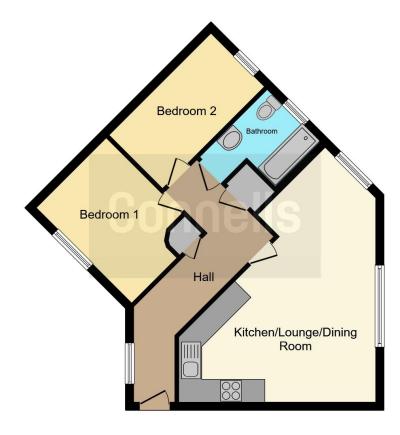

# **Property Description**

Connells Wolverhampton bring to the market this two bedroom modern first floor apartment in a popular residential location.

Comprising of communal entrance hall, internal entrance hall, two bedrooms, bathroom, large entertainment style kitchen diner, communal area, parking.

#### **Communal Entrance Hall**

Secure intercom access.

#### **Entrance Hall**

Double glazed window to front, radiator, storage cupboard, doors to various rooms.

### **Entertainment Kitchen/Lounge**

Two double glazed windows to rear, range of wall and base units, inset oven hob and extractor, space for a washer, space for a fridge freezer, radiator.

#### **Bedroom One**

8' 5" x 9' 4" ( 2.57m x 2.84m )

Double glazed window to front, radiator, door to entrance hall.

#### **Bedroom Two**

6' 5" x 12' 4" ( 1.96m x 3.76m )

Double glazed window to rear, radiator, door to entrance hall.

#### **Bathroom**

Panelled bath, pedestal sink, low flush toilet, double glazed window to rear, door to entrance hall.

This floor plan is for illustrative purposes only. It is not drawn to scale. Any measurements, floor areas (including any total floor area), openings and orientation are approximate. No details are guaranteed, they cannot be relied upon for any purpose and they do not form part of any agreement. No liability is taken for any error, omission or misstatement. A party must rely upon its own inspection(s). Powered by www.focalagent.com