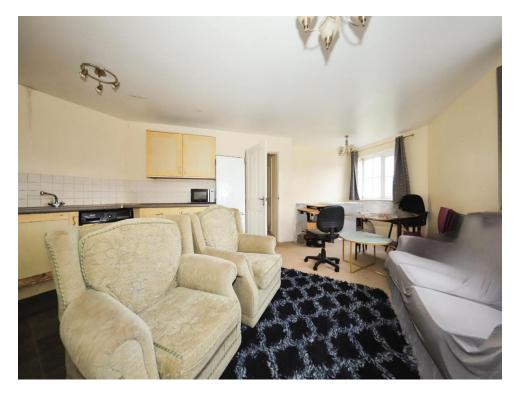

### **Entertainment Kitchen/Lounge**

Two double glazed windows to rear, range of wall and base units, inset oven hob and extractor, space for a washer, space for a fridge freezer, radiator.