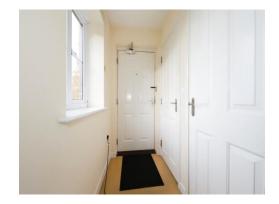

#### **Entrance Hall**

Door to side, doors to various rooms, double glazed window to rear.