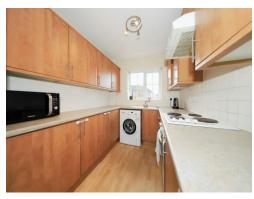

# Lounge/ Kitchen

23' 5" x 17' 3" ( 7.14m x 5.26m )

Double glazed window to rear, double glazed window to front, French doors to front with Juliet balcony, radiator, door to landing. Within the kitchen area there are wall and base units with space for various appliances, inset sink.