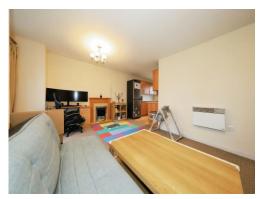

# Lounge/ Kitchen

23' 5" x 17' 3" ( 7.14m x 5.26m )

Double glazed window to rear, double glazed window to front, French doors to front with Juliet balcony, radiator, door to landing. Within the kitchen area there are wall and base units with space for various appliances, inset sink.