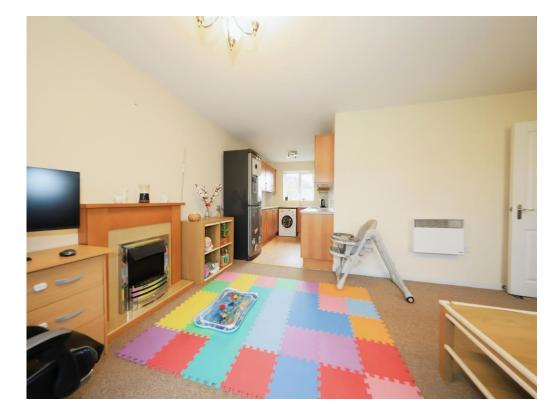

# Lounge/ Kitchen

23' 5" x 17' 3" ( 7.14m x 5.26m )

Double glazed window to rear, double glazed window to front, French doors to front with Juliet balcony, radiator, door to landing. Within the kitchen area there are wall and base units with space for various appliances, inset sink.