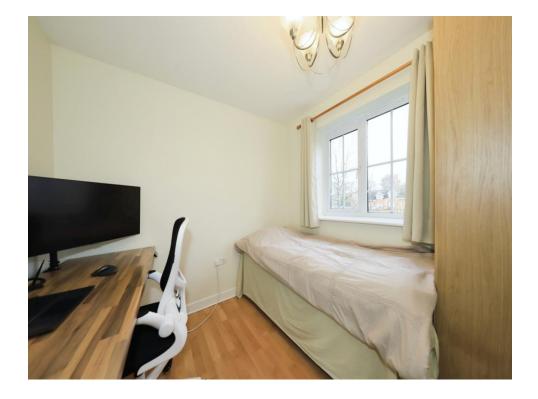

## **Bedroom Two**

8' 4" x 9' 7" ( 2.54m x 2.92m )

Double glazed window to front, radiator, door to landing.