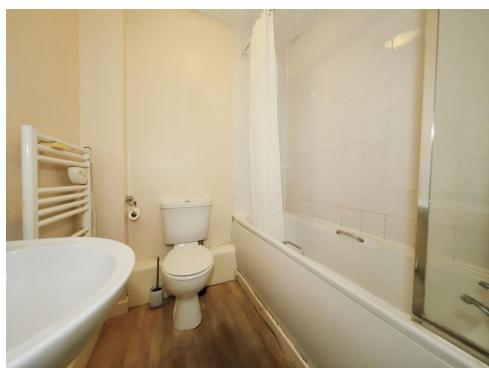

### **Bathroom**

Panelled bath, low flush toilet, pedestal sink, door to entrance hall, extractor fan.