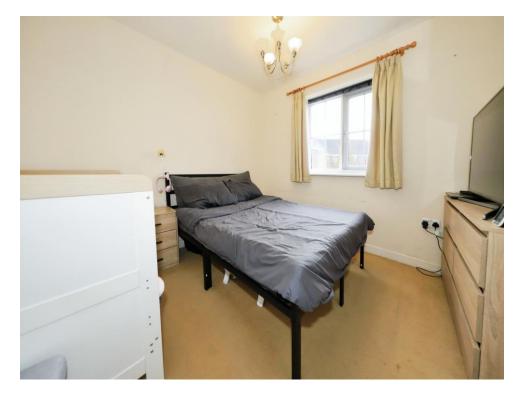

### **Bedroom One**

11' 1" x 9' 6" ( 3.38m x 2.90m )

Double glazed window to rear, radiator, door to landing.

## **Bedroom Two**

8' 4" x 9' 7" ( 2.54m x 2.92m )

Double glazed window to front, radiator, door to landing.