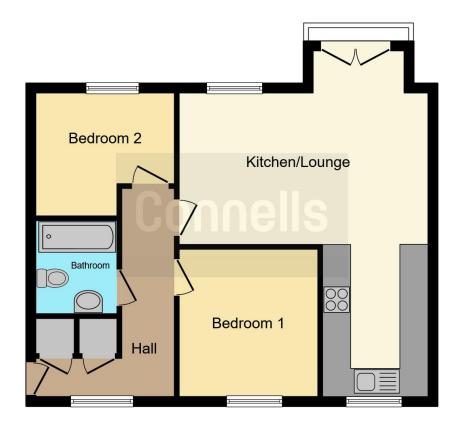

#### **Entrance Hall**

Door to side, doors to various rooms, double glazed window to rear.

### **Bedroom One**

11' 1" x 9' 6" ( 3.38m x 2.90m )

Double glazed window to rear, radiator, door to landing.

## **Bedroom Two**

8' 4" x 9' 7" ( 2.54m x 2.92m )

Double glazed window to front, radiator, door to landing.

# Lounge/ Kitchen

23' 5" x 17' 3" ( 7.14m x 5.26m )

Double glazed window to rear, double glazed window to front, French doors to front with Juliet balcony, radiator, door to landing. Within the kitchen area there are wall and base units with space for various appliances, inset sink.

### **Bathroom**

Panelled bath, low flush toilet, pedestal sink, door to entrance hall, extractor fan.