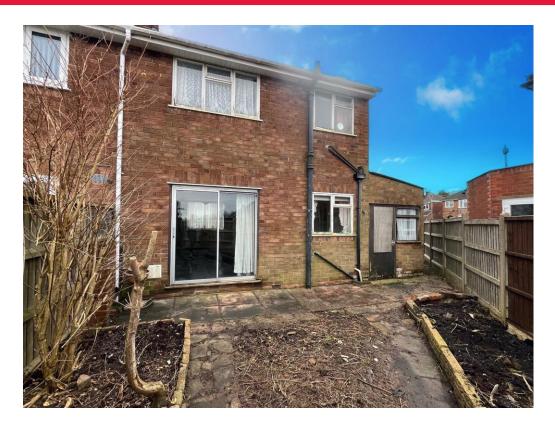

### **Outside Rear**

Enclosed rear garden surrounded by panelled fences.

# **Utility Style Area**

Plumbing for washing machine, door to kitchen, door to garage, door to rear garden.