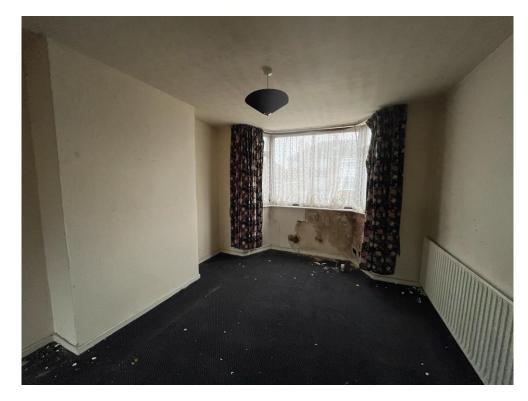

### **Bedroom One**

13' 6" x 10' 9" ( 4.11m x 3.28m ) Double glazed bay window to front, central heating radiator, door to first floor landing.