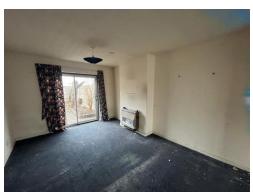

# **Lounge Diner**

24' 7" x 11' ( 7.49m x 3.35m )

Window to front, double glazed sliding door to rear, central heating radiator, gas fire, door to entrance hall, door to kitchen.