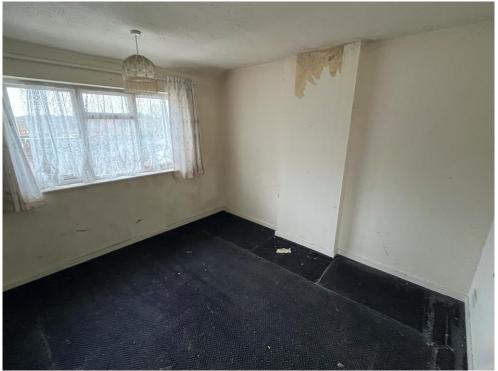

### **Bedroom Two**

11' 1" x 10' 9" ( 3.38m x 3.28m ) Window to rear, central heating radiator, door to first floor landing.