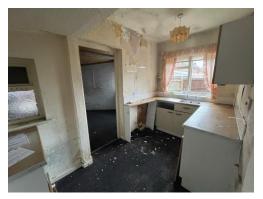

### Kitchen

11' x 5' 11" ( 3.35m x 1.80m )

Window to rear, a range of wall and base units, stainless steel drainer sink, door to lounge, door to utility style area.