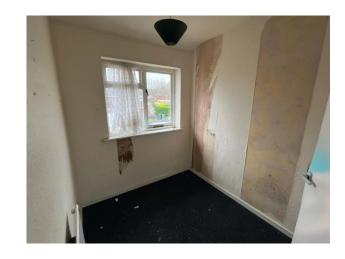

# **Bedroom Three**

7' 2" x 6' 2" ( 2.18m x 1.88m ) Window to front, central heating radiator, door to first floor landing.