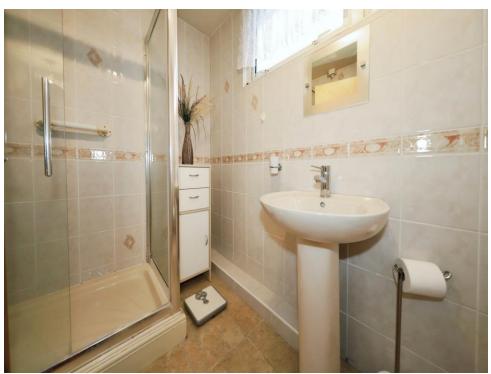

### **Shower Room**

Double glazed window to rear, shower in cubicle, pedestal sink, low flush toilet, radiator, door to landing.