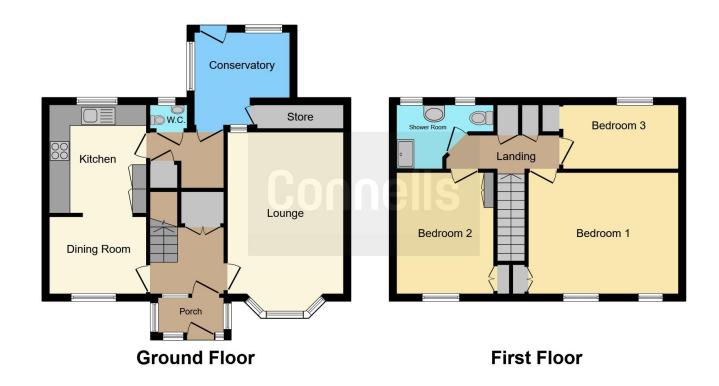

The property comprises of an entrance porch, entrance hall, lounge, kitchen diner, conservatory, downstairs wc. On the first floor there are three generously proportioned bedrooms and a family shower room. Externally to the property there is a large driveway to front offering ample off road car parking and a good sized enclosed rear garden ideal for those with families.

## **Entrance Porch**

Double glazed door to front, door to entrance hall

### Lounge

15' 4" x 11' 2" ( 4.67m x 3.40m )

Double glazed window to front, radiator, door to entrance hall.

## **Dining Room**

9' 1" x 7' 4" ( 2.77m x 2.24m )

Double glazed window to front, radiator, door to entrance hall, open to kitchen.

#### Kitchen

10' 3" x 7' 9" ( 3.12m x 2.36m )

Double glazed window to rear, range of wall and base units, space for various appliances, stainless steel drainer sink, pantry cupboard, open to dining room, door to inner entrance hall.

### **Inner Entrance Hall**

Door to downstairs wc.

### **Downstairs Wc**

Low flush toilet, wash hand basin.

## Conservatory

Double glazed windows, separate storage area.

# **First Floor Landing**

Stairs to entrance hall, doors to various rooms.

#### **Bedroom One**

14' 3" x 12' 3" ( 4.34m x 3.73m )

Two double glazed window to front, radiator, door to landing, storage cupboard.

## **Bedroom Two**

11' 5" x 9' 2" ( 3.48m x 2.79m )

Double glazed window to front, radiator, door to landing, storage cupboard.

# **Bedroom Three**

10' 9" x 6' (3.28m x 1.83m)

Double glazed window to rear, radiator, door to landing.

### **Shower Room**

Double glazed window to rear, shower in cubicle, pedestal sink, low flush toilet, radiator, door to landing.