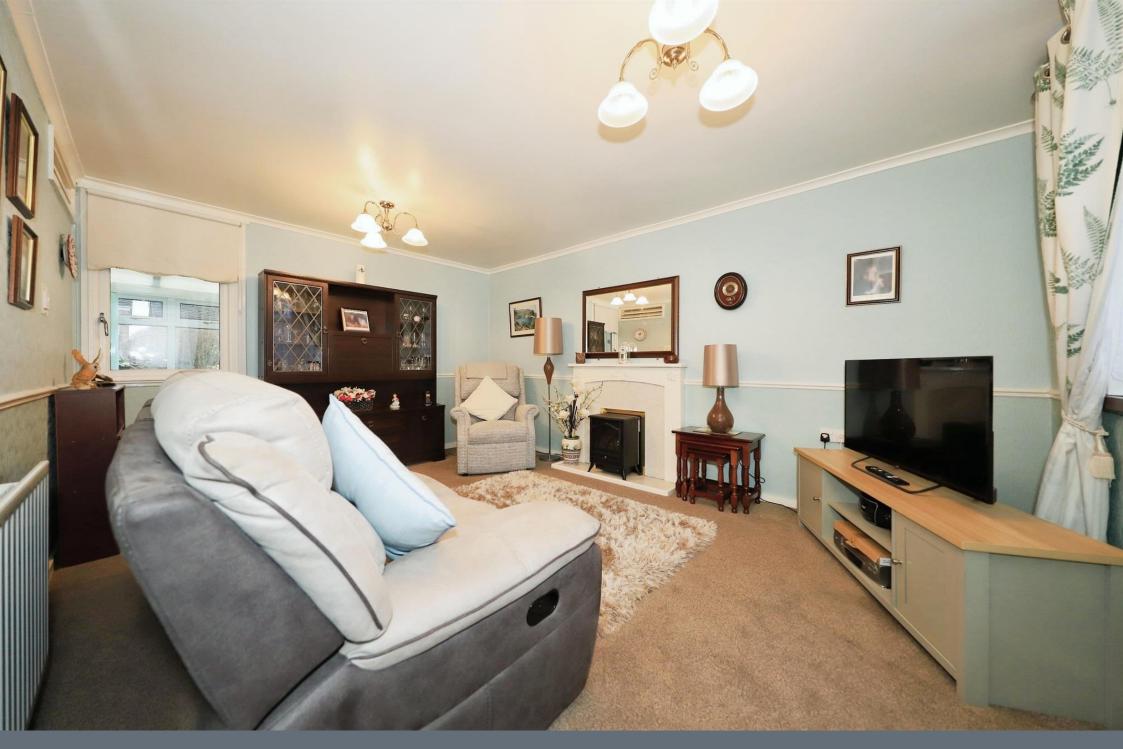

### Lounge

15' 4" x 11' 2" ( 4.67m x 3.40m )

Double glazed window to front, radiator, door to entrance hall.