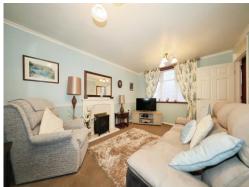

### Lounge

15' 4" x 11' 2" ( 4.67m x 3.40m )

Double glazed window to front, radiator, door to entrance hall.