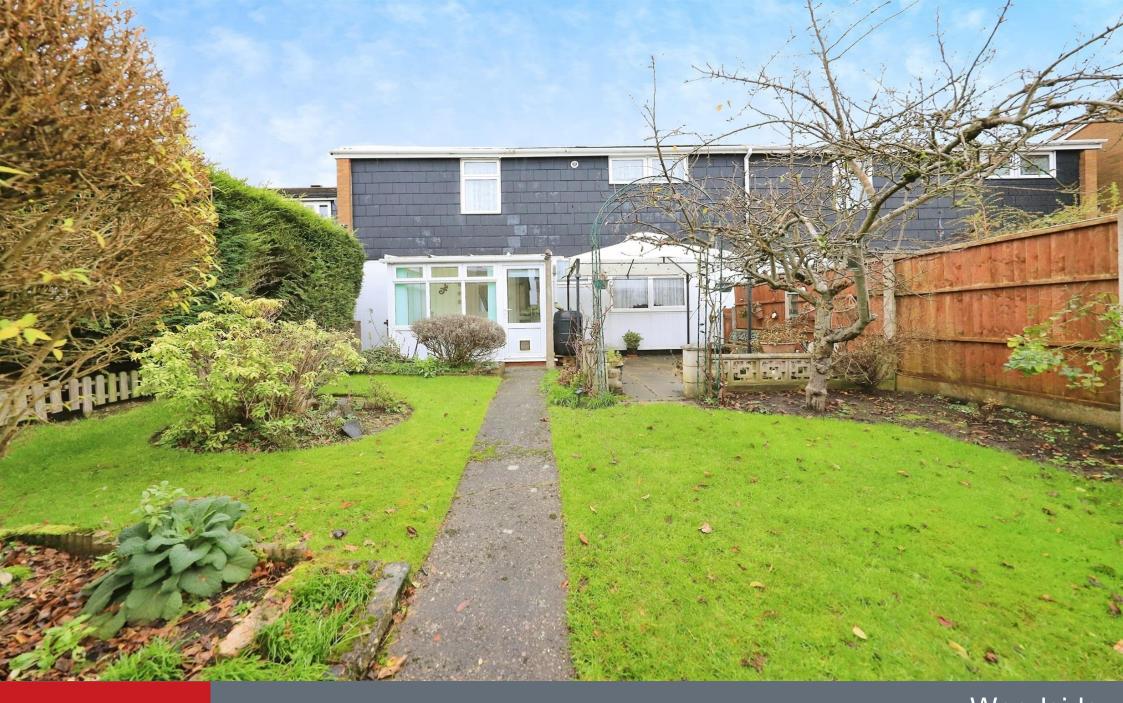

## **Outside Rear**

Good sized enclosed rear garden surrounded by a range of panelled fencing with lawned areas, paved pathway and plants, trees and shrubs.

## Conservatory

Double glazed windows, separate storage area.