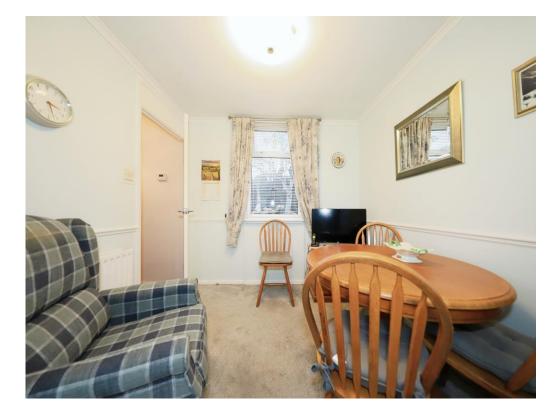

## **Dining Room**

9' 1" x 7' 4" ( 2.77m x 2.24m )

Double glazed window to front, radiator, door to entrance hall, open to kitchen.

#### Kitchen

10' 3" x 7' 9" ( 3.12m x 2.36m )

Double glazed window to rear, range of wall and base units, space for various appliances, stainless steel drainer sink, pantry cupboard, open to dining room, door to inner entrance hall.