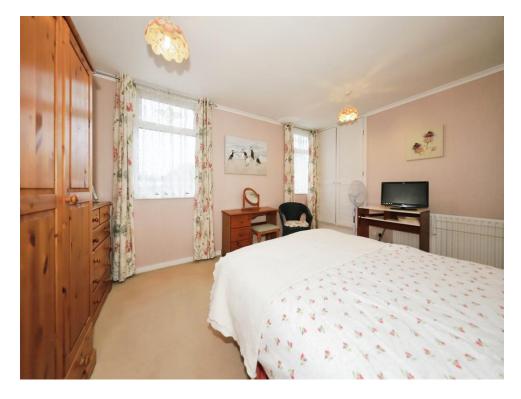

#### **Bedroom One**

14' 3" x 12' 3" ( 4.34m x 3.73m )

Two double glazed window to front, radiator, door to landing, storage cupboard.