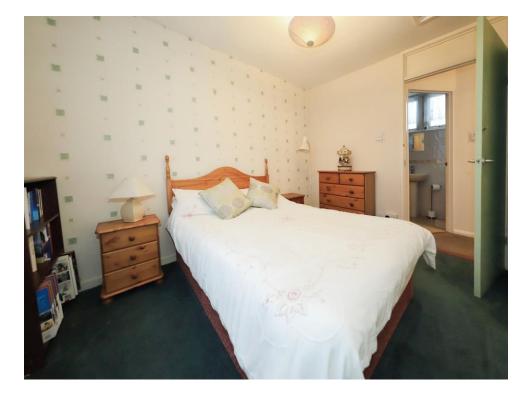

#### **Bedroom One**

14' 3" x 12' 3" ( 4.34m x 3.73m )

Two double glazed window to front, radiator, door to landing, storage cupboard.

## **Bedroom Two**

11' 5" x 9' 2" ( 3.48m x 2.79m )

Double glazed window to front, radiator, door to landing, storage cupboard.