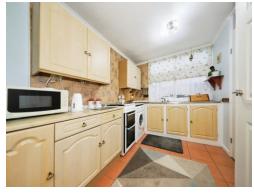

#### Kitchen

10' 3" x 7' 9" ( 3.12m x 2.36m )

Double glazed window to rear, range of wall and base units, space for various appliances, stainless steel drainer sink, pantry cupboard, open to dining room, door to inner entrance hall.