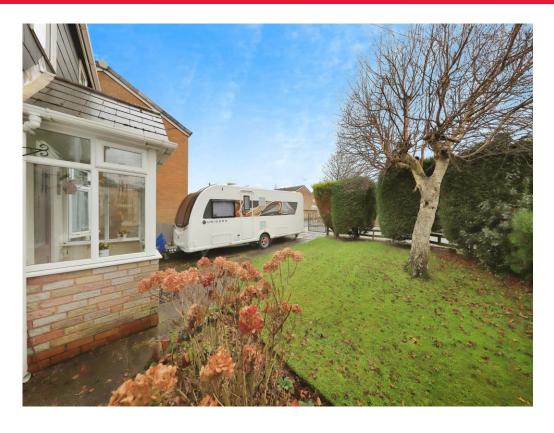

#### **Outside Front**

Large driveway offering ample off road car parking with wrought iron gates, lawned area.

## **Outside Rear**

Good sized enclosed rear garden surrounded by a range of panelled fencing with lawned areas, paved pathway and plants, trees and shrubs.