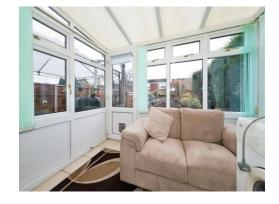

)

Double glazed window to front, radiator, door to landing, storage cupboard.

# **Bedroom Three**

10' 9" x 6' (3.28m x 1.83m)

Double glazed window to rear, radiator, door to landing.

### **Shower Room**

Double glazed window to rear, shower in cubicle, pedestal sink, low flush toilet, radiator, door to landing.

#### **Outside Front**

Large driveway offering ample off road car parking with wrought iron gates, lawned area.

## **Outside Rear**

Good sized enclosed rear garden surrounded by a range of panelled fencing with lawned areas, paved pathway and plants, trees and shrubs.

# **Agents Note**

Please note we are aware this property is of non standard construction and as a result this may effect mortgage lending, please enquire for more information before incurring any costs.

















Residential Sales & Lettings | Mortgage Services | Conveyancing | Surveyors | Land & New Homes



This floor plan is for illustrative purposes only. It is not drawn to scale. Any measurements, floor areas (including any total floor area), openings and orientation are approximate. No details are guaranteed, they cannot be relied upon for any purpose and they do not form part of any agreement. No liability is taken for any error, omission or misstatement. A party must rely upon its own inspection(s). Powered by www.focalagent.com

To view this property please contact Connells on

T 01902 710 170 E wolverhampton@connells.co.uk

81-83 Darlington Street
WOLVERHAMPTON WV1 4EX

view this property online connells.co.uk/Property/WVH331201

**EPC Rating: Awaited** 



Tenure: Freehold