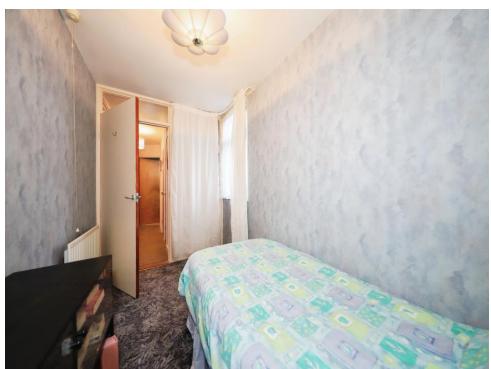

# **Bedroom Three**

10' 9" x 6' (3.28m x 1.83m)

Double glazed window to rear, radiator, door to landing.