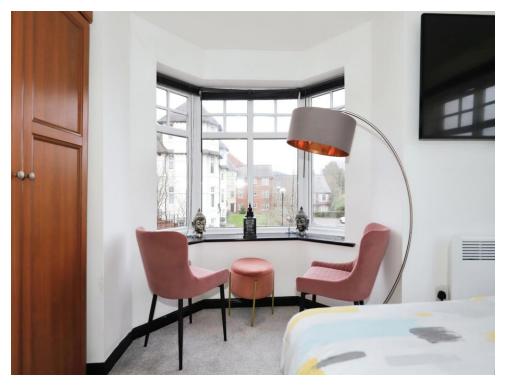

## Lounge

19' 1" x 13' 5" (5.82m x 4.09m)

Double glazed window to front, French doors to balcony, double glazed bay window, electric radiator, door to entrance hall.