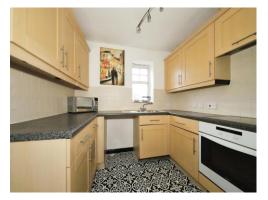

#### Kitchen

10' 2" x 8' 4" ( 3.10m x 2.54m )

Double glazed window to side, one and a half stainless steel drainer sink, range of wall and base units, space for various appliances.