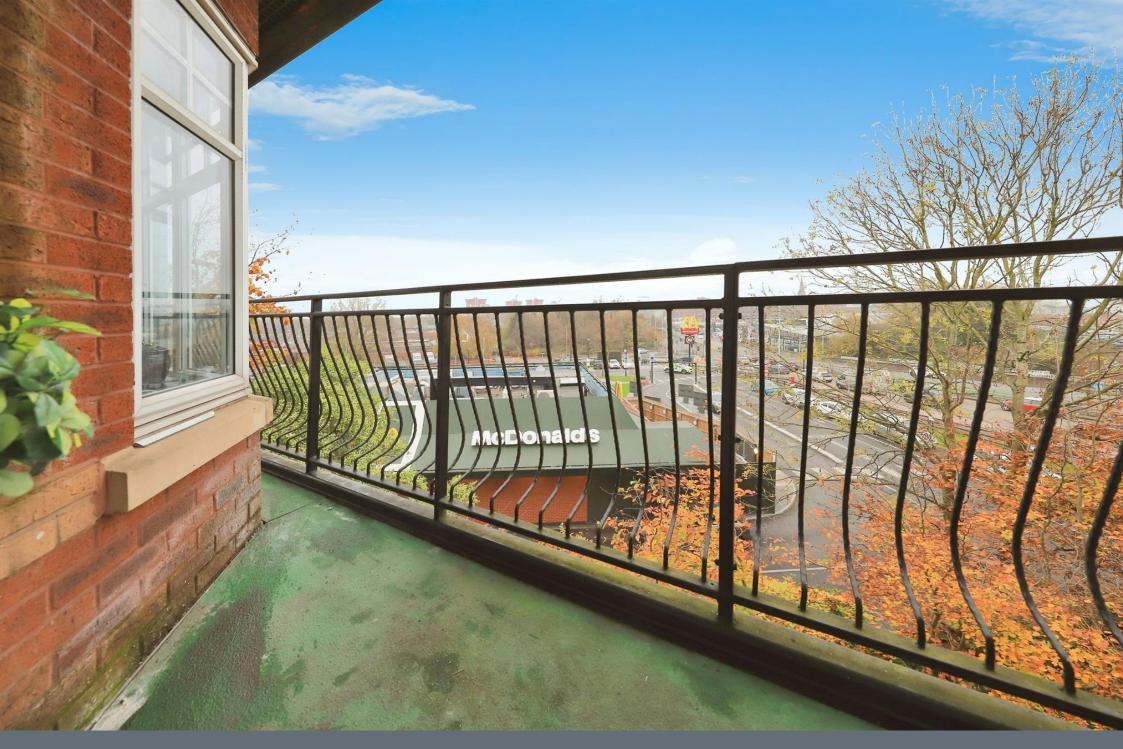

.

#### Kitchen

10' 2" x 8' 4" ( 3.10m x 2.54m )

Double glazed window to side, one and a half stainless steel drainer sink, range of wall and base units, space for various appliances.

#### **Bedroom One**

13' 10" x 9' 8" ( 4.22m x 2.95m )

Double glazed window to rear, electric radiator, door to En-suite.

#### **En-Suite**

Mixer shower in a cubicle, low flush toilet, vanity sink.

#### **Bedroom Two**

11'8" x 13'5" ( 3.56m x 4.09m )

Double glazed window to front, double glazed window to side, door to landing.

## **Bathroom**

Panelled bath, pedestal sink,

## Bathroom

Panelled bath, pedestal sink, low flush toilet, feature tiled walls, door to inner entrance hall.

# **Balcony**

Wrought iron railings.

## Outside

One allocated parking space and communal grounds.

















Residential Sales & Lettings | Mortgage Services | Conveyancing | Surveyors | Land & New Homes



This floor plan is for illustrative purposes only. It is not drawn to scale. Any measurements, floor areas (including any total floor area), openings and orientation are approximate. No details are guaranteed, they cannot be relied upon for any purpose and they do not form part of any agreement. No liability is taken for any error, omission or misstatement. A party must rely upon its own inspection(s). Powered by www.focalagent.com

To view this property please contact Connells on

# T 01902 710 170 E wolverhampton@connells.co.uk

81-83 Darlington Street
WOLVERHAMPTON WV1 4EX

## view this property online connells.co.uk/Property/WVH330901

This is a Leasehold property with details as follows