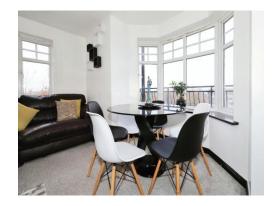

## Lounge

19' 1" x 13' 5" (5.82m x 4.09m)

Double glazed window to front, French doors to balcony, double glazed bay window, electric radiator, door to entrance hall.