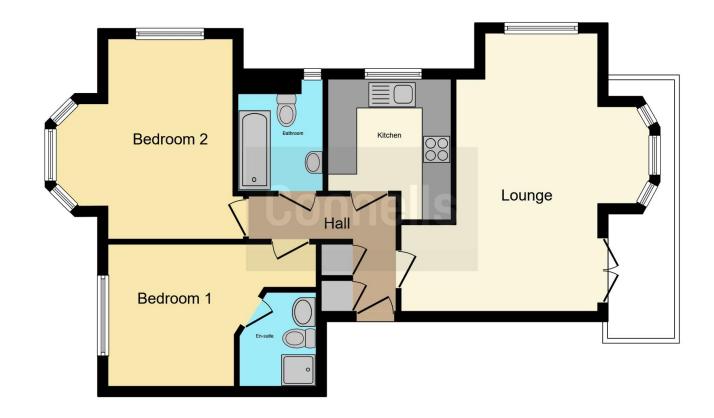

## **Property Description**

Connells Wolverhampton have the delight of bringing to the market this chain free and stylishly presented two bedroom apartment a short distance from Wolverhampton City Centre. This property must be viewed in order to appreciate.

The property comprises of communal entrance hall, internal entrance hall, large entertainment style lounge diner, two bedrooms, en-suite, family bathroom, modern fitted kitchen. Externally there is communal grounds, one allocated parking spot and a balcony offering outdoor space.

## **Communal Entrance Hall**

Secure intercom access, communal entrance hall.

#### **Entrance Hall**

Secure intercom access, doors to various rooms.

## Lounge

19' 1" x 13' 5" (5.82m x 4.09m)

Double glazed window to front, French doors to balcony, double glazed bay window, electric radiator, door to entrance hall.

#### Kitchen

10' 2" x 8' 4" ( 3.10m x 2.54m )

Double glazed window to side, one and a half stainless steel drainer sink, range of wall and base units, space for various appliances.

#### **Bedroom One**

13' 10" x 9' 8" ( 4.22m x 2.95m )

Double glazed window to rear, electric radiator, door to En-suite.

#### **En-Suite**

Mixer shower in a cubicle, low flush toilet, vanity sink.

#### **Bedroom Two**

11'8" x 13'5" ( 3.56m x 4.09m )

Double glazed window to front, double glazed window to side, door to landing.

## **Bathroom**

Panelled bath, pedestal sink,

## Bathroom

Panelled bath, pedestal sink, low flush toilet, feature tiled walls, door to inner entrance hall.