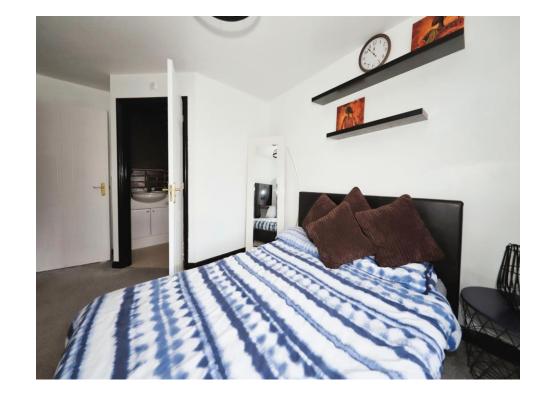

#### **Bedroom One**

13' 10" x 9' 8" ( 4.22m x 2.95m )

Double glazed window to rear, electric radiator, door to En-suite.

#### **Bedroom Two**

11'8" x 13'5" ( 3.56m x 4.09m )

Double glazed window to front, double glazed window to side, door to landing.