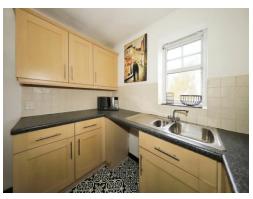

#### Kitchen

10' 2" x 8' 4" ( 3.10m x 2.54m )

Double glazed window to side, one and a half stainless steel drainer sink, range of wall and base units, space for various appliances.