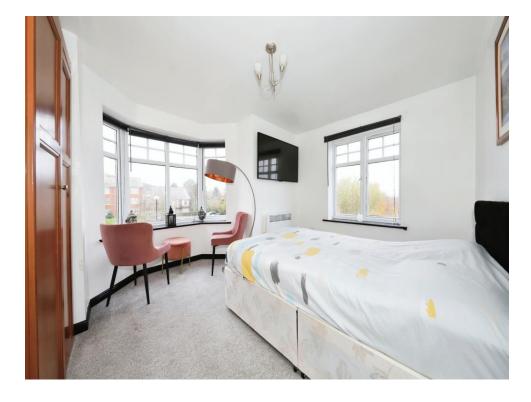

#### **Bedroom One**

13' 10" x 9' 8" ( 4.22m x 2.95m )

Double glazed window to rear, electric radiator, door to En-suite.

#### **Bedroom Two**

11'8" x 13'5" ( 3.56m x 4.09m )

Double glazed window to front, double glazed window to side, door to landing.