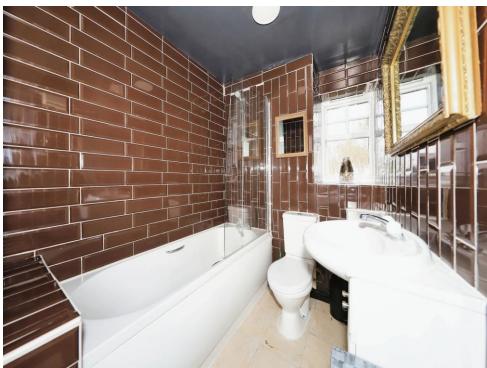

## **Bathroom**

Panelled bath, pedestal sink,

## Bathroom

Panelled bath, pedestal sink, low flush toilet, feature tiled walls, door to inner entrance hall.