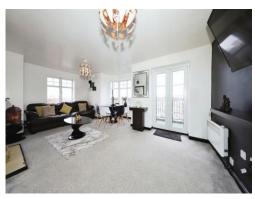

## Lounge

19' 1" x 13' 5" (5.82m x 4.09m)

Double glazed window to front, French doors to balcony, double glazed bay window, electric radiator, door to entrance hall.