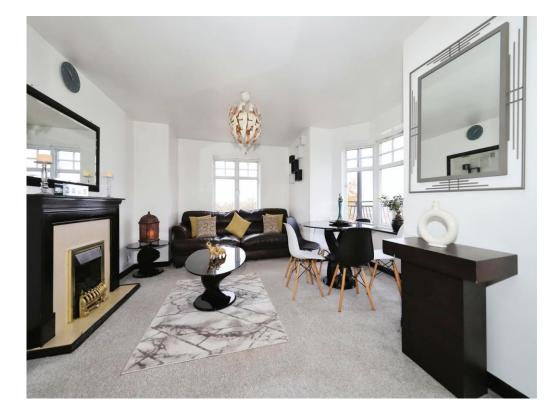

## Lounge

19' 1" x 13' 5" (5.82m x 4.09m)

Double glazed window to front, French doors to balcony, double glazed bay window, electric radiator, door to entrance hall.