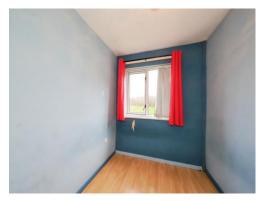

# **Bedroom Three**

#### 11' 5" x 6' 7" ( 3.48m x 2.01m )

Double glazed window to rear, central heating radiator, fitted wardrobes, door to first floor landing.