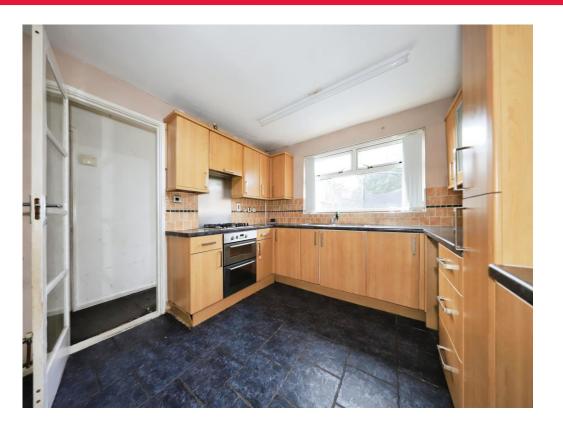

# **Kitchen**

Connells Wolverhampton are delighted to bring to the market this CHAIN FREE and deceptively spacious three bedroom semi detached family property in a cul-de-sac location with field views to front. Benefiting from large room size this property must be viewed in order to fully appreciate.

#### 12' 6" x 10' 5" ( 3.81m x 3.17m )

Double glazed window to rear, a range of wall and base units with inset oven, hob and extractor, inset stainless steel drainer sink. space for washing machine, space for fridge freezer, space for dining table and chair,