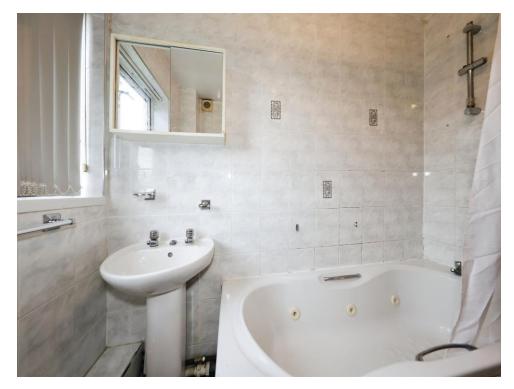

# **Family Bathroom**

Double glazed window to front, central heating radiator, jacuzzi bath with electric shower over, extractor fan, central heating radiator, low flush toilet, door to first floor landing.