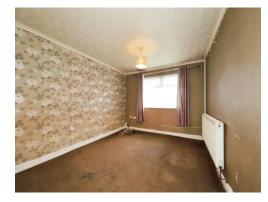

#### **Bedroom One**

14' 4" x 9' 8" (4.37m x 2.95m)

Double glazed window to front, central heating radiator, fitted wardrobes, door to first floor landing.

#### **Bedroom Two**

10' 7" x 10' 6" ( 3.23m x 3.20m )

Double glazed window to front, central heating radiator, fitted wardrobes, door to first floor landing.

#### 11' 5" x 6' 7" ( 3.48m x 2.01m )

Double glazed window to rear, central heating radiator, fitted wardrobes, door to first floor landing.