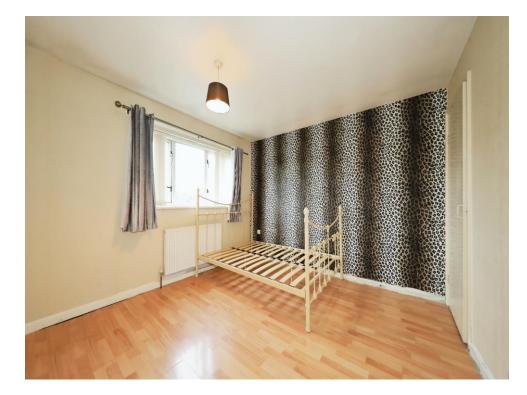

#### **Bedroom One**

14' 4" x 9' 8" (4.37m x 2.95m)

Double glazed window to front, central heating radiator, fitted wardrobes, door to first floor landing.

#### **Bedroom Two**

10' 7" x 10' 6" ( 3.23m x 3.20m )

Double glazed window to front, central heating radiator, fitted wardrobes, door to first floor landing.