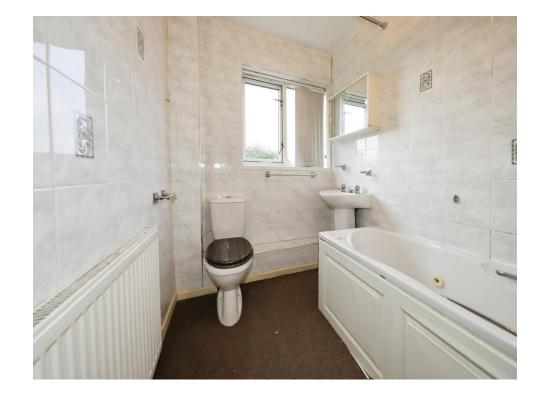

# **Family Bathroom**

Double glazed window to front, central heating radiator, jacuzzi bath with electric shower over, extractor fan, central heating radiator, low flush toilet, door to first floor landing.