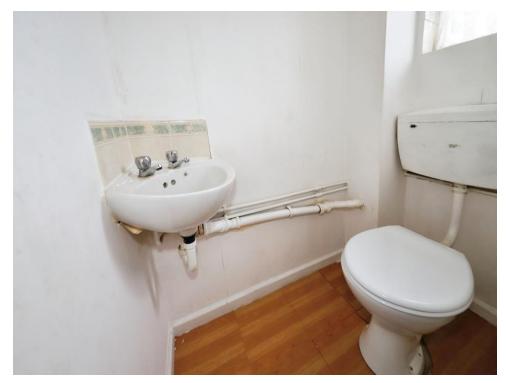

#### **Downstairs Wc**

Window to rear, wash hand basin, low flush toilet, door to entrance hall.