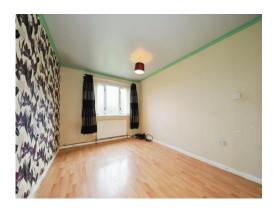

#### **Bedroom One**

14' 4" x 9' 8" (4.37m x 2.95m)

Double glazed window to front, central heating radiator, fitted wardrobes, door to first floor landing.

#### **Bedroom Two**

10' 7" x 10' 6" ( 3.23m x 3.20m )

Double glazed window to front, central heating radiator, fitted wardrobes, door to first floor landing.

# **Bedroom Three**

#### 11' 5" x 6' 7" ( 3.48m x 2.01m )

Double glazed window to rear, central heating radiator, fitted wardrobes, door to first floor landing.