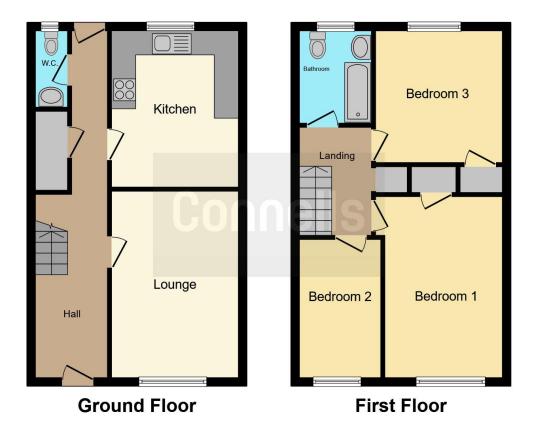

# **Kitchen**

Connells Wolverhampton are delighted to bring to the market this CHAIN FREE and deceptively spacious three bedroom semi detached family property in a cul-de-sac location with field views to front. Benefiting from large room size this property must be viewed in order to fully appreciate.

The property comprises of entrance hall, lounge, kitchen, downstairs wc, three bedrooms and family bathroom. Externally there are front and rear low maintenance rear garden with the rear offers OFF ROAD PARKING.

#### **Entrance Hall**

Doors to various rooms.

#### Lounge

10' 3" x 15' 6" ( 3.12m x 4.72m ) Double glazed window to front, central heating radiator, door to entrance hall.

#### 12' 6" x 10' 5" ( 3.81m x 3.17m )

Double glazed window to rear, a range of wall and base units with inset oven, hob and extractor, inset stainless steel drainer sink. space for washing machine, space for fridge freezer, space for dining table and chair,

#### **Downstairs Wc**

Window to rear, wash hand basin, low flush toilet, door to entrance hall.

### **First Floor Landing**

Doors to various rooms

#### **Bedroom One**

14' 4" x 9' 8" (4.37m x 2.95m)

Double glazed window to front, central heating radiator, fitted wardrobes, door to first floor landing.

#### **Bedroom Two**

10' 7" x 10' 6" ( 3.23m x 3.20m )

Double glazed window to front, central heating radiator, fitted wardrobes, door to first floor landing.

# **Bedroom Three**

#### 11' 5" x 6' 7" ( 3.48m x 2.01m )

Double glazed window to rear, central heating radiator, fitted wardrobes, door to first floor landing.

# **Family Bathroom**

Double glazed window to front, central heating radiator, jacuzzi bath with electric shower over, extractor fan, central heating radiator, low flush toilet, door to first floor landing.